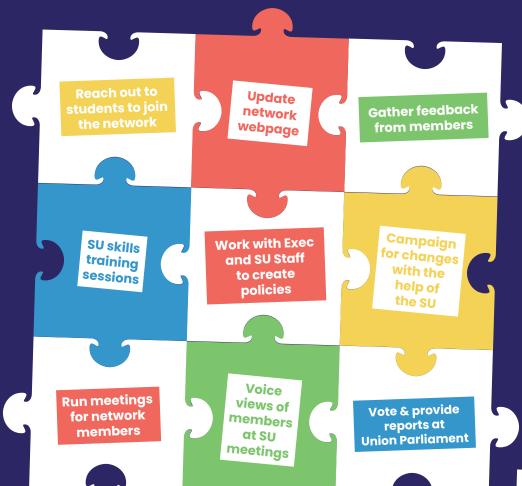

Student Network Reps are volunteers who work alongside their studies to represent the views of groups of students who experience disadvantage because of who they are or what they look like.

What do you do as a Student Network Rep?