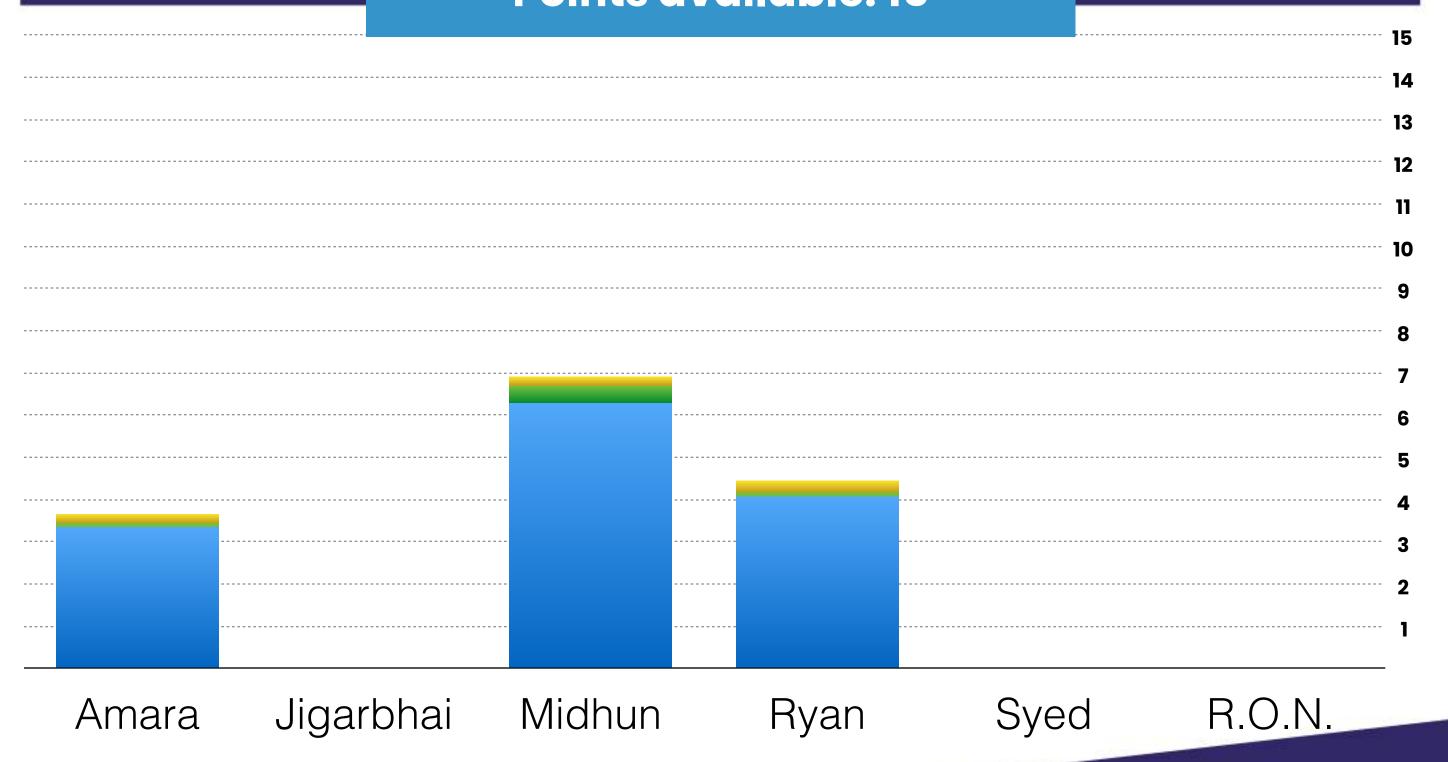

### 2nd Round

Valid Votes: 612

Campus Point Threshold = 40.80 votes

### **Campus Points won:**

Amara: 3

Jigarbhai Jagdishbhai Patel: 1

Midhun Chandran: 6

Ryan Murphy: 3

Syed Shahab Ali: 1

R.O.N: 0

### LUTON

Points available: 15

### CO-VICE PRESIDENT