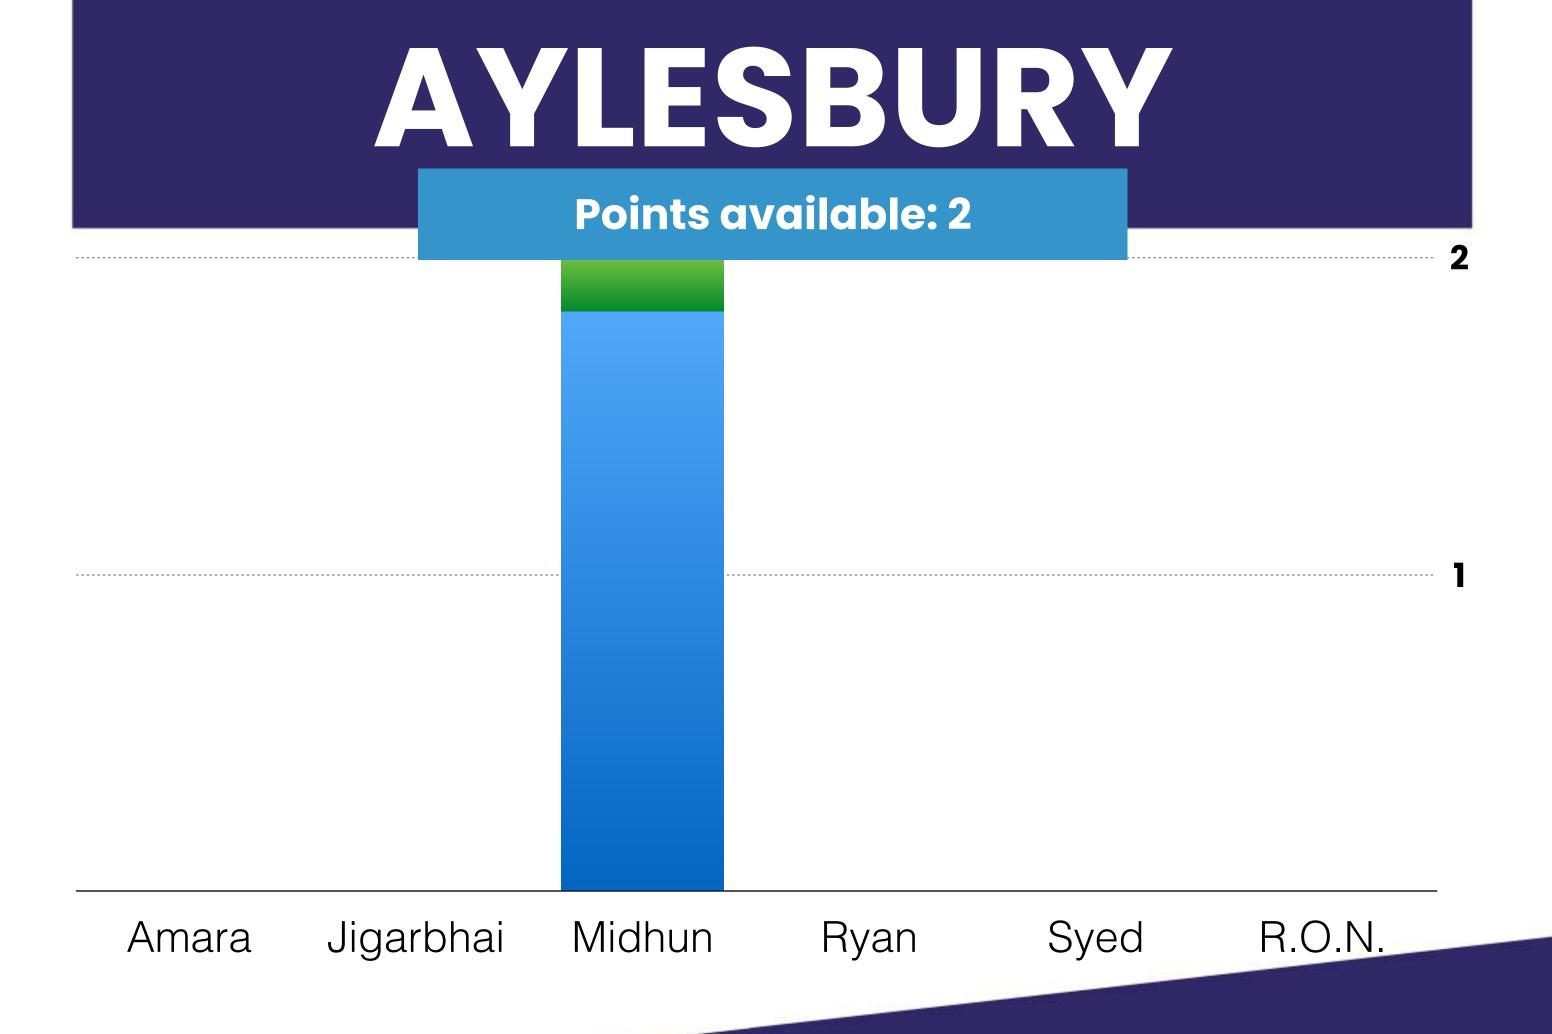

#### 1st Round

Valid Votes: 20

Campus Point Threshold = 10 votes

### Campus Points won:

Amara: 0

Jigarbhai Jagdishbhai Patel: 0

Midhun Chandran: 1

Ryan Murphy: 0

Syed Shahab Ali: 0

R.O.N: 0

## AYLESBURY

Points available: 2

2