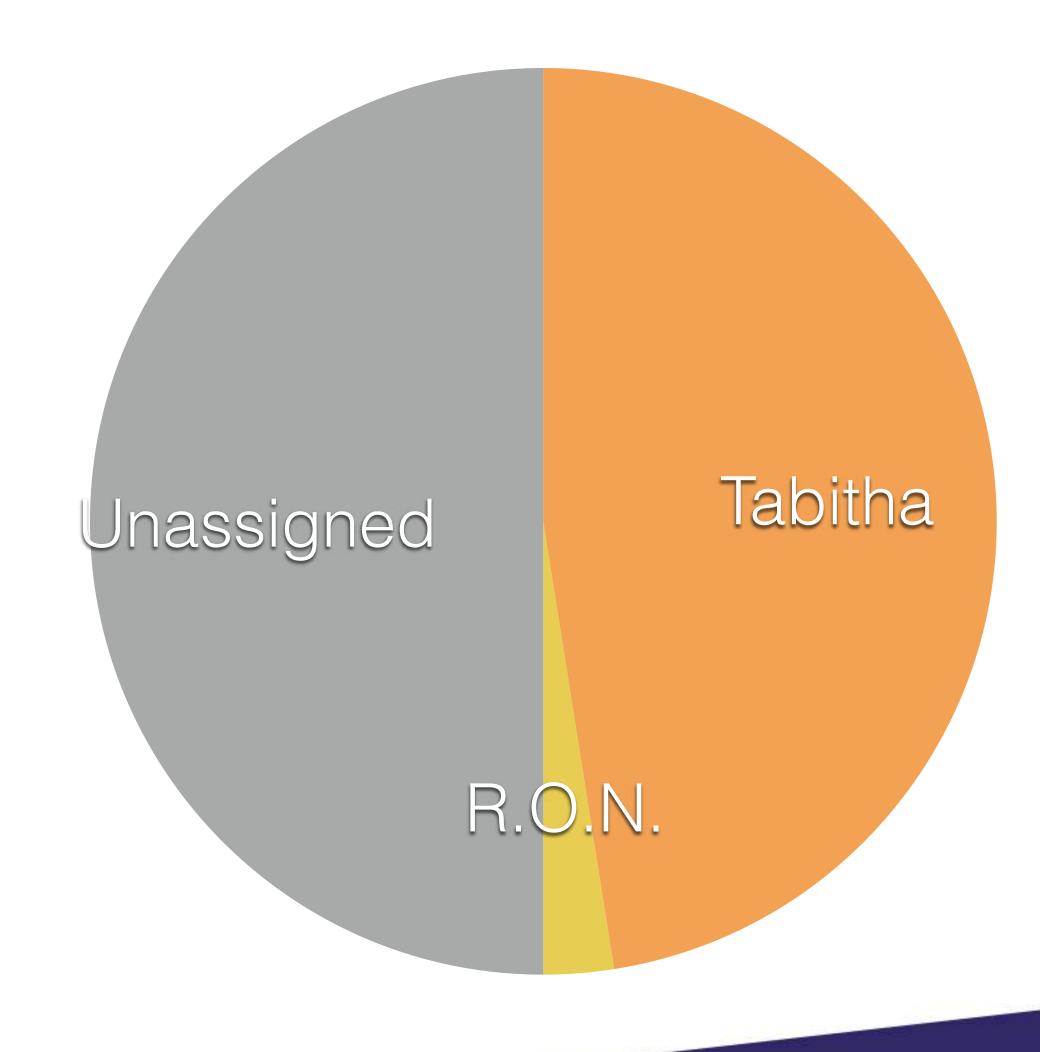

## MILTON KEYNES

Tabitha

R.O.N.

|         | Campus<br>Points |
|---------|------------------|
| Tabitha | 24               |
| R.O.N.  | 1                |