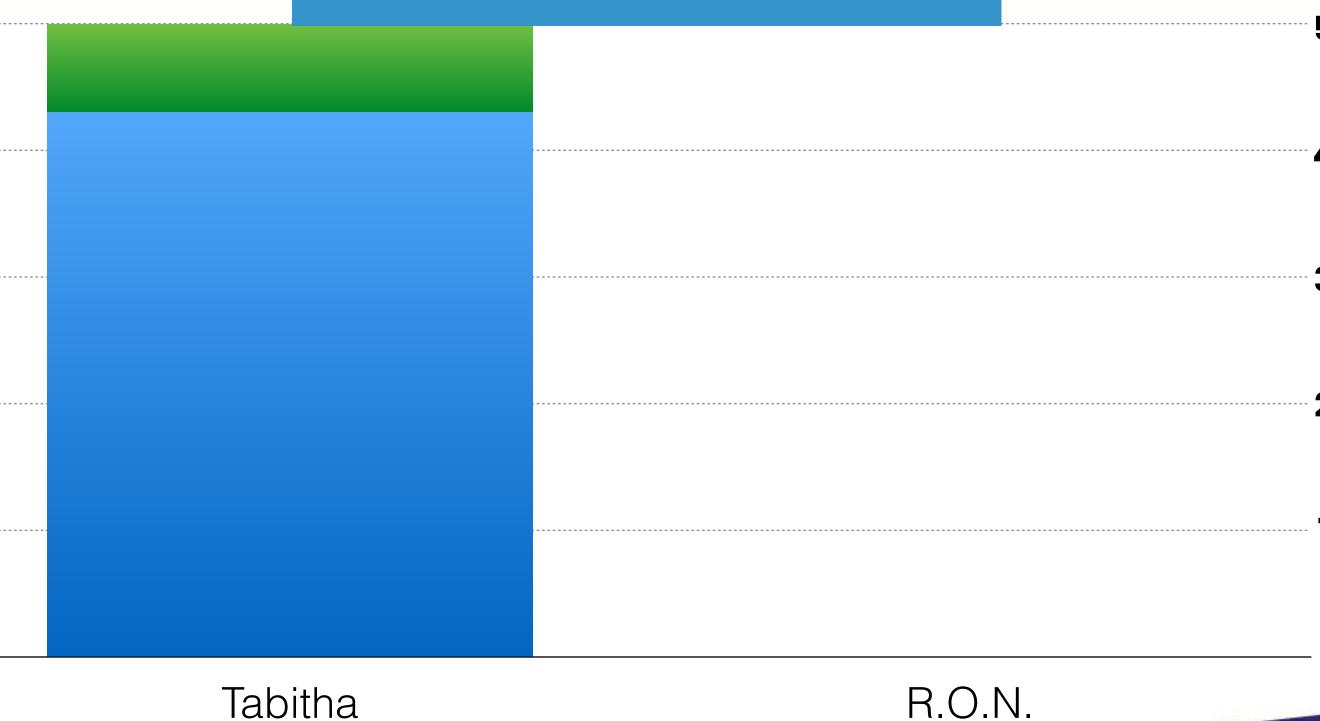

### 1st Round

Valid Votes: 369

Campus Point Threshold = 24.60 votes

#### **Campus Points won:**

Tabitha Ajao: 12

R.O.N: 2

### LUTON

Points available: 15

CO-VICE PRESIDENT

### 2nd Round

Valid Votes: 340

Campus Point Threshold = 22.67 votes

### **Campus Points won:**

Tabitha Ajao: 13

R.O.N: 2

Tabitha R.O.N.

CO-VICE PRESIDENT

|         | Campus<br>Points |
|---------|------------------|
| Tabitha | 37               |
| R.O.N.  | 3                |