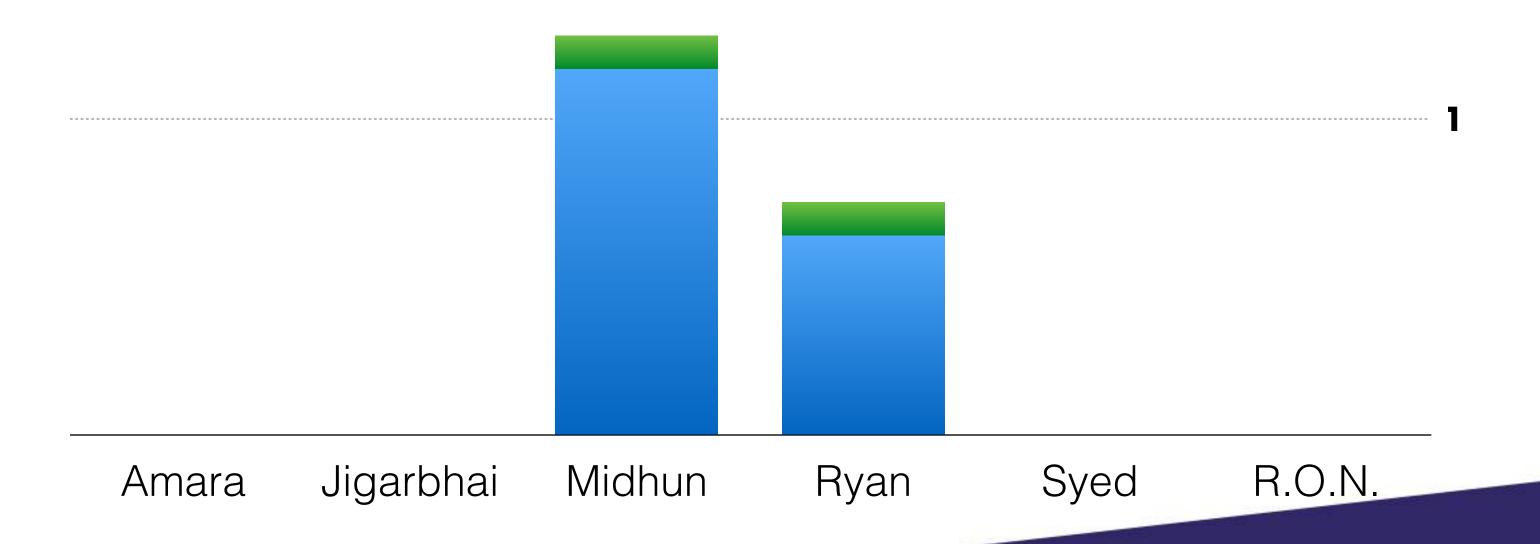

### **3rd Round**

Valid Votes: 563

Campus Point Threshold = 37.53 votes

### **Campus Points won:**

Amara: 3

Jigarbhai Jagdishbhai Patel: 1

Midhun Chandran: 6

Ryan Murphy: 4

Syed Shahab Ali: 1

R.O.N: 0

### CO-VICE PRESIDENT

|           | Campus<br>Points |
|-----------|------------------|
| Amara     | 3                |
| Jigarbhai | 1                |
| Midhun    | 6                |
| Ryan      | 4                |
| Syed      | 1                |
| R.O.N.    | 0                |