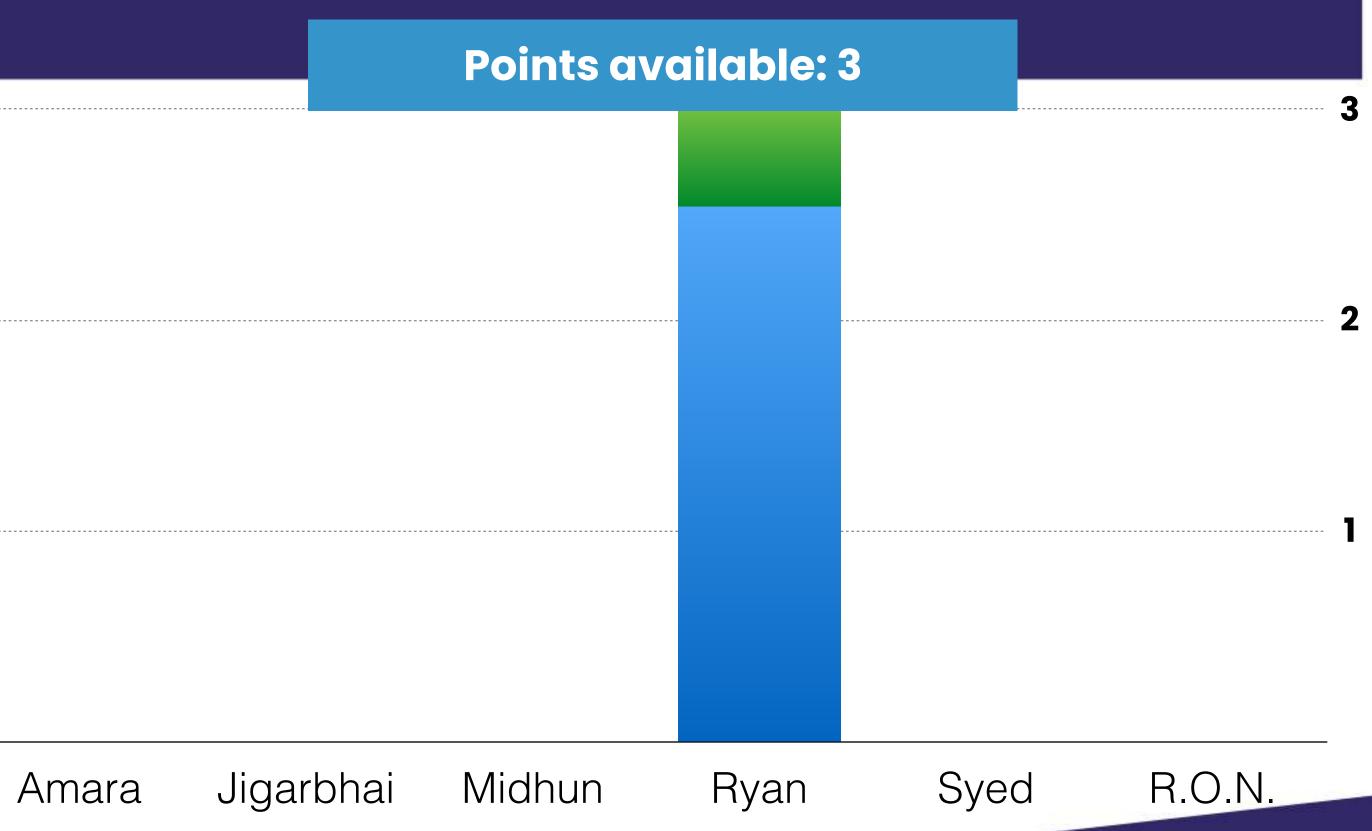

### LUTON

Points available: 15

CO-VICE PRESIDENT

### **Campus Points won:**

Amara: 2

Jigarbhai Jagdishbhai Patel: 1

Midhun Chandran: 5

Ryan Murphy: 3

Syed Shahab Ali: 1

R.O.N: 0