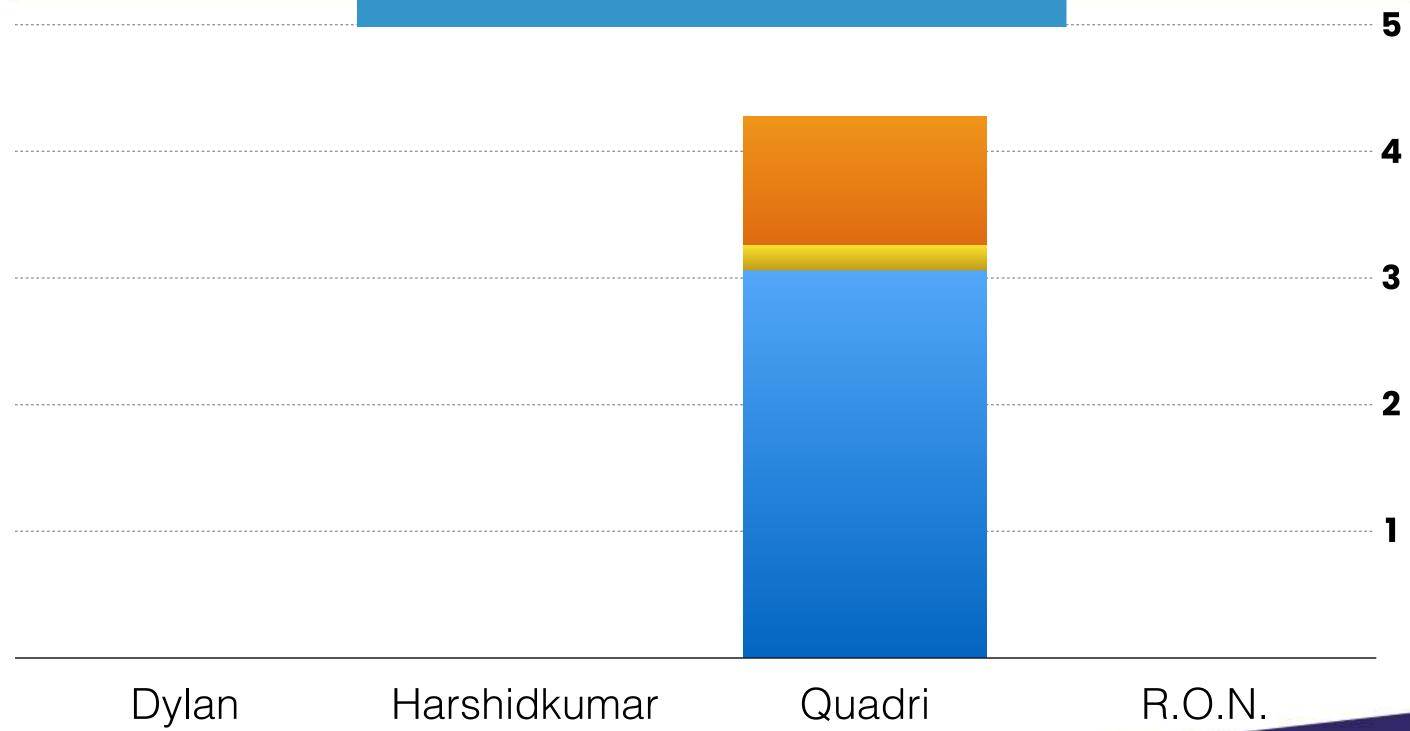

CO-PRESIDENT

BEDS SU

### 1st Round

Valid Votes: 717

Campus Point Threshold = 47.8 votes

#### **Campus Points won:**

Dylan Cox: 2

Harshidkumar Patel: 6

Quadri Yusuf: 5

R.O.N: 0

### LUTON

Points available: 15

CO-PRESIDENT

BEDS SU