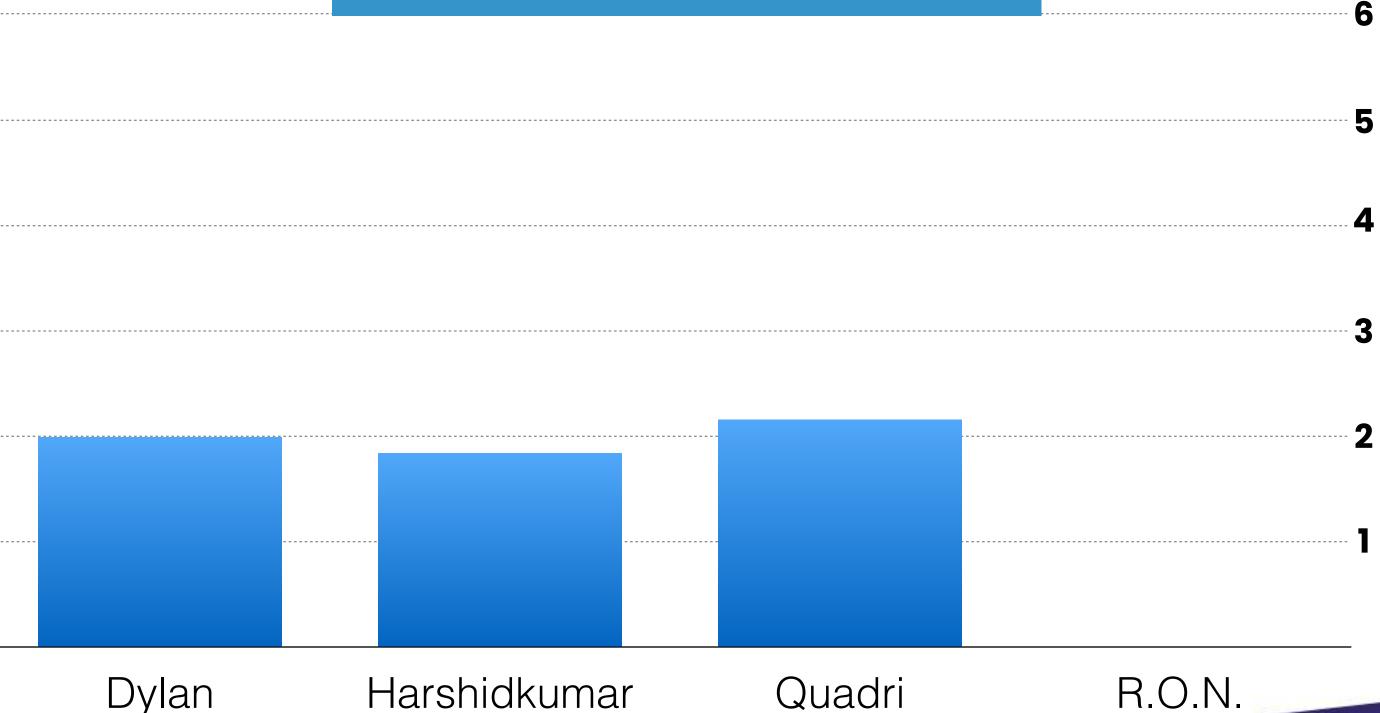

#### 2nd Round

Valid Votes: 32

Campus Point Threshold = 5.33 votes

#### **Campus Points won:**

Dylan Cox: 2

Harshidkumar Patel: 1

Quadri Yusuf: 3

R.O.N: 0

## LONDON BRIDGE

### CO-PRESIDENT

BEDS SU

|              | Campus<br>Points |
|--------------|------------------|
| Dylan        | 2                |
| Harshidkumar | 1                |
| Quadri       | 3                |
| R.O.N.       | 0                |