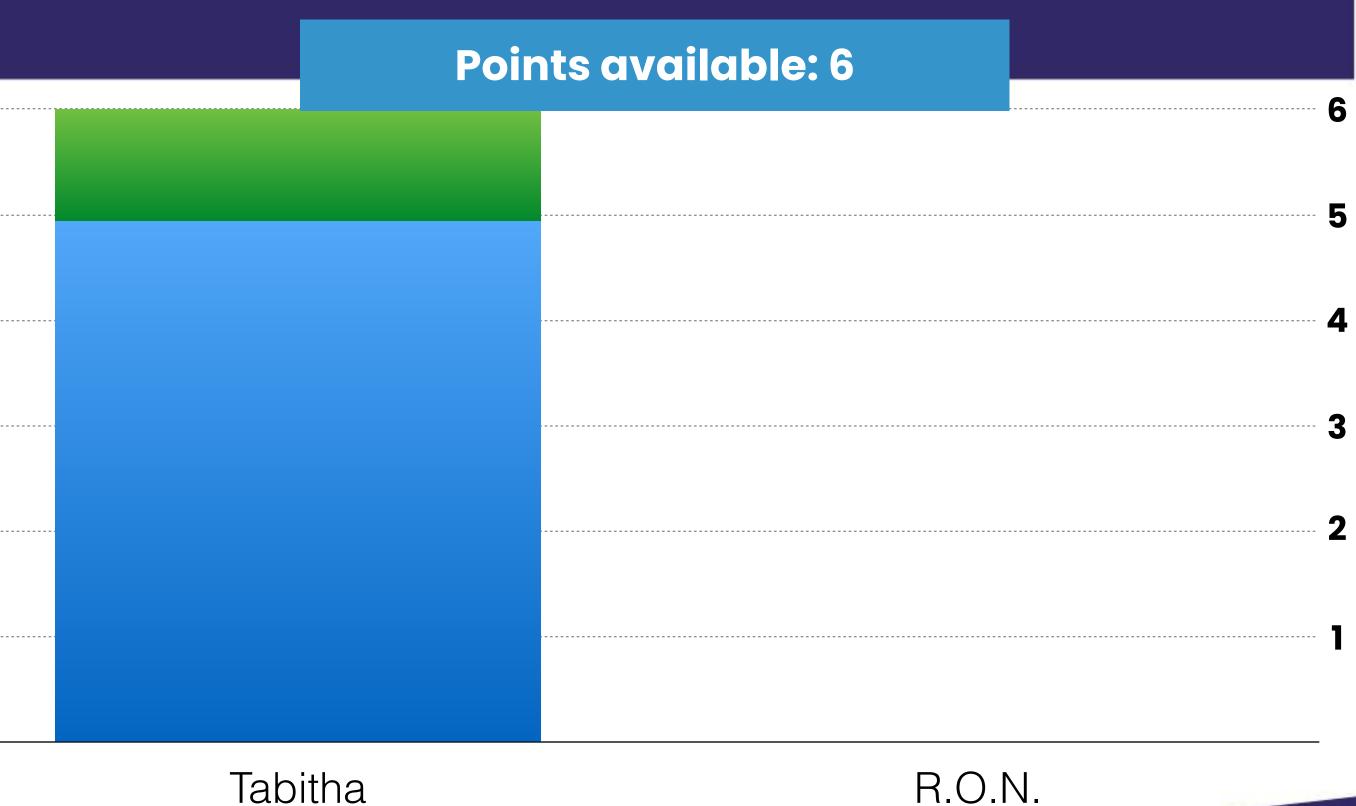

### BEDFORD

Points available: 7

CO-VICE PRESIDENT

### **Campus Points won:**

Tabitha Ajao: 7 R.O.N: 0

### BEDFORD

Points available: 7

Tabitha

R.O.N.

|         | Campus<br>Points |
|---------|------------------|
| Tabitha | 14               |
| R.O.N.  | 1                |

CO-VICE PRESIDENT

g woman)