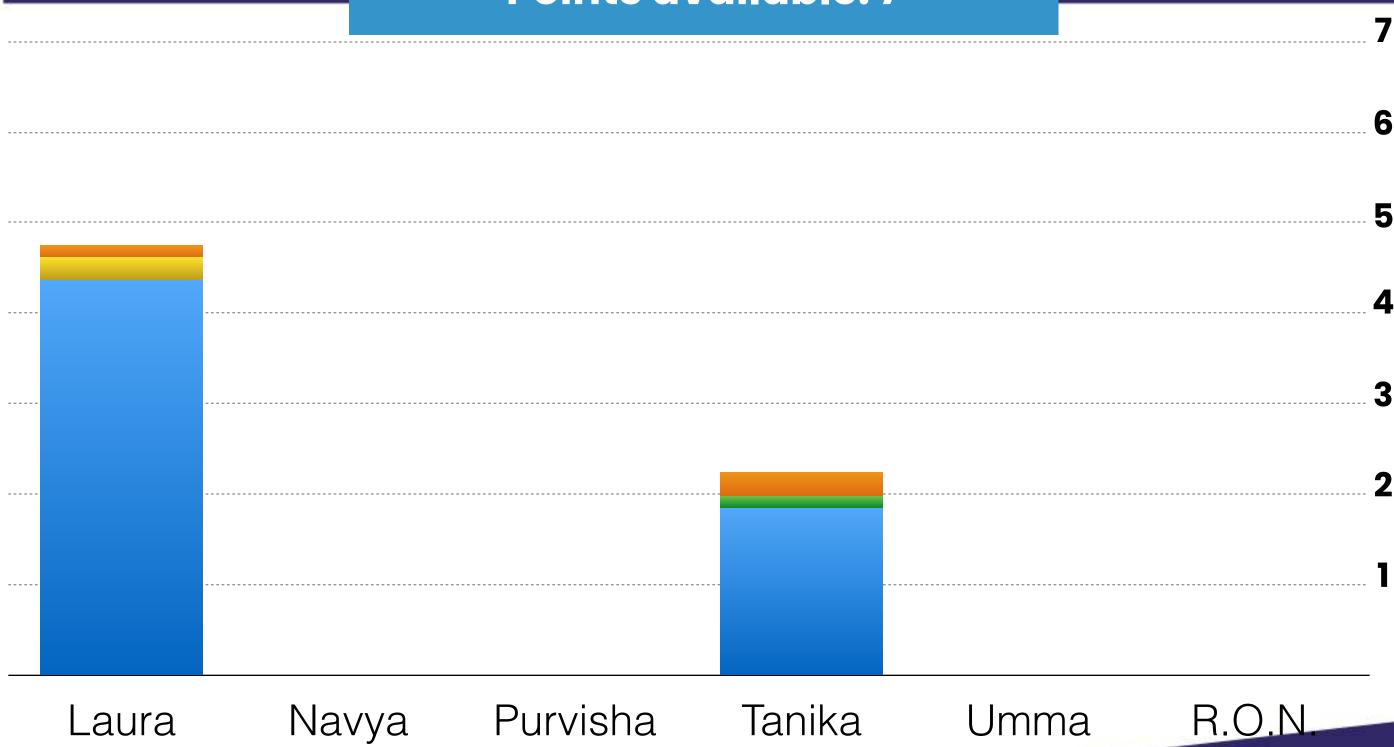

#### 1st Round

Valid Votes: 71

Campus Point Threshold = 10.14 votes

#### **Campus Points won:**

Laura Tamara: 3 Navya Mekala: 0

Purvisha Nishantbhai Patel: 0

Tanika Powell: 1

Umma Sharin Madhani: 1

R.O.N: 0

### BEDFORD

Points available: 7

CO-PRESIDENT