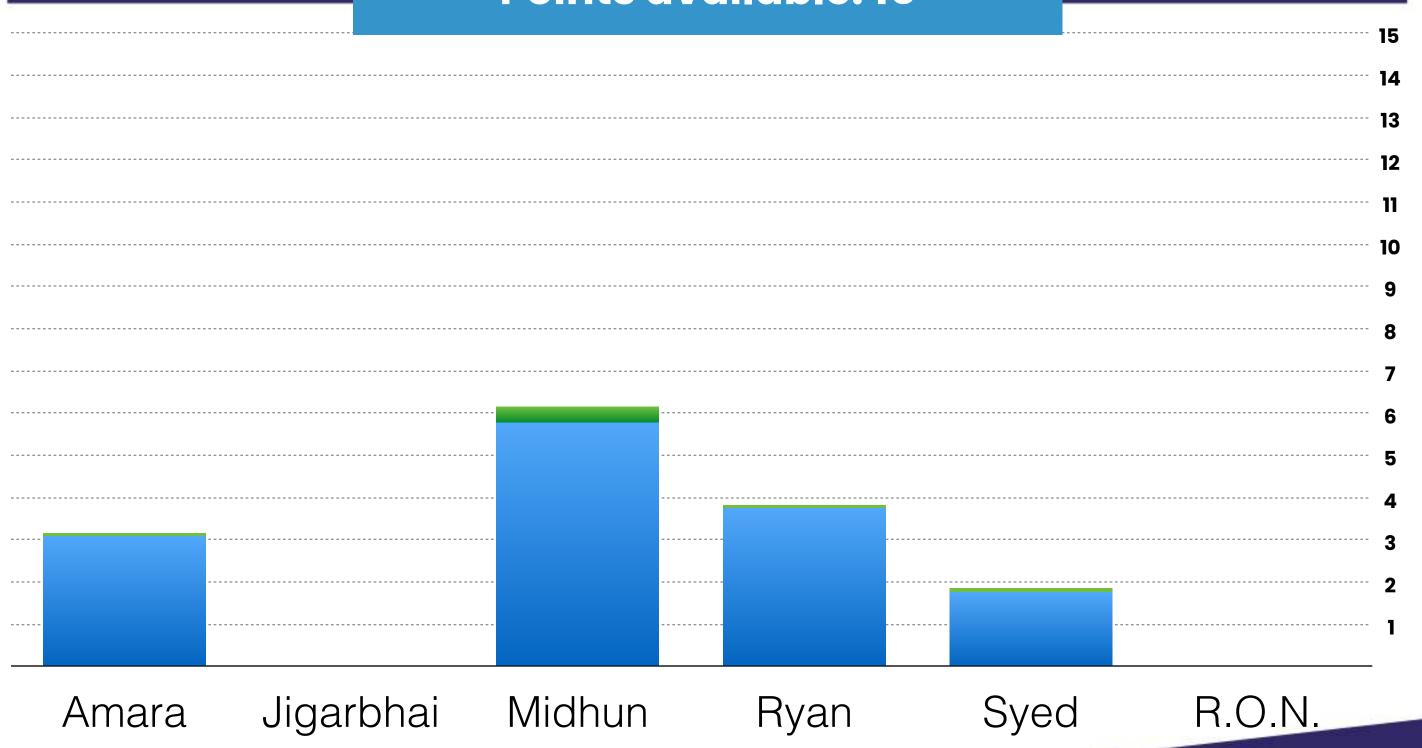

### **3rd Round**

Valid Votes: 563

Campus Point Threshold = 37.53 votes

### **Campus Points won:**

Amara: 3

Jigarbhai Jagdishbhai Patel: 1

Midhun Chandran: 6

Ryan Murphy: 4

Syed Shahab Ali: 1

R.O.N: 0

### LUTON

Points available: 15

### CO-VICE PRESIDENT

|           | Campus<br>Points |
|-----------|------------------|
| Amara     | 3                |
| Jigarbhai | 1                |
| Midhun    | 6                |
| Ryan      | 4                |
| Syed      | 1                |
| R.O.N.    | 0                |