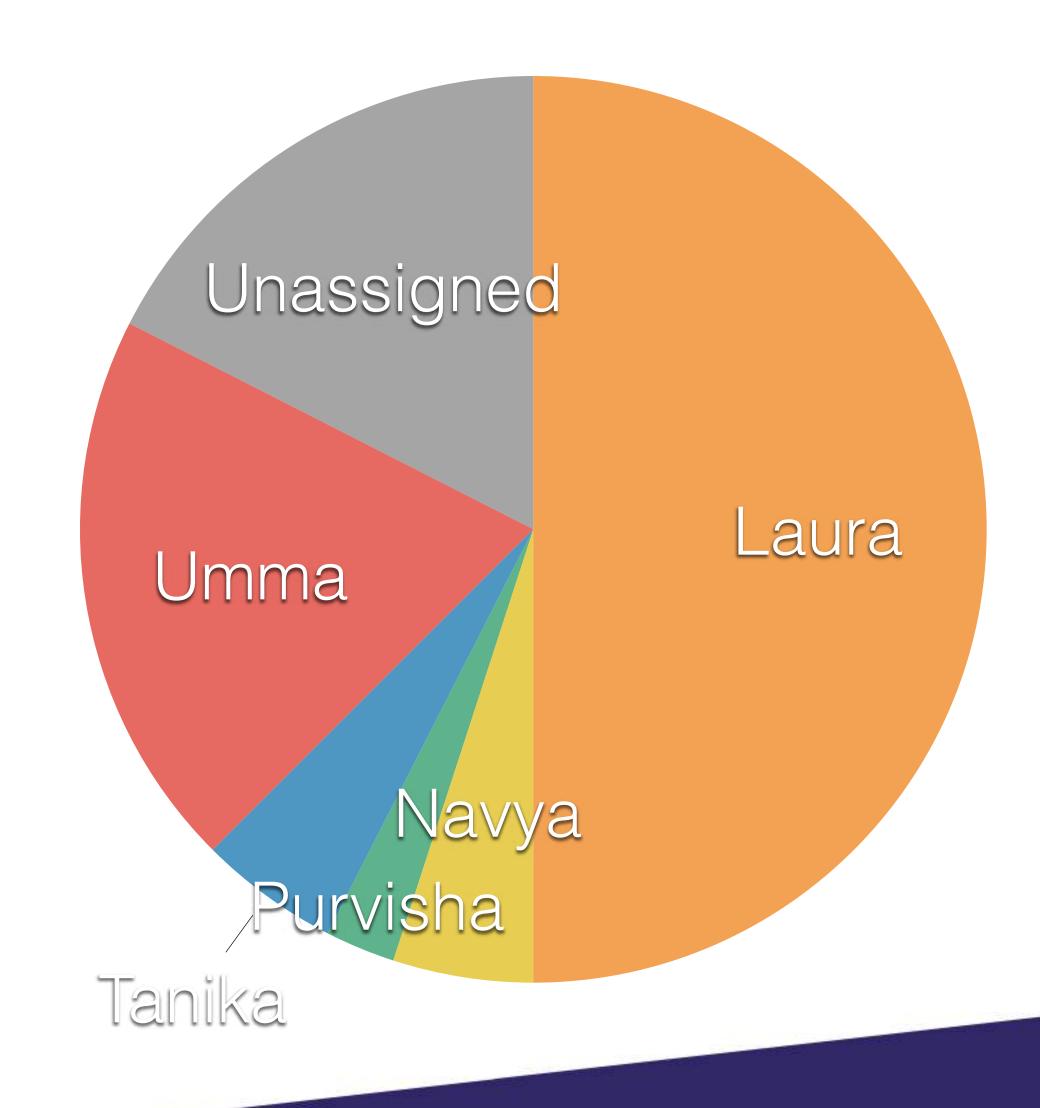

### BEDFORD

Points available: 7

CO-PRESIDENT

|          | Campus<br>Points |
|----------|------------------|
| Laura    | 24               |
| Navya    | 2                |
| Purvisha | 1                |
| Tanika   | 4                |
| Umma     | 9                |
| R.O.N.   | 0                |