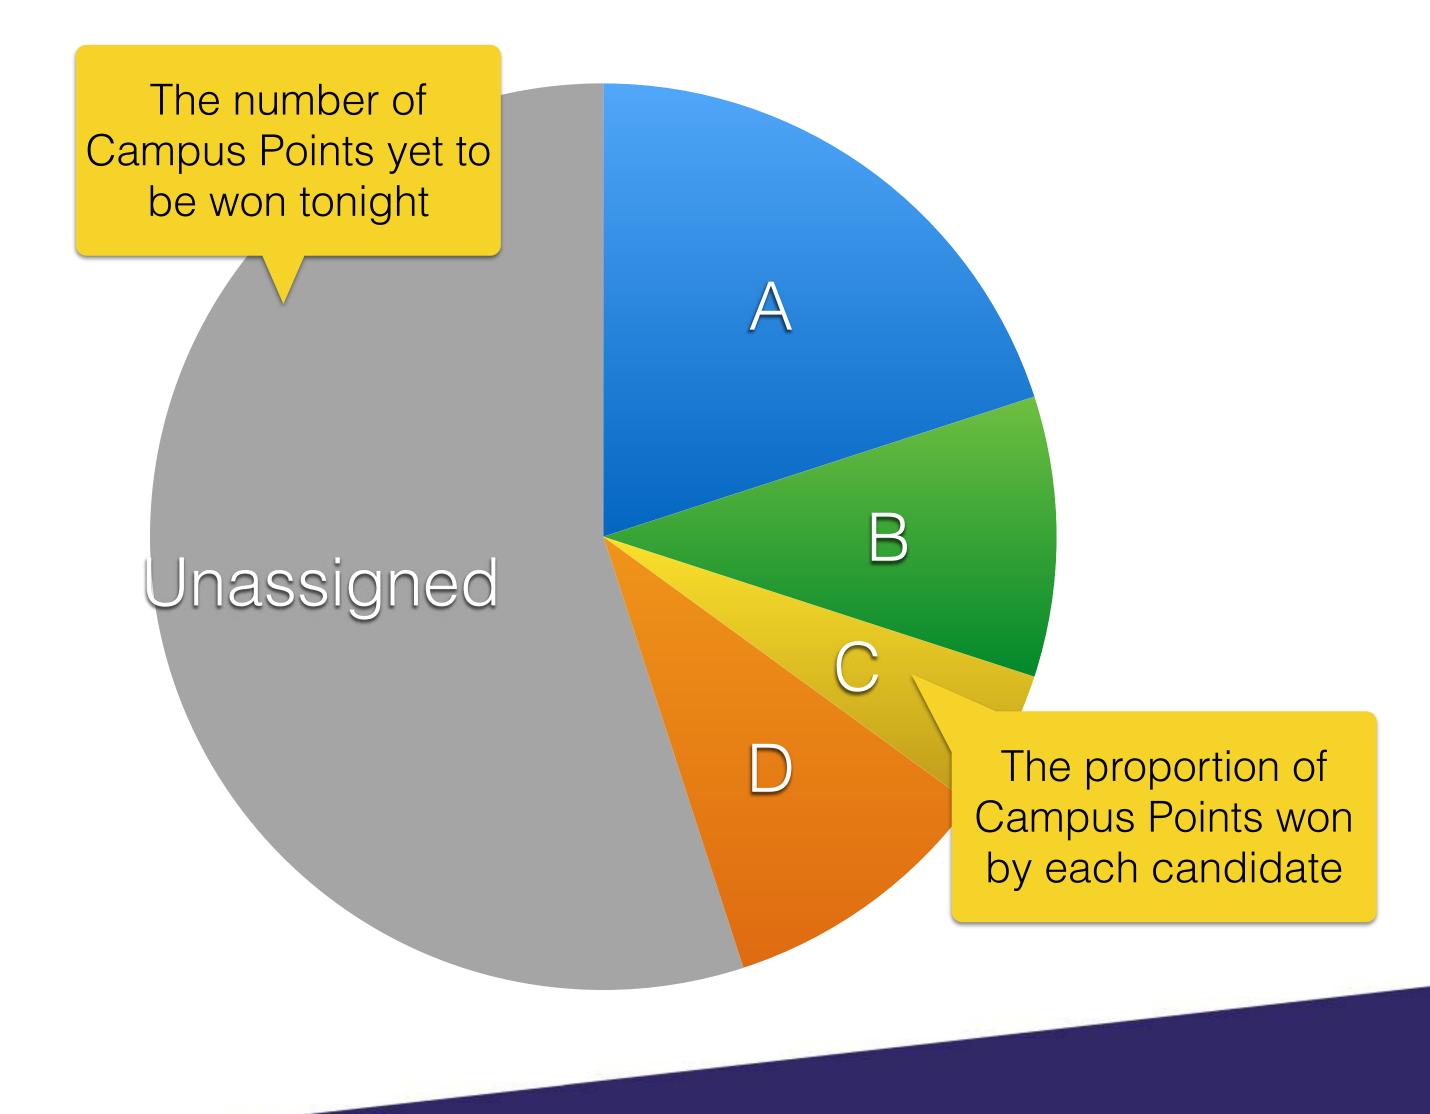

### How are votes counted?

ampus LUTON **BEDFORD** 15 LSC: BIRMINGHAM LSC: London 000 **AYLESBURY MILTON KEYNES** (Incl. Puttering Bury, Arthur Mellows, Emil Dale)

Our elections will be counted by campus

Each campus election is worth Campus Points

There are a total of **40 Campus Points** up for grabs

At the end of each campus count, we'll remind you of the totals

The winner is the candidate with the most Campus Points