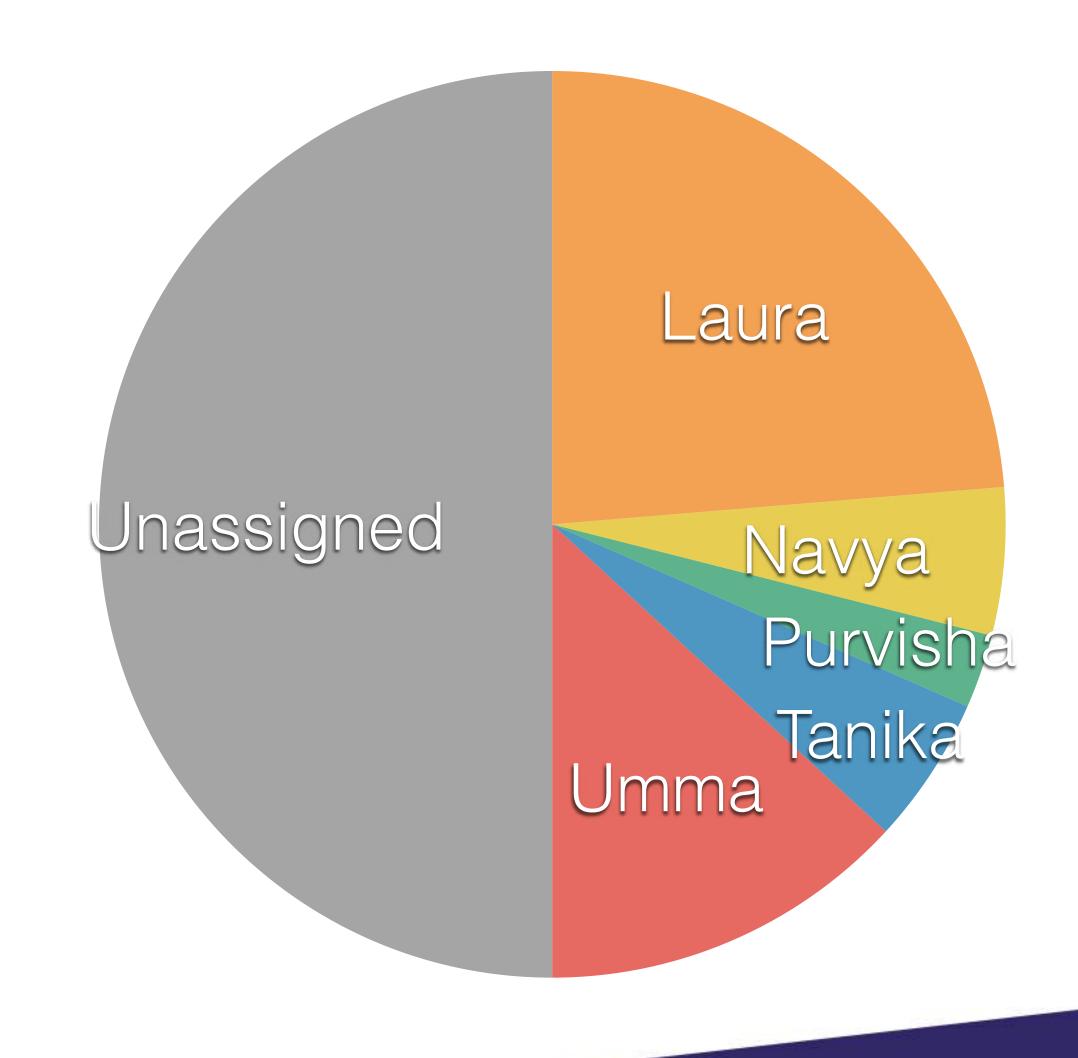

### CANDIDATES

Laura Tamara Navya Mekala Purvisha Nishantbhai Patel Tanika Powell Umma Sharin Madhani R.O.N.

# LONDON BRIDGE

Points available: 6

CO-PRESIDENT

|          | Campus<br>Points |
|----------|------------------|
| Laura    | 3                |
| Navya    | 0                |
| Purvisha | 0                |
| Tanika   | 1                |
| Umma     | 2                |
| R.O.N.   | 0                |