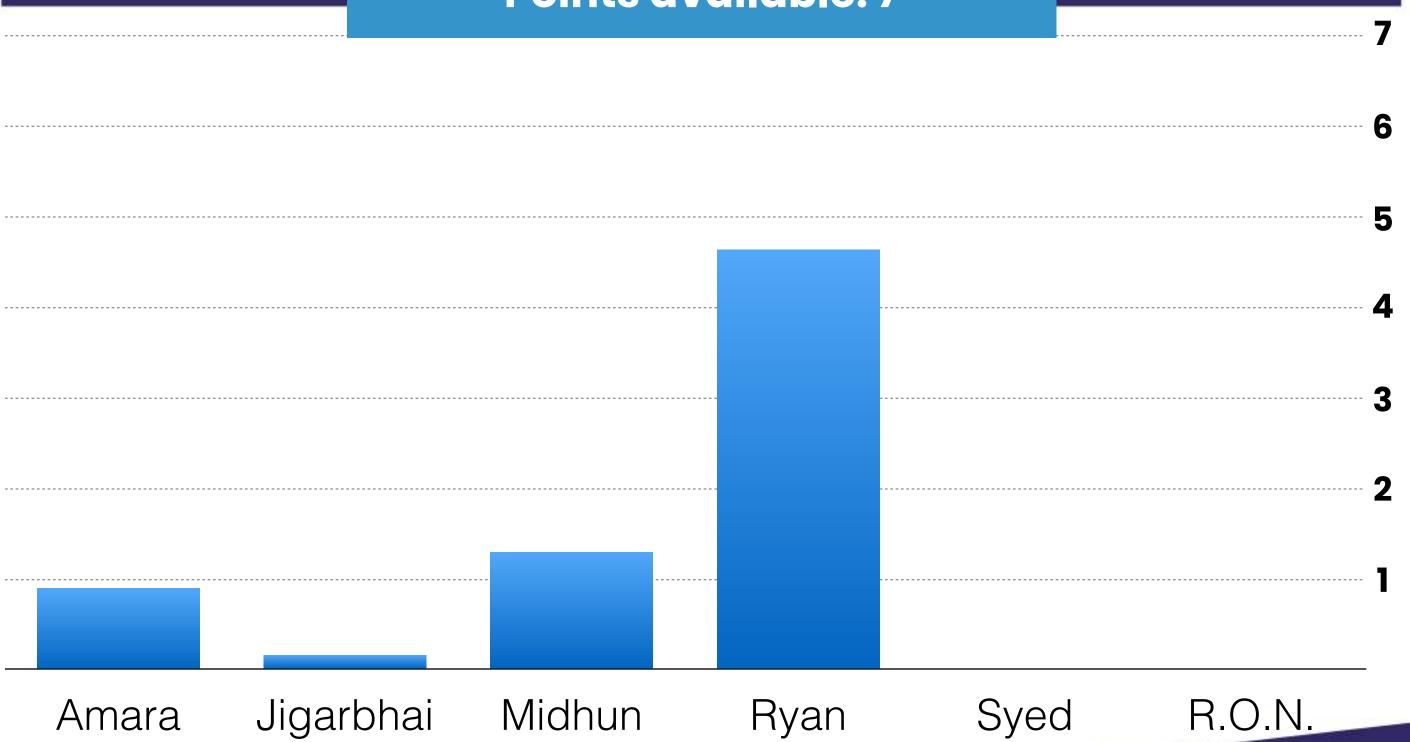

## CANDIDATES

Amara
Jigarbhai Jagdishbhai Patel
Midhun Chandran
Ryan Murphy
Syed Shahab Ali
R.O.N.

#### 1st Round

Valid Votes: 657

Campus Point Threshold = 43.8 votes

### **Campus Points won:**

Amara: 2

Jigarbhai Jagdishbhai Patel: 1

Midhun Chandran: 5

Ryan Murphy: 3

Syed Shahab Ali: 1

R.O.N: 0