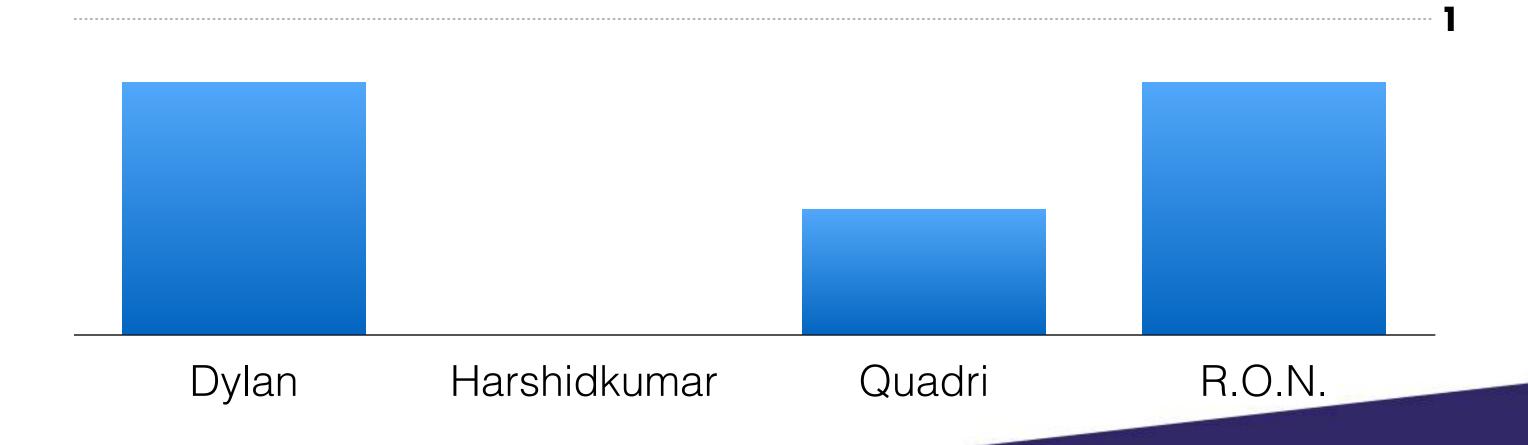

#### **Campus Points won:**

Dylan Cox: 0

Harshidkumar Patel: 0

Quadri Yusuf: 1

R.O.N: 0

Points available: 2

**7** 

CO-PRESIDENT

### 2nd Round

Valid Votes: 15

Campus Point Threshold = 7.5 votes

#### **Campus Points won:**

Dylan Cox: 0

Harshidkumar Patel: 0

Quadri Yusuf: 2

R.O.N: 0

CO-PRESIDENT

|              | Campus<br>Points |
|--------------|------------------|
| Dylan        | 9                |
| Harshidkumar | 2                |
| Quadri       | 12               |
| R.O.N.       | 0                |