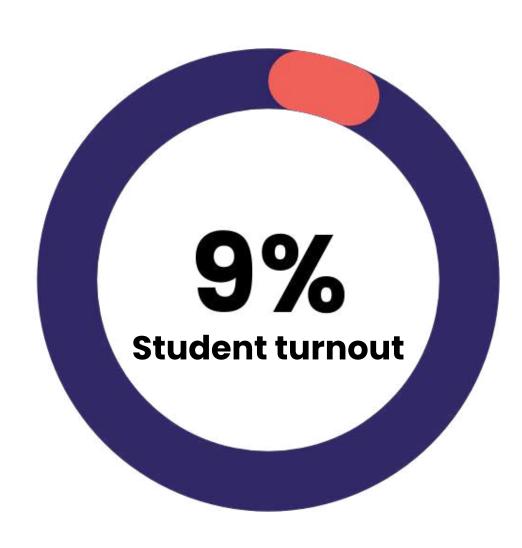

# Elections this year

Campus-based voting model

Candidates

14

**Student Jury** 