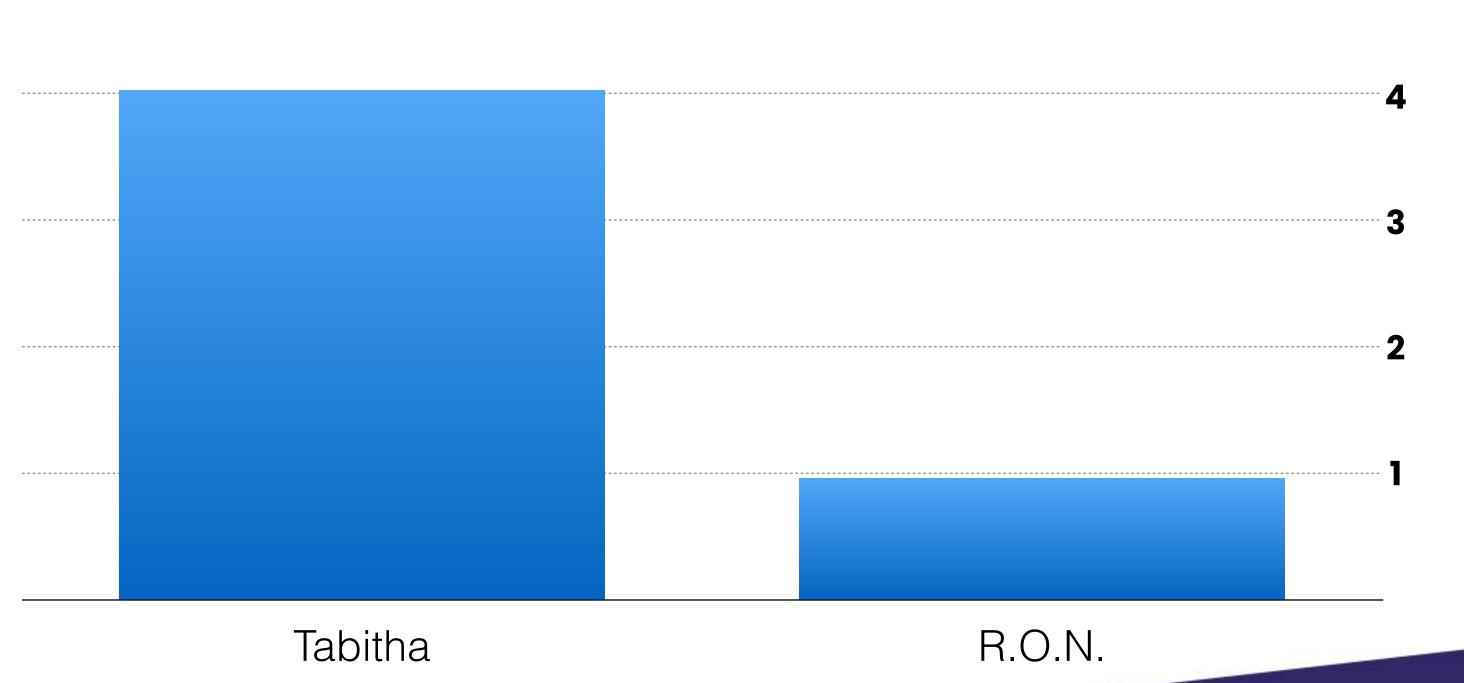

### Campus Points won:

Tabitha Ajao: 1 R.O.N: 0

### Campus Points won:

Tabitha Ajao: 2

R.O.N: 0