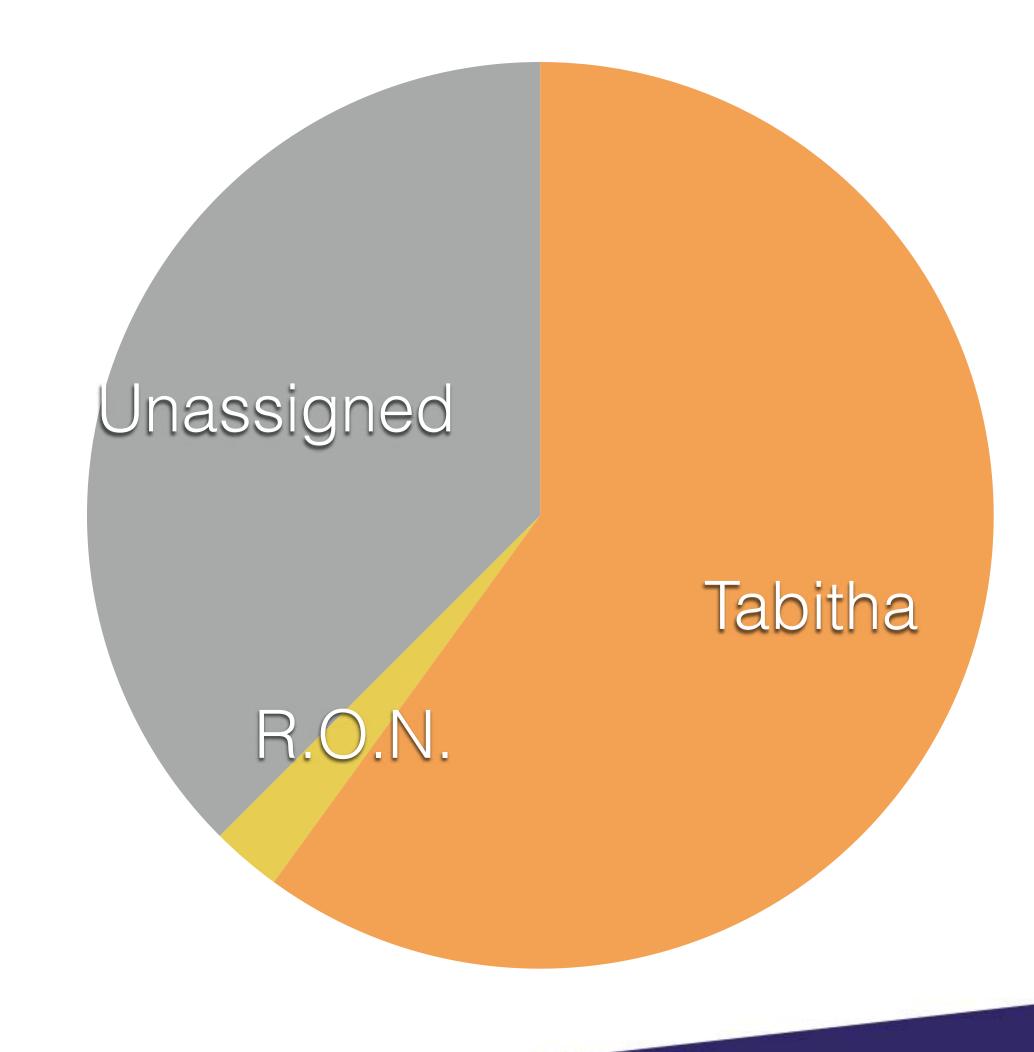

### **Campus Points won:**

Tabitha Ajao: 13

R.O.N: 2

Tabitha R.O.N.

CO-VICE PRESIDENT

|         | Campus<br>Points |
|---------|------------------|
| Tabitha | 37               |
| R.O.N.  | 3                |