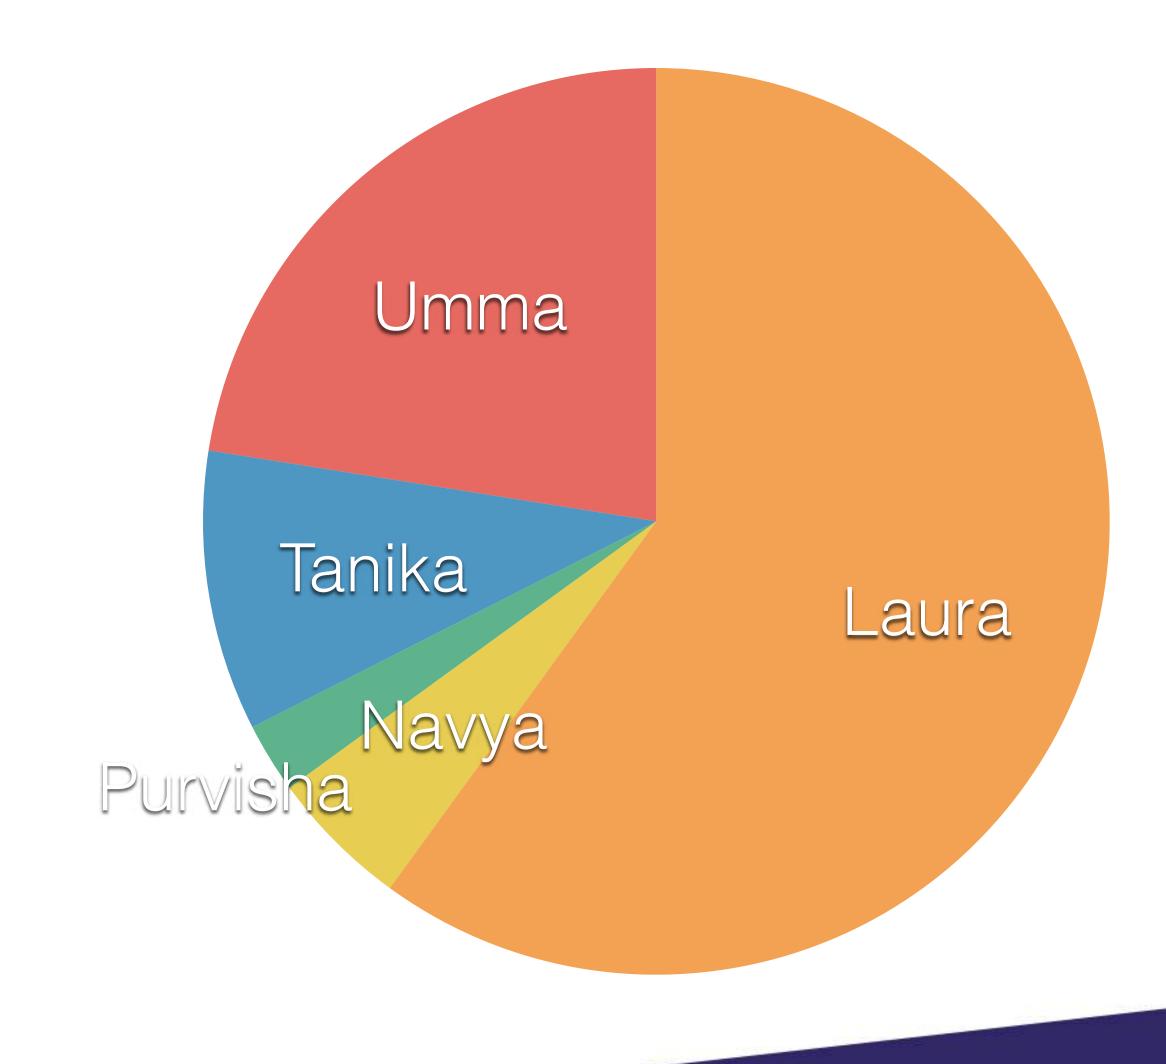

### BEDFORD

Points available: 7

CO-PRESIDENT

|          | Campus<br>Points |
|----------|------------------|
| Laura    | 24               |
| Navya    | 2                |
| Purvisha | 1                |
| Tanika   | 4                |
| Umma     | 9                |
| R.O.N.   | 0                |