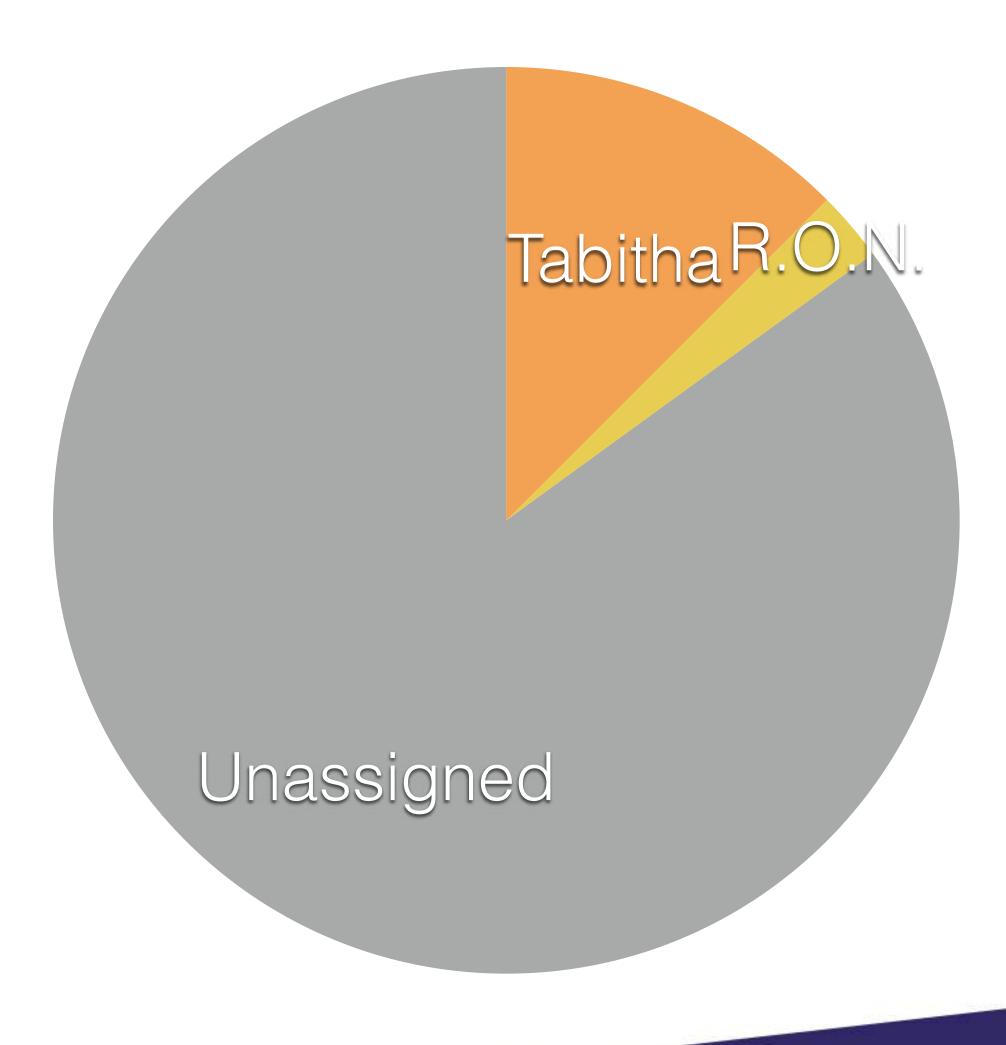

### BEDFORD

Points available: 7

CO-VICE PRESIDENT

### **Campus Points won:**

Tabitha Ajao: 7 R.O.N: 0