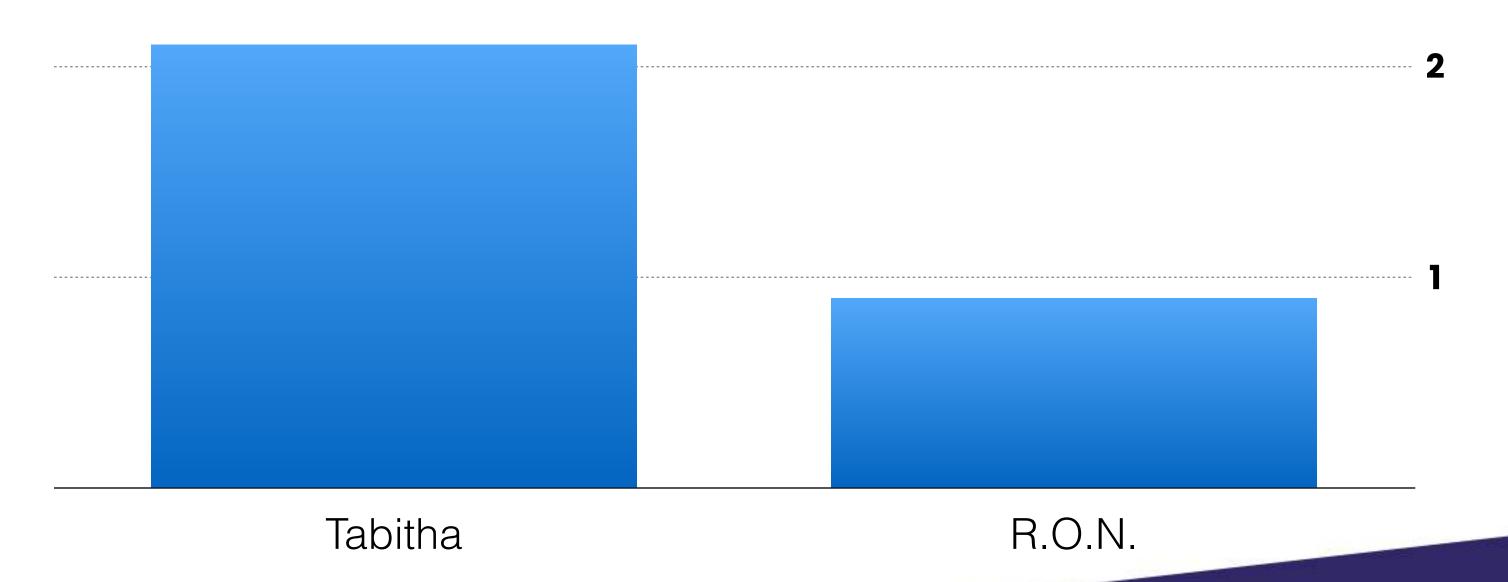

### Campus Points won:

Tabitha Ajao: 2

R.O.N: 0

### AYLESBURY

Points available: 2

···· 2

Tabitha

R.O.N.

|         | Campus<br>Points |
|---------|------------------|
| Tabitha | 7                |
| R.O.N.  | 1                |