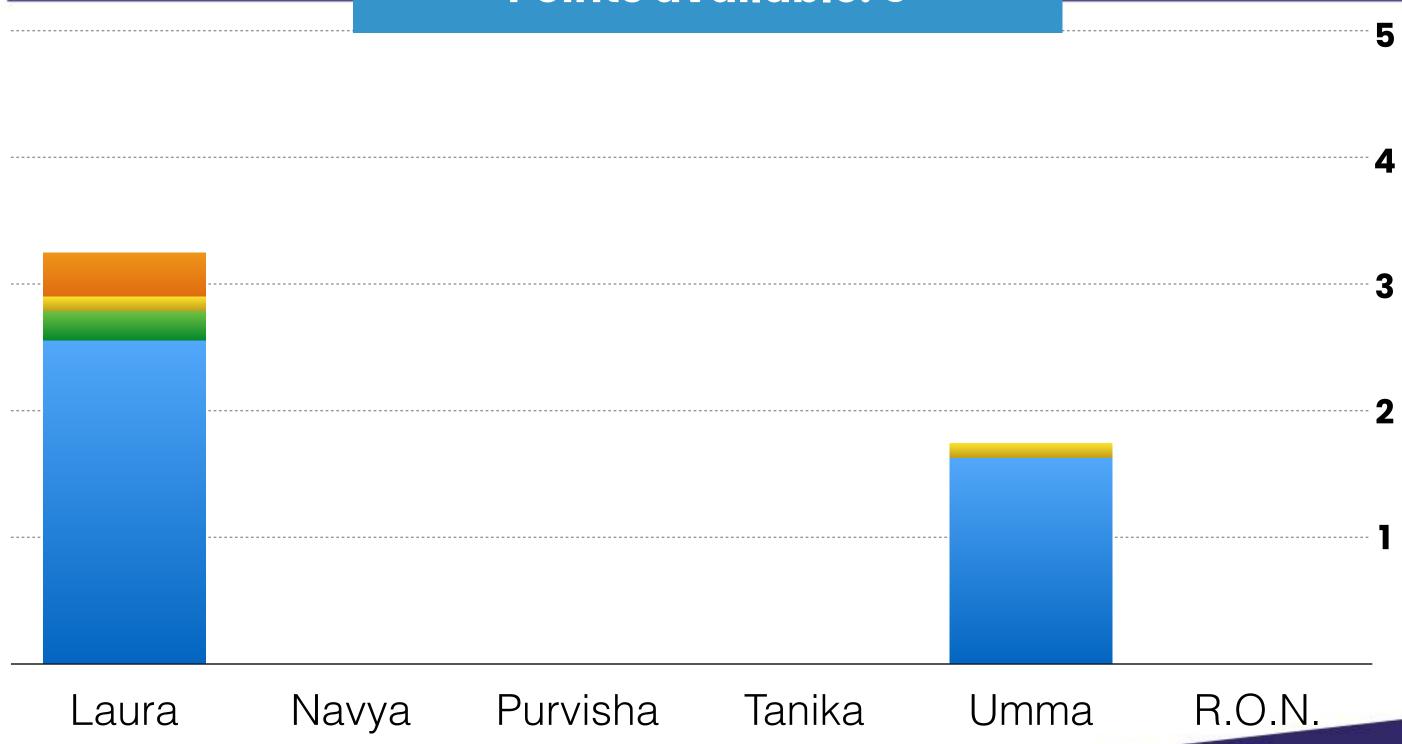

### BIRMINGHAM

Points available: 5

CO-PRESIDENT

|          | Campus<br>Points |
|----------|------------------|
| Laura    | 15               |
| Navya    | 2                |
| Purvisha | 1                |
| Tanika   | 2                |
| Umma     | 8                |
| R.O.N.   | 0                |