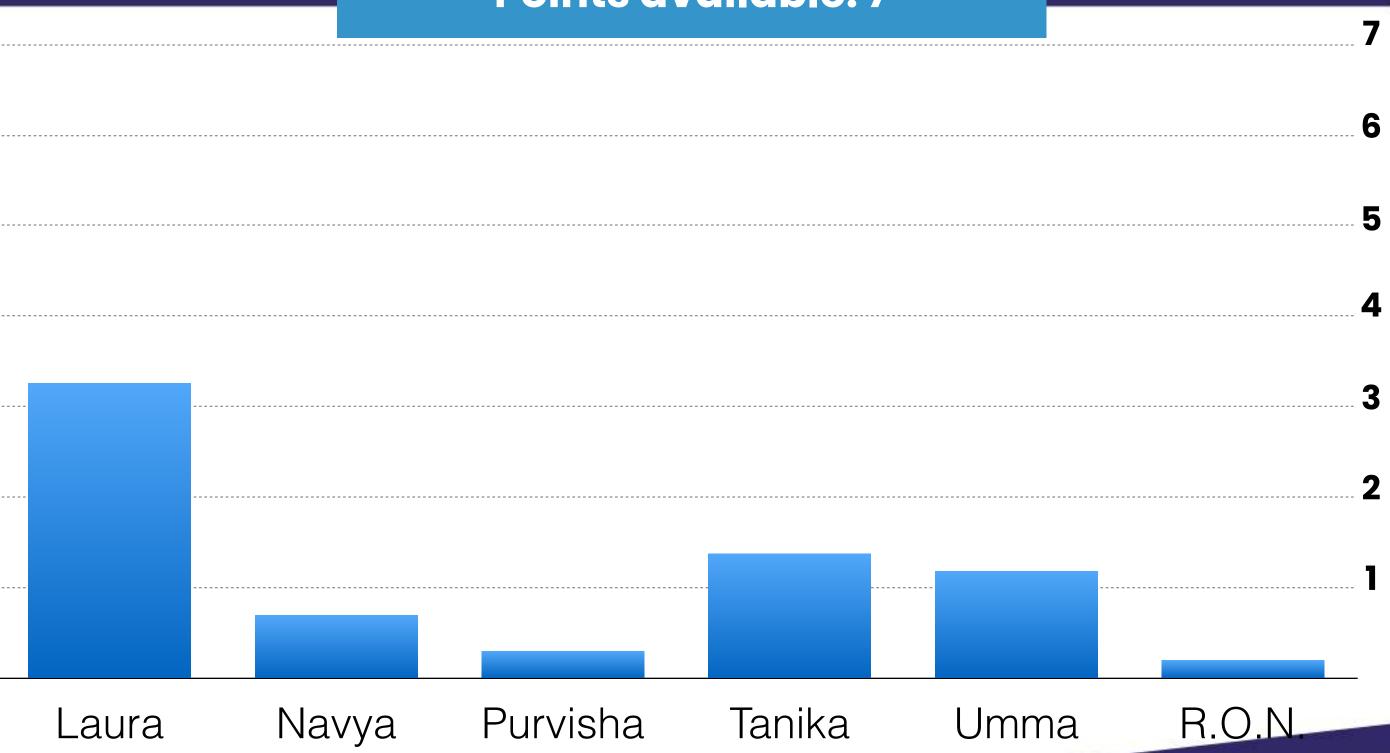

#### 1st Round

Valid Votes: 71

Campus Point Threshold = 10.14 votes

#### **Campus Points won:**

Laura Tamara: 3 Navya Mekala: 0

Purvisha Nishantbhai Patel: 0

Tanika Powell: 1

Umma Sharin Madhani: 1

R.O.N: 0