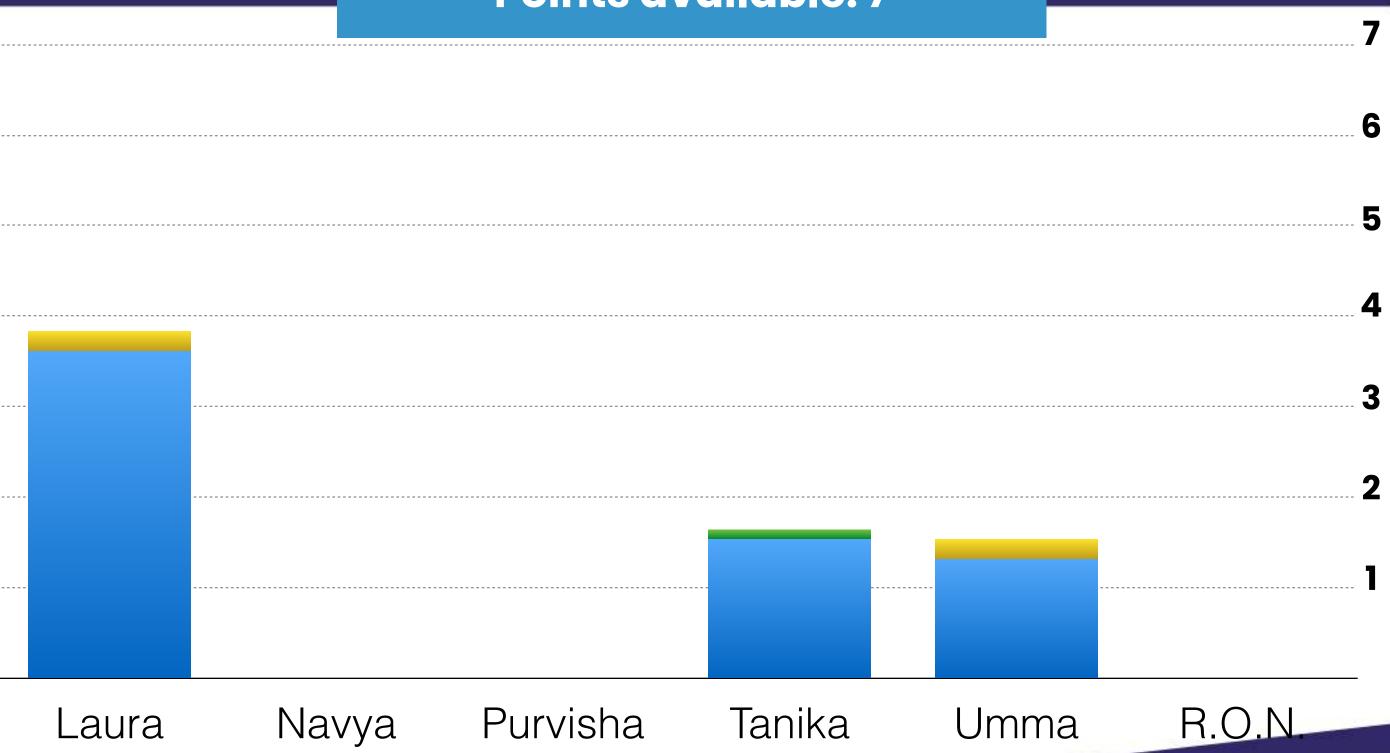

#### 4th Round

Valid Votes: 53

Campus Point Threshold = 7.57 votes

#### **Campus Points won:**

Laura Tamara: 4 Navya Mekala: 0

Purvisha Nishantbhai Patel: 0

Tanika Powell: 2

Umma Sharin Madhani: 1

R.O.N: 0

### BEDFORD

Points available: 7

CO-PRESIDENT

|          | Campus<br>Points |
|----------|------------------|
| Laura    | 24               |
| Navya    | 2                |
| Purvisha | 1                |
| Tanika   | 4                |
| Umma     | 9                |
| R.O.N.   | 0                |