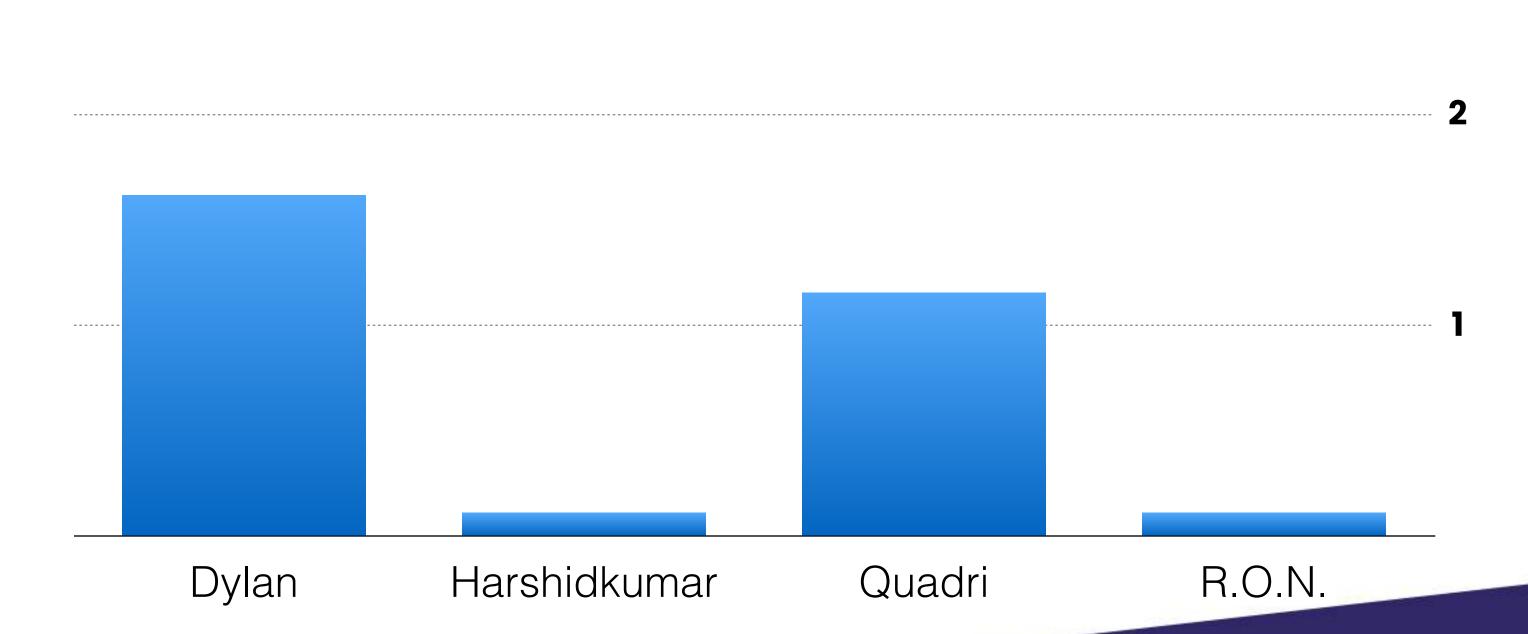

#### **Campus Points won:**

Dylan Cox: 0

Harshidkumar Patel: 0

Quadri Yusuf: 1

R.O.N: 0

Points available: 2

**7** 

CO-PRESIDENT

#### **Campus Points won:**

Dylan Cox: 0

Harshidkumar Patel: 0

Quadri Yusuf: 2

R.O.N: 0

CO-PRESIDENT

|              | Campus<br>Points |
|--------------|------------------|
| Dylan        | 9                |
| Harshidkumar | 2                |
| Quadri       | 12               |
| R.O.N.       | 0                |