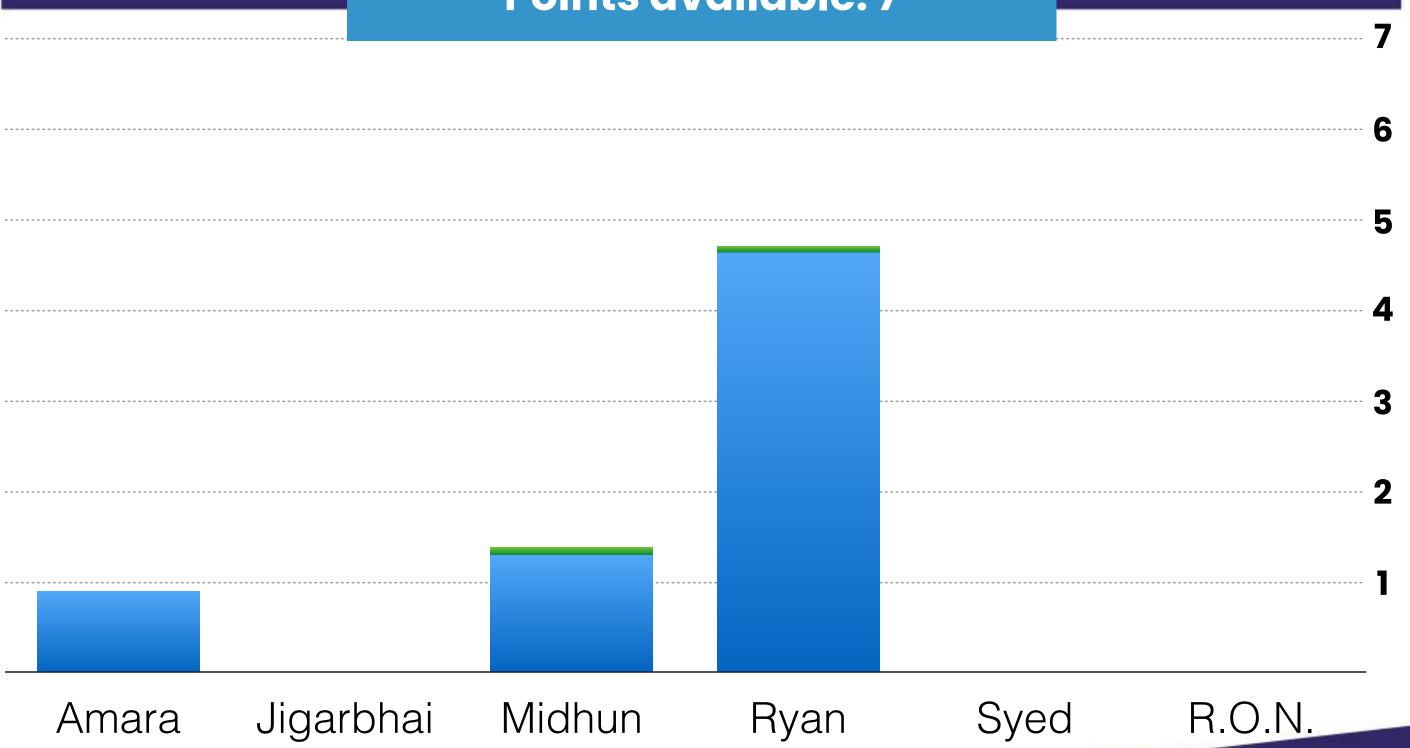

### 2nd Round

Valid Votes: 612

Campus Point Threshold = 40.80 votes

### **Campus Points won:**

Amara: 3

Jigarbhai Jagdishbhai Patel: 1

Midhun Chandran: 6

Ryan Murphy: 3

Syed Shahab Ali: 1

R.O.N: 0

### LUTON

Points available: 15

### CO-VICE PRESIDENT