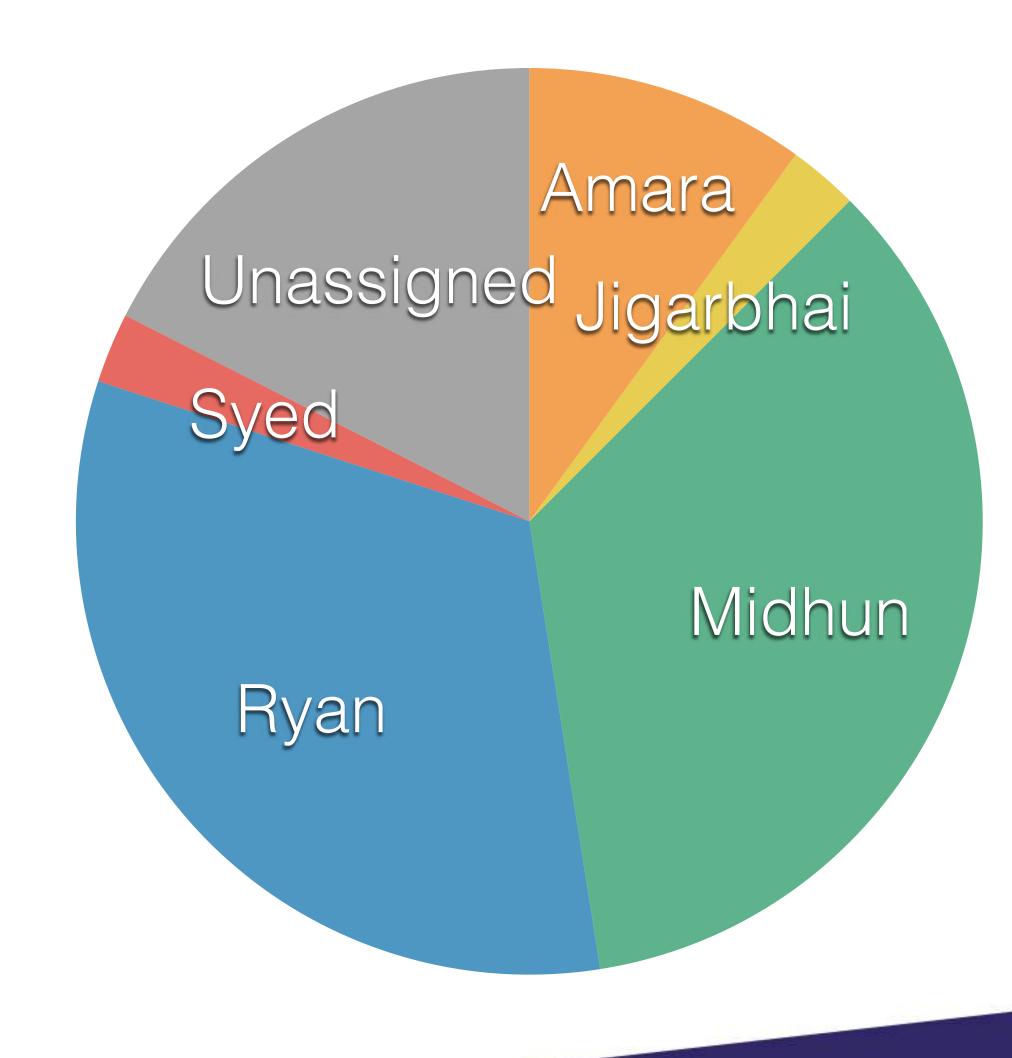

### CO-VICE PRESIDENT

|           | Campus<br>Points |
|-----------|------------------|
| Amara     | 3                |
| Jigarbhai | 1                |
| Midhun    | 8                |
| Ryan      | 7                |
| Syed      | 1                |
| R.O.N.    | 0                |