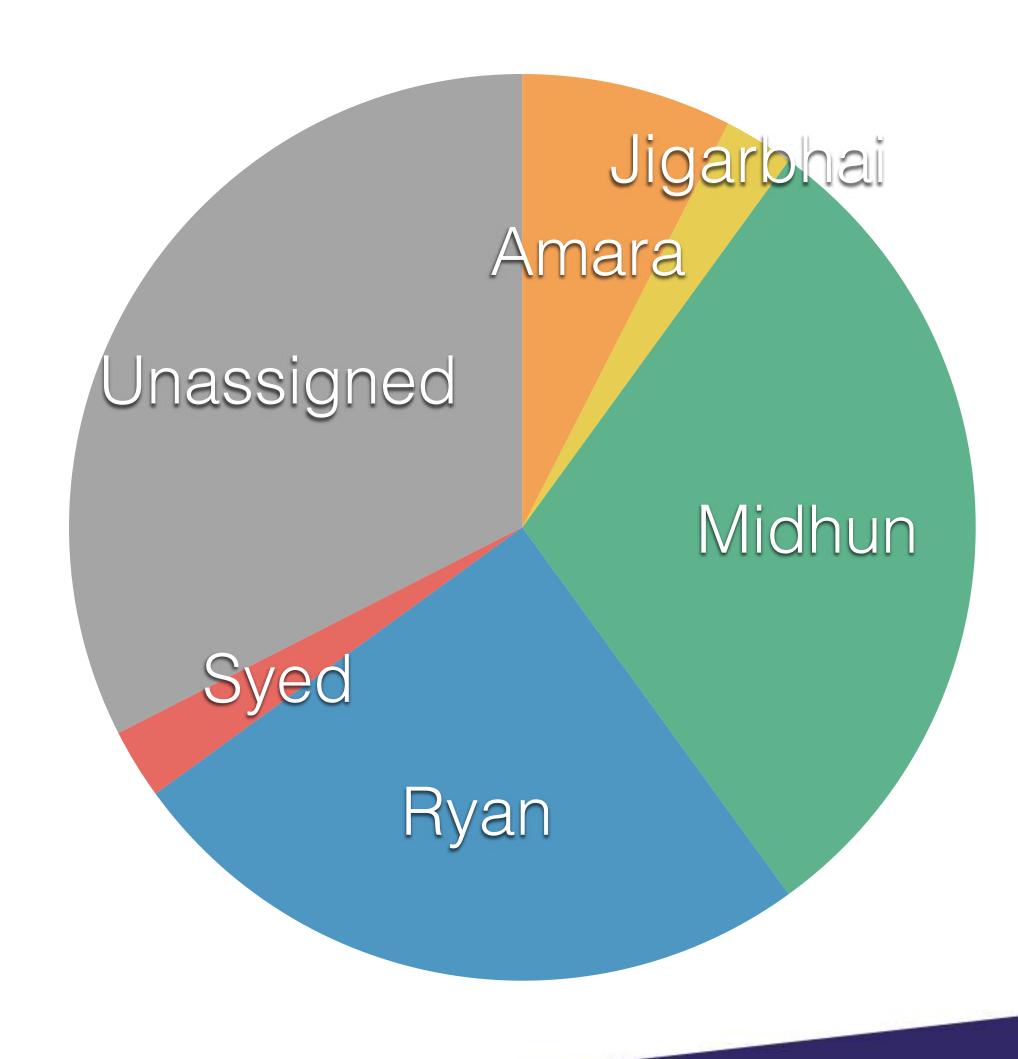

## CANDIDATES

Amara
Jigarbhai Jagdishbhai Patel
Midhun Chandran
Ryan Murphy
Syed Shahab Ali
R.O.N.

### **Campus Points won:**

Amara: 2

Jigarbhai Jagdishbhai Patel: 1

Midhun Chandran: 5

Ryan Murphy: 3

Syed Shahab Ali: 1

R.O.N: 0