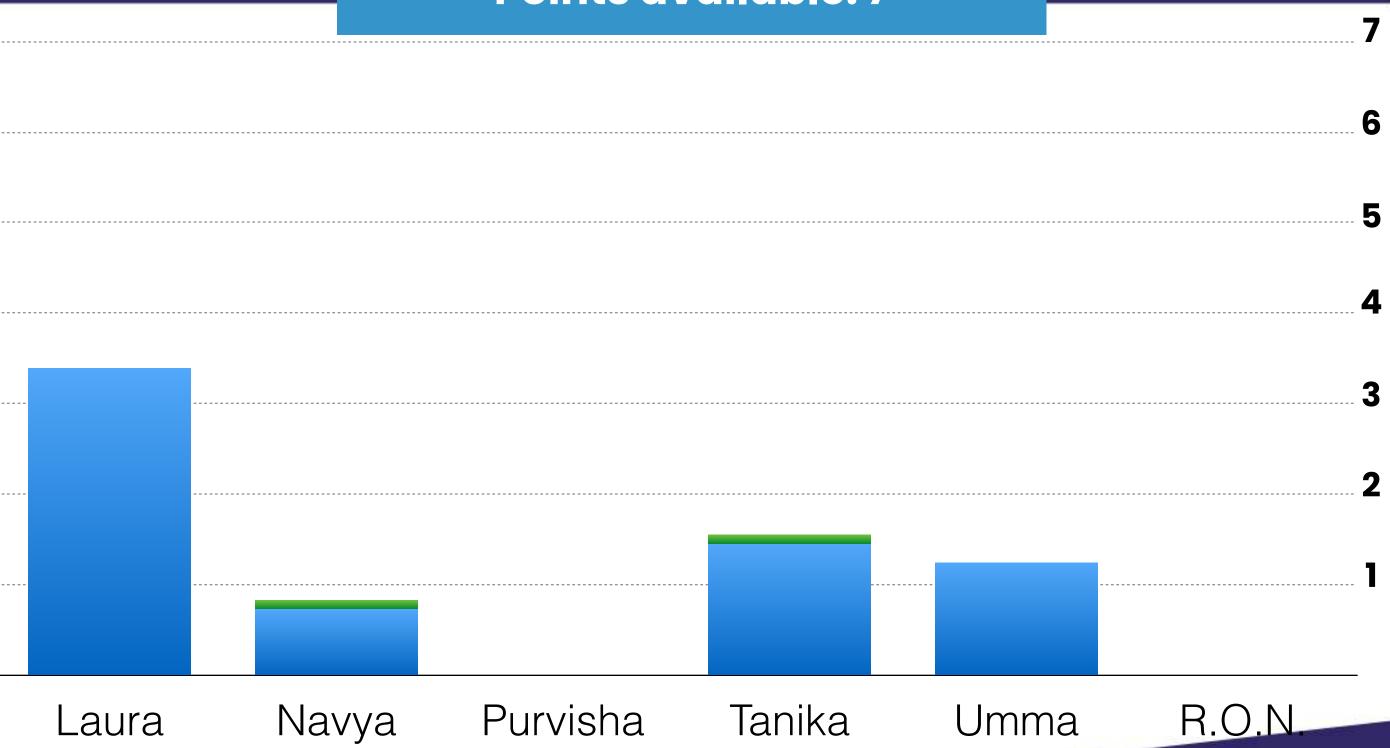

#### 2nd Round

Valid Votes: 68

Campus Point Threshold = 9.71 votes

#### **Campus Points won:**

Laura Tamara: 3 Navya Mekala: 0

Purvisha Nishantbhai Patel: 0

Tanika Powell: 1

Umma Sharin Madhani: 1

R.O.N: 0