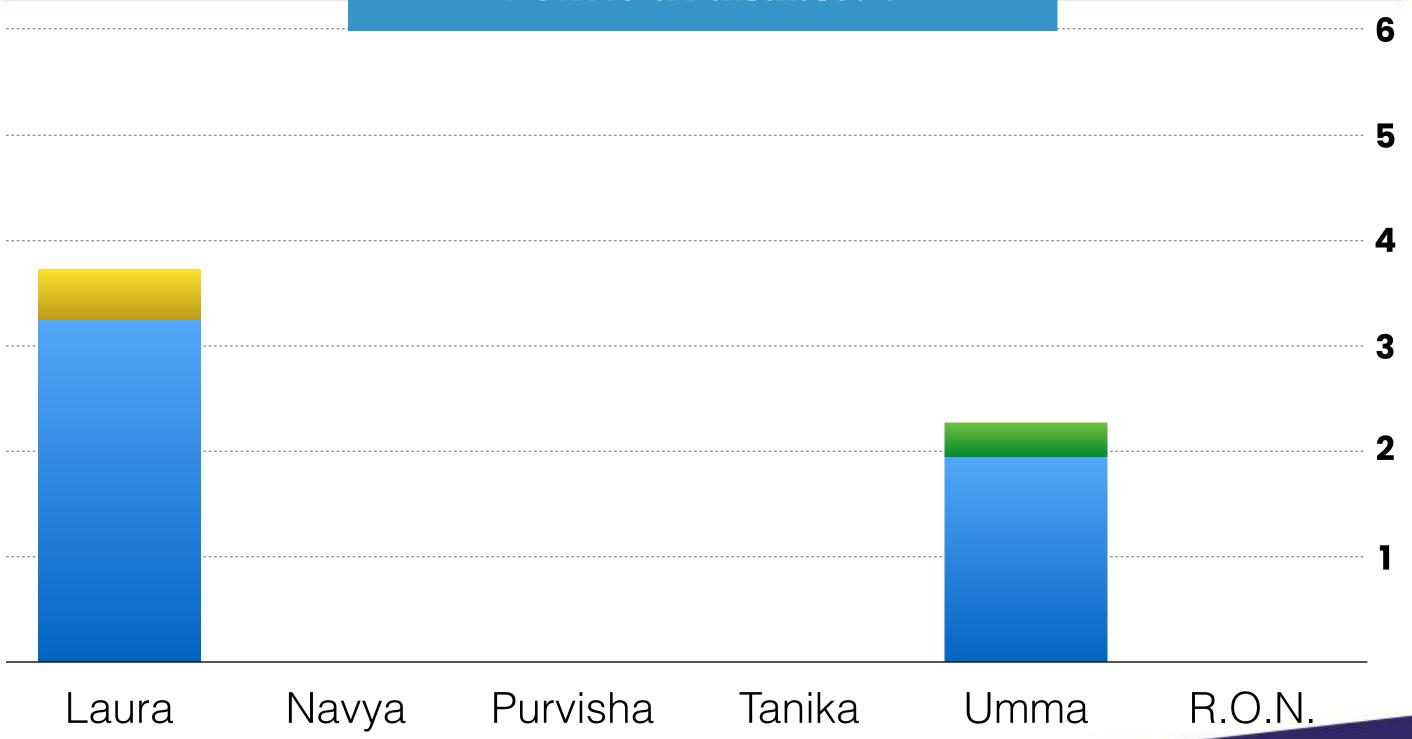

#### 1st Round

Valid Votes: 71

Campus Point Threshold = 10.14 votes

#### **Campus Points won:**

Laura Tamara: 3 Navya Mekala: 0

Purvisha Nishantbhai Patel: 0

Tanika Powell: 1

Umma Sharin Madhani: 1

R.O.N: 0