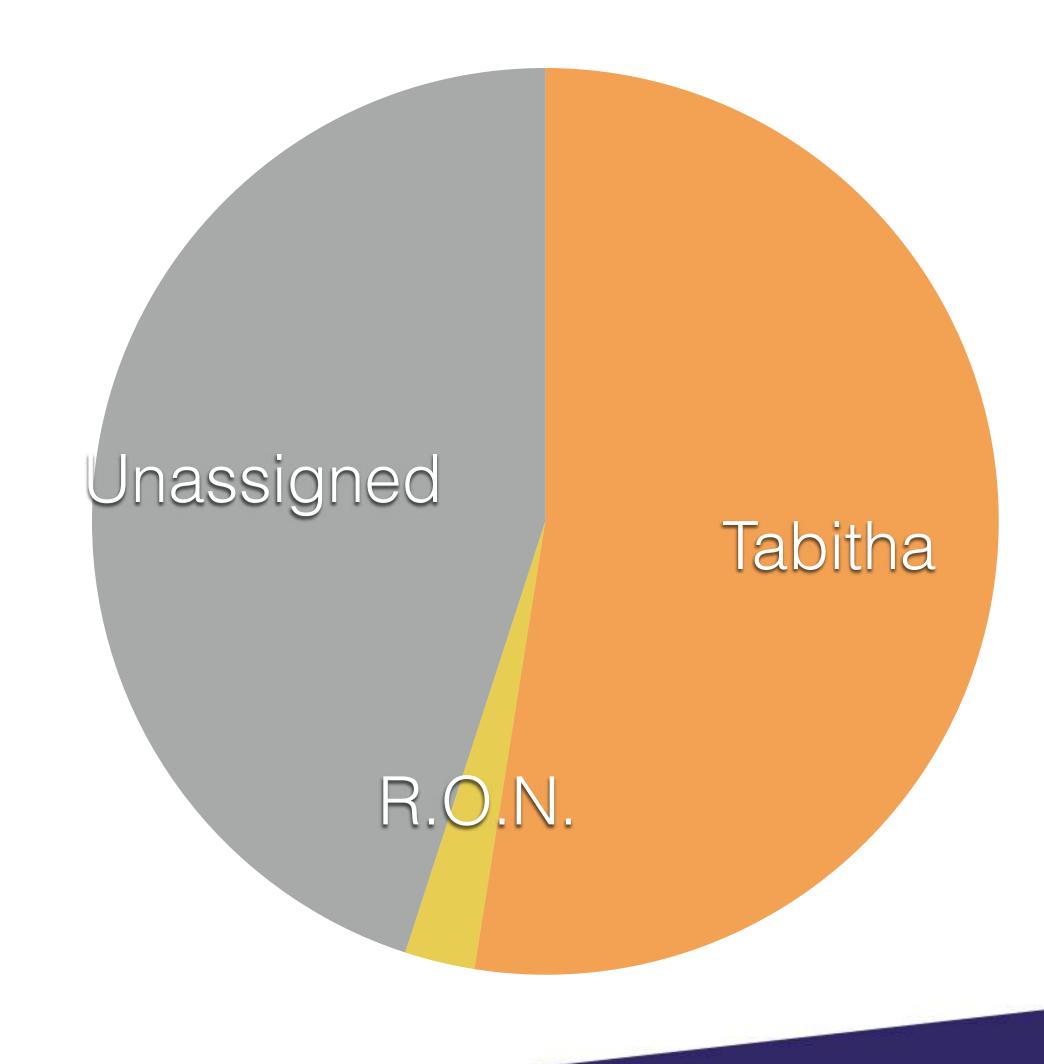

## SPECIALIST SITES

Points available: 2

Tabitha

R.O.N.

CO-VICE PRESIDENT

|         | Campus<br>Points |
|---------|------------------|
| Tabitha | 21               |
| R.O.N.  | 1                |