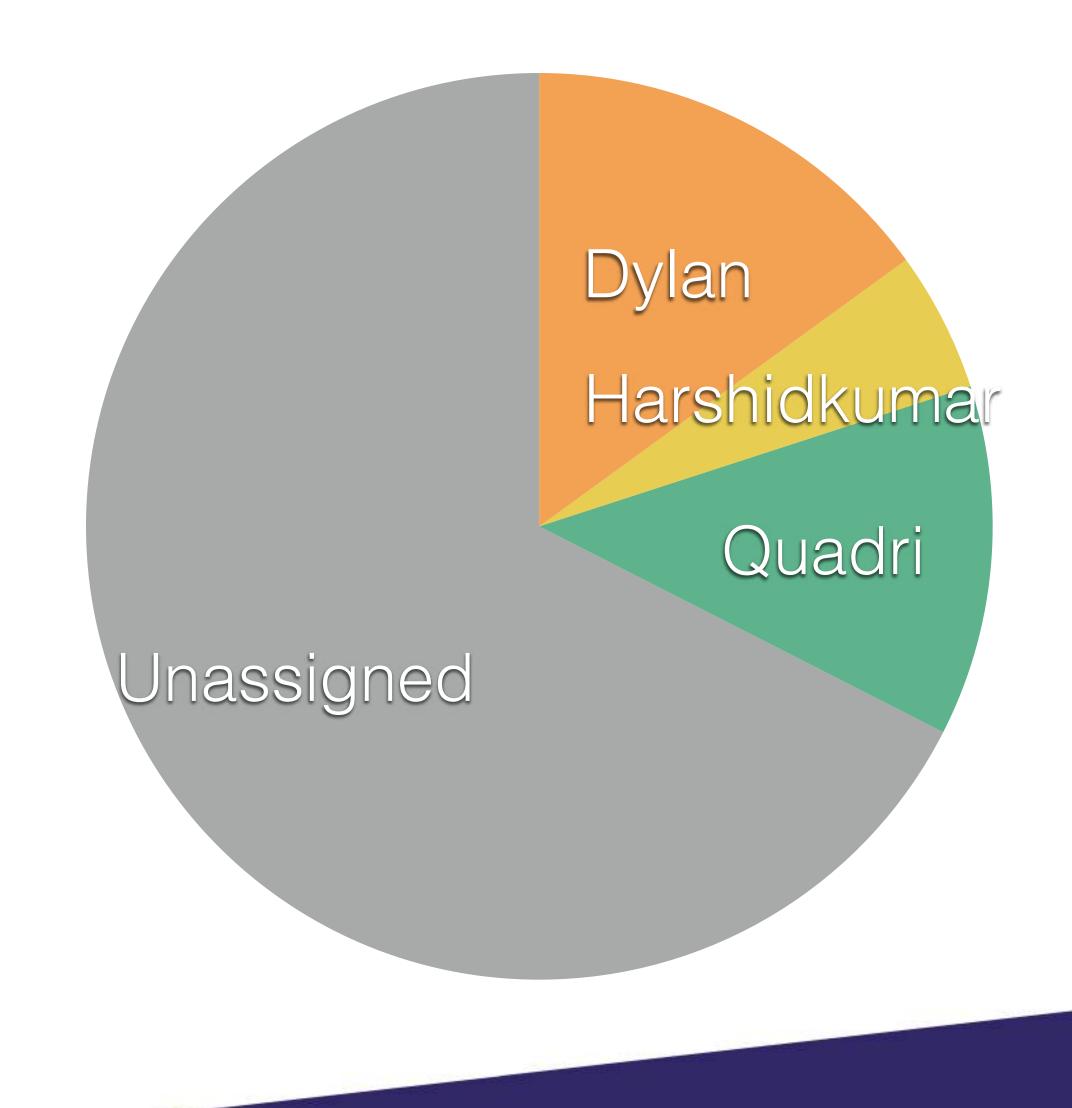

### LUTON

Points available: 15

CO-PRESIDENT

BEDS SU

|              | Campus<br>Points |
|--------------|------------------|
| Dylan        | 12               |
| Harshidkumar | 8                |
| Quadri       | 19               |
| R.O.N.       | 1                |