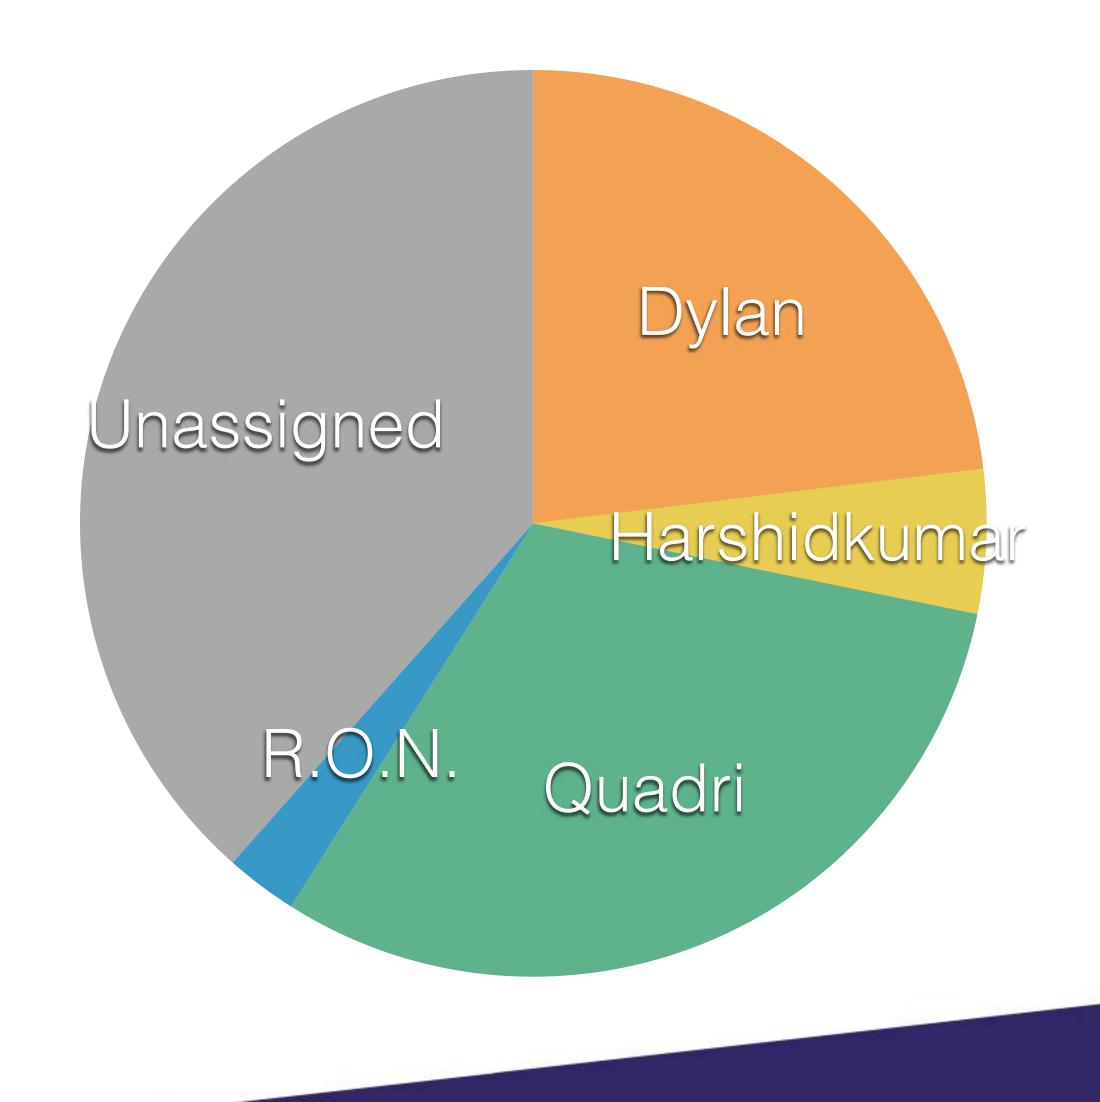

# SPECIALIST SITES

Points available: 2

2

CO-PRESIDENT

BEDS SU

|              | Campus<br>Points |
|--------------|------------------|
| Dylan        | 10               |
| Harshidkumar | 2                |
| Quadri       | 12               |
| R.O.N.       | 1                |