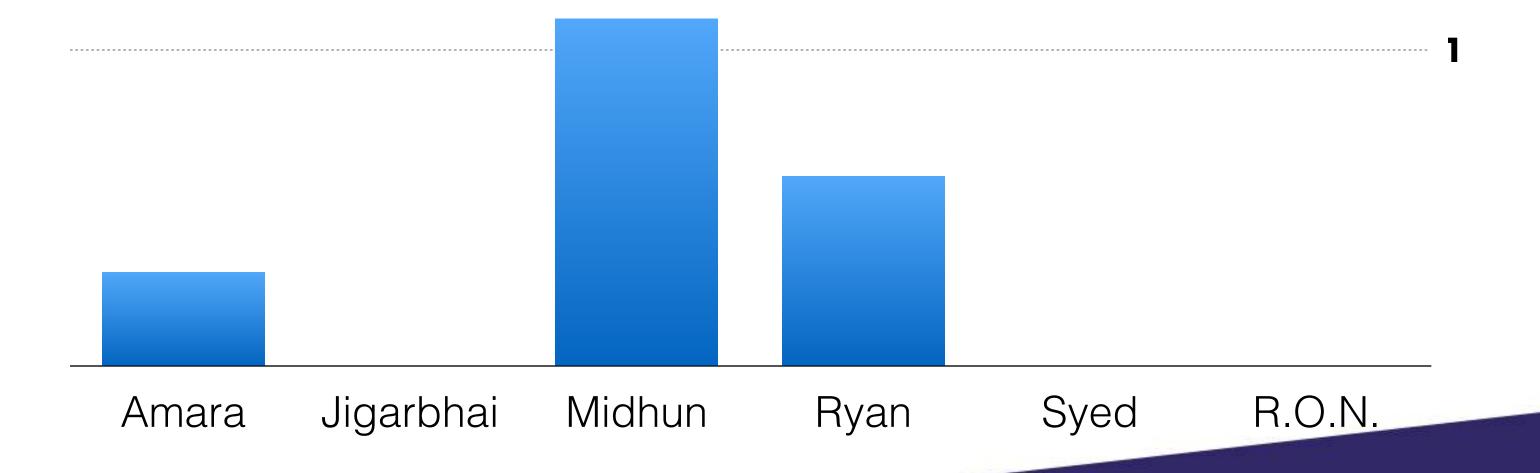

### **3rd Round**

Valid Votes: 563

Campus Point Threshold = 37.53 votes

### **Campus Points won:**

Amara: 3

Jigarbhai Jagdishbhai Patel: 1

Midhun Chandran: 6

Ryan Murphy: 4

Syed Shahab Ali: 1

R.O.N: 0

### CO-VICE PRESIDENT

|           | Campus<br>Points |
|-----------|------------------|
| Amara     | 3                |
| Jigarbhai | 1                |
| Midhun    | 6                |
| Ryan      | 4                |
| Syed      | 1                |
| R.O.N.    | 0                |