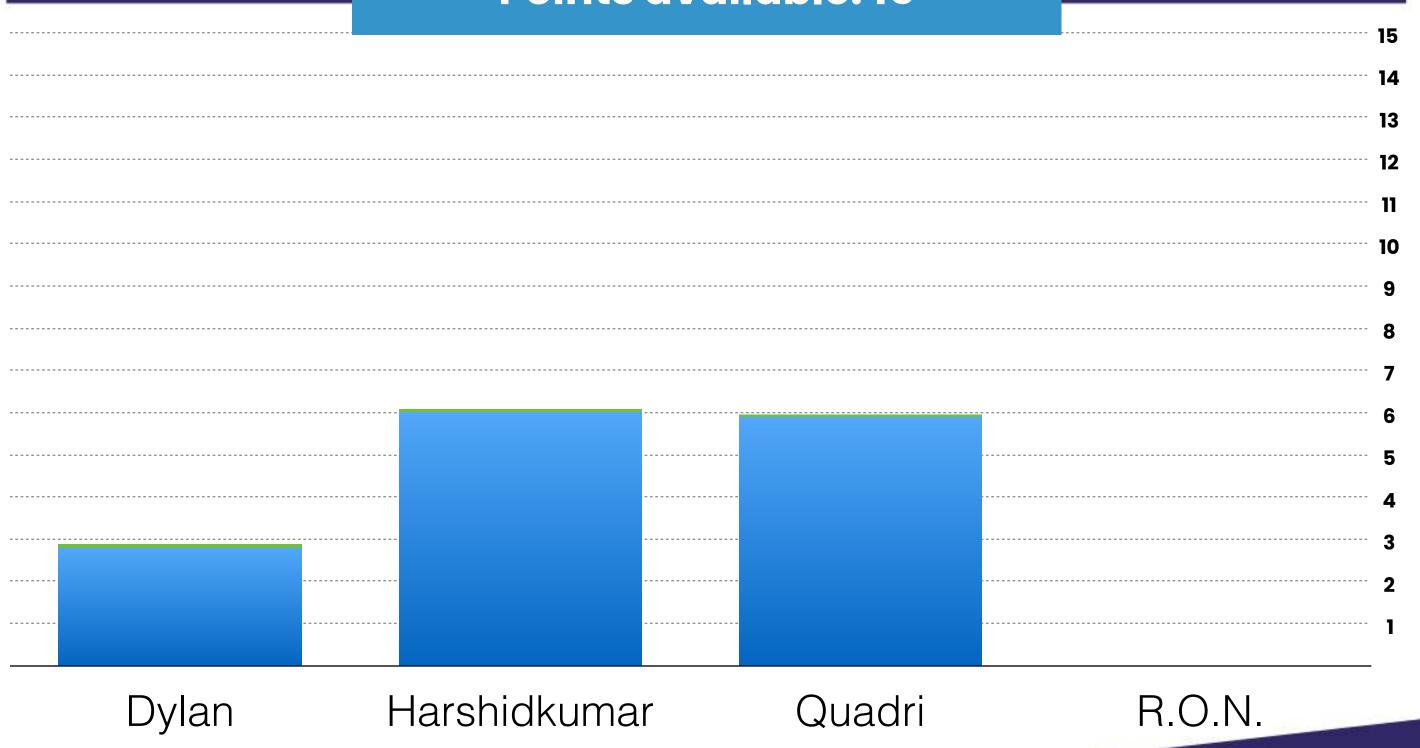

### **3rd Round**

Valid Votes: 657

Campus Point Threshold = 43.80 votes

### Campus Points won:

Dylan Cox: 2

Harshidkumar Patel: 6

Quadri Yusuf: 7

R.O.N: 0

### LUTON

Points available: 15

CO-PRESIDENT

BEDS SU

|              | Campus<br>Points |
|--------------|------------------|
| Dylan        | 12               |
| Harshidkumar | 8                |
| Quadri       | 19               |
| R.O.N.       | 1                |