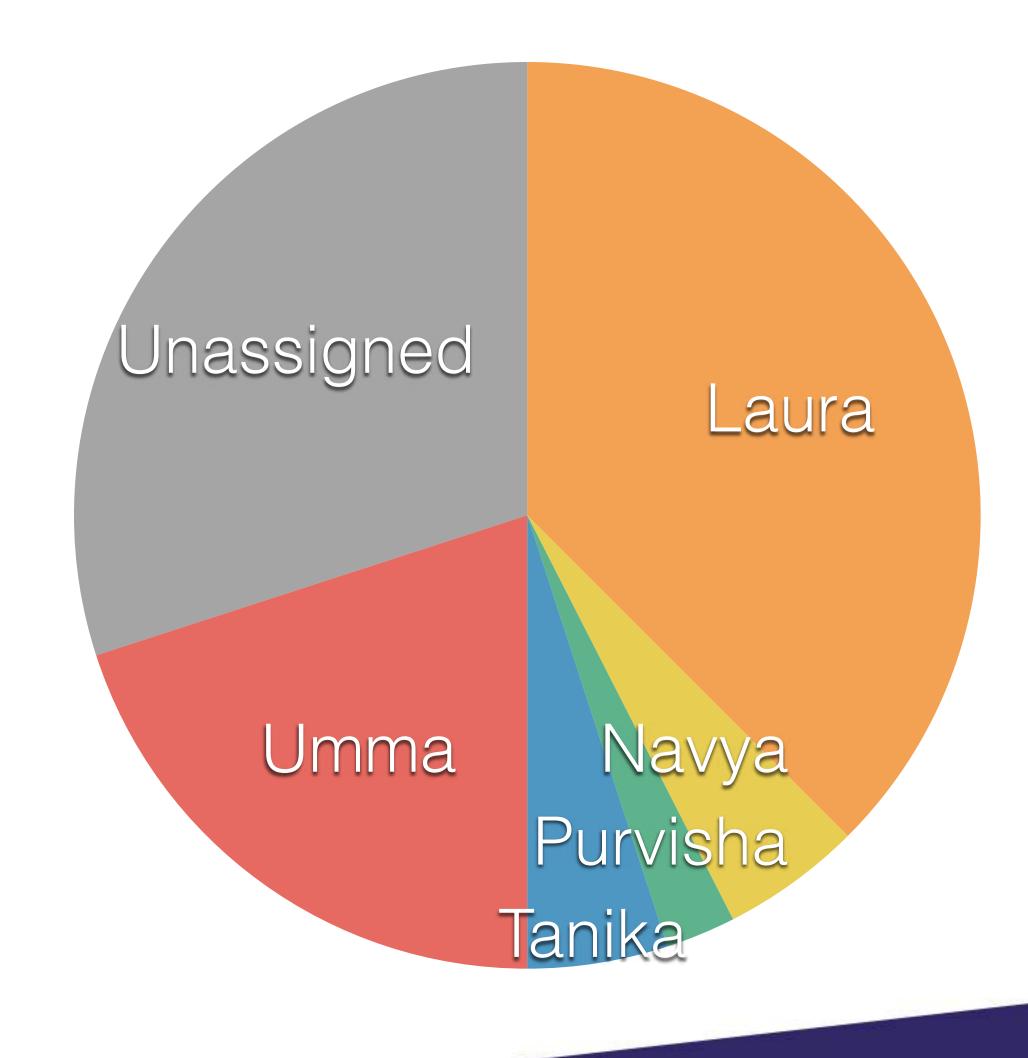

R.O.N.

CO-PRESIDENT

|          | Campus<br>Points |
|----------|------------------|
| Laura    | 11               |
| Navya    | 2                |
| Purvisha | 1                |
| Tanika   | 2                |
| Umma     | 7                |
| R.O.N.   | 0                |