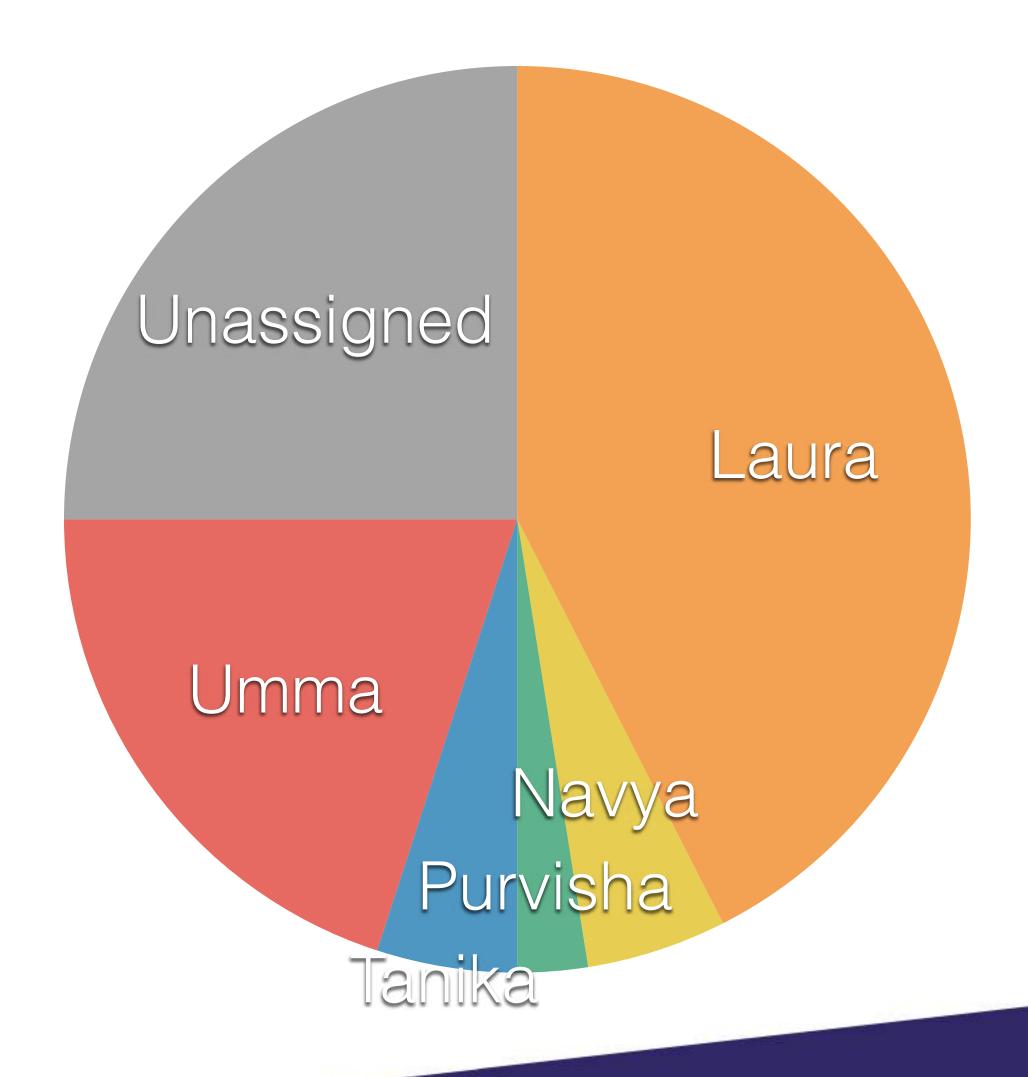

### AYLESBURY

Points available: 2

- 2

Laura Navya Purvisha Tanika Umma R.O.N.

CO-PRESIDENT

|          | Campus<br>Points |
|----------|------------------|
| Laura    | 17               |
| Navya    | 2                |
| Purvisha | 1                |
| Tanika   | 2                |
| Umma     | 8                |
| R.O.N.   | 0                |