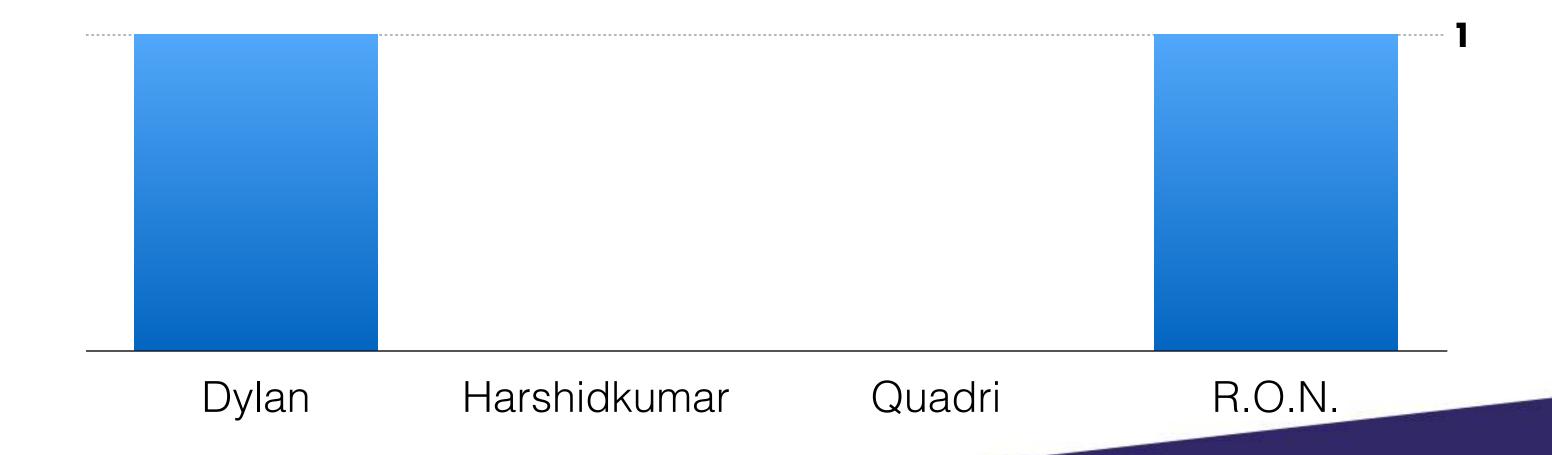

CO-PRESIDENT

BEDS SU

1st Round

Valid Votes: 17

Campus Point Threshold = 8.5 votes

### Points available: 2

#### **Campus Points won:**

Dylan Cox: 0

Harshidkumar Patel: 0

Quadri Yusuf: 1

R.O.N: 0

Points available: 2

**7** 

CO-PRESIDENT