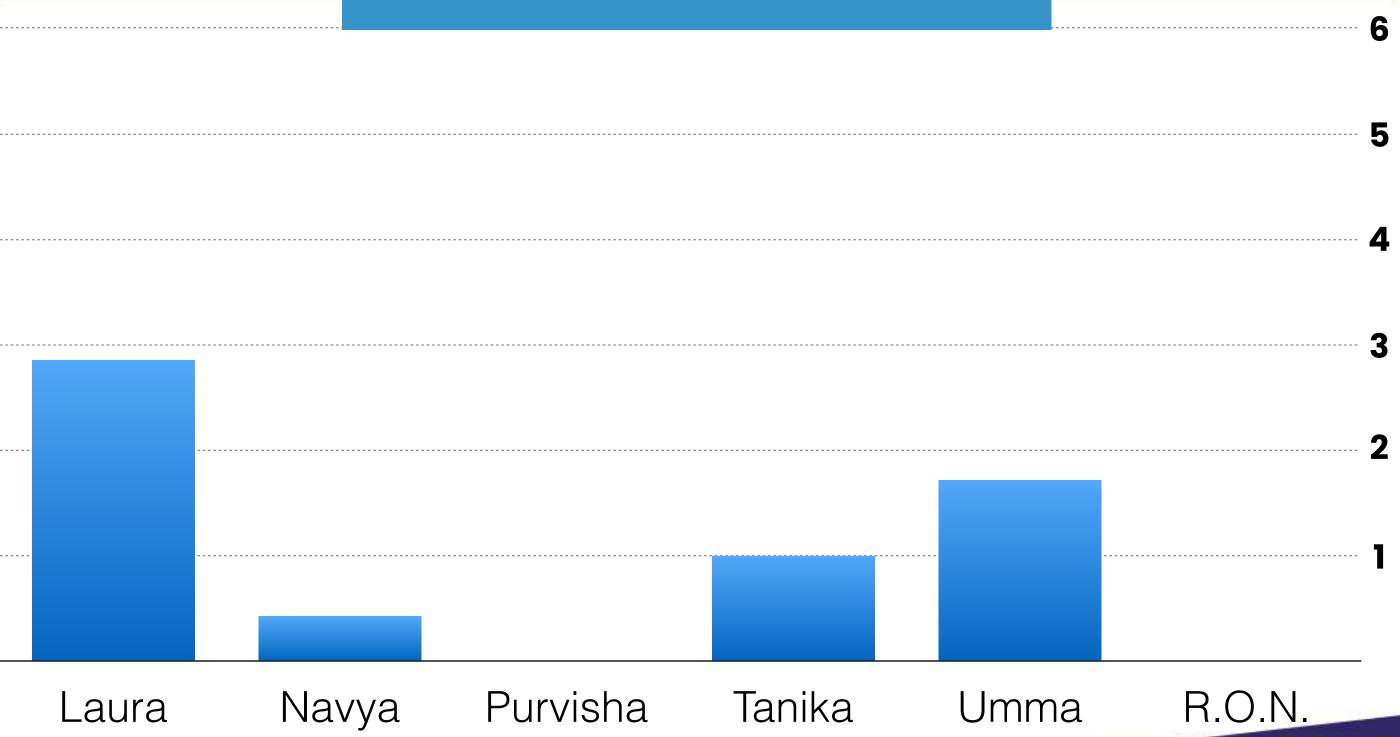

#### 1st Round

Valid Votes: 4

Campus Point Threshold = 2 votes

#### **Campus Points won:**

Laura Tamara: 1 Navya Mekala: 0

Purvisha Nishantbhai Patel: 0

Tanika Powell: 0

Umma Sharin Madhani: 0

R.O.N: 0