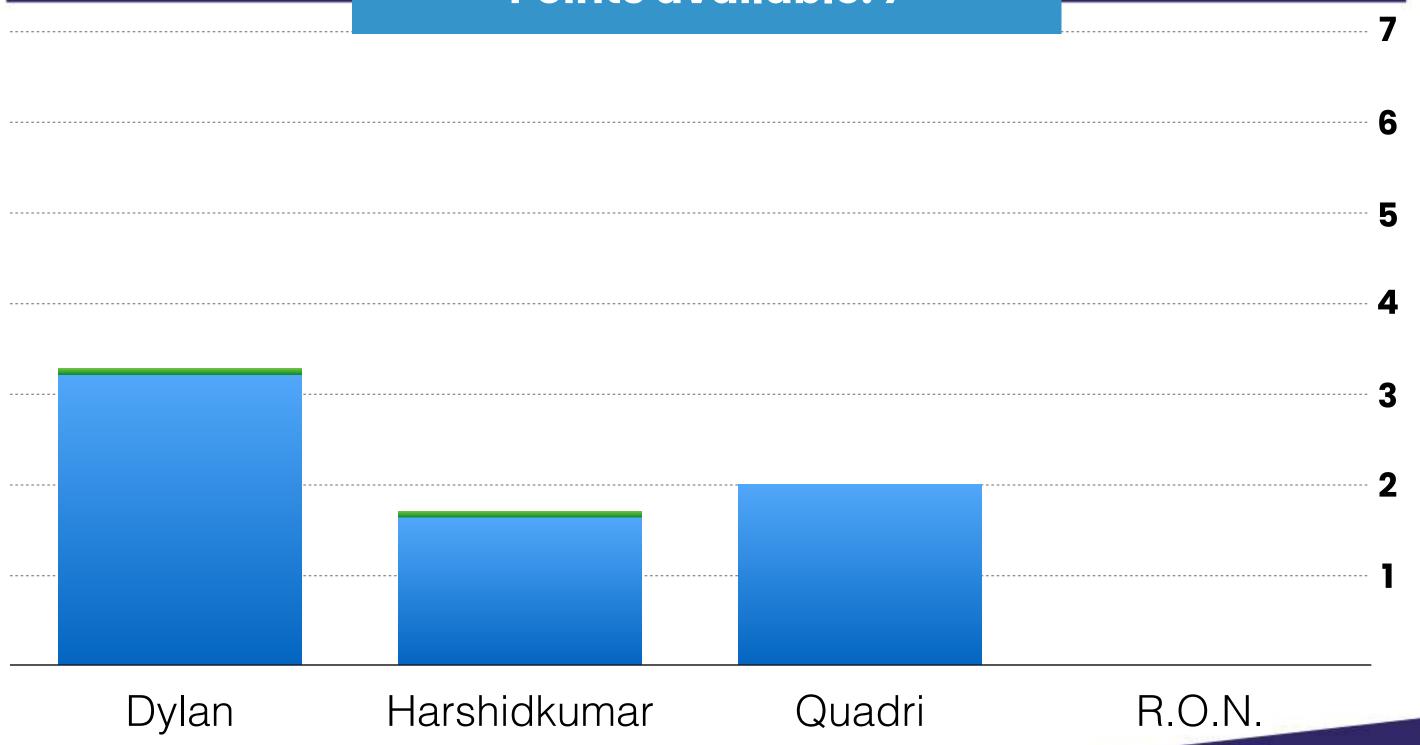

### **3rd Round**

Valid Votes: 657

Campus Point Threshold = 43.80 votes

### Campus Points won:

Dylan Cox: 2

Harshidkumar Patel: 6

Quadri Yusuf: 7

R.O.N: 0

### LUTON

Points available: 15

CO-PRESIDENT

BEDS SU

|              | Campus<br>Points |
|--------------|------------------|
| Dylan        | 12               |
| Harshidkumar | 8                |
| Quadri       | 19               |
| R.O.N.       | 1                |