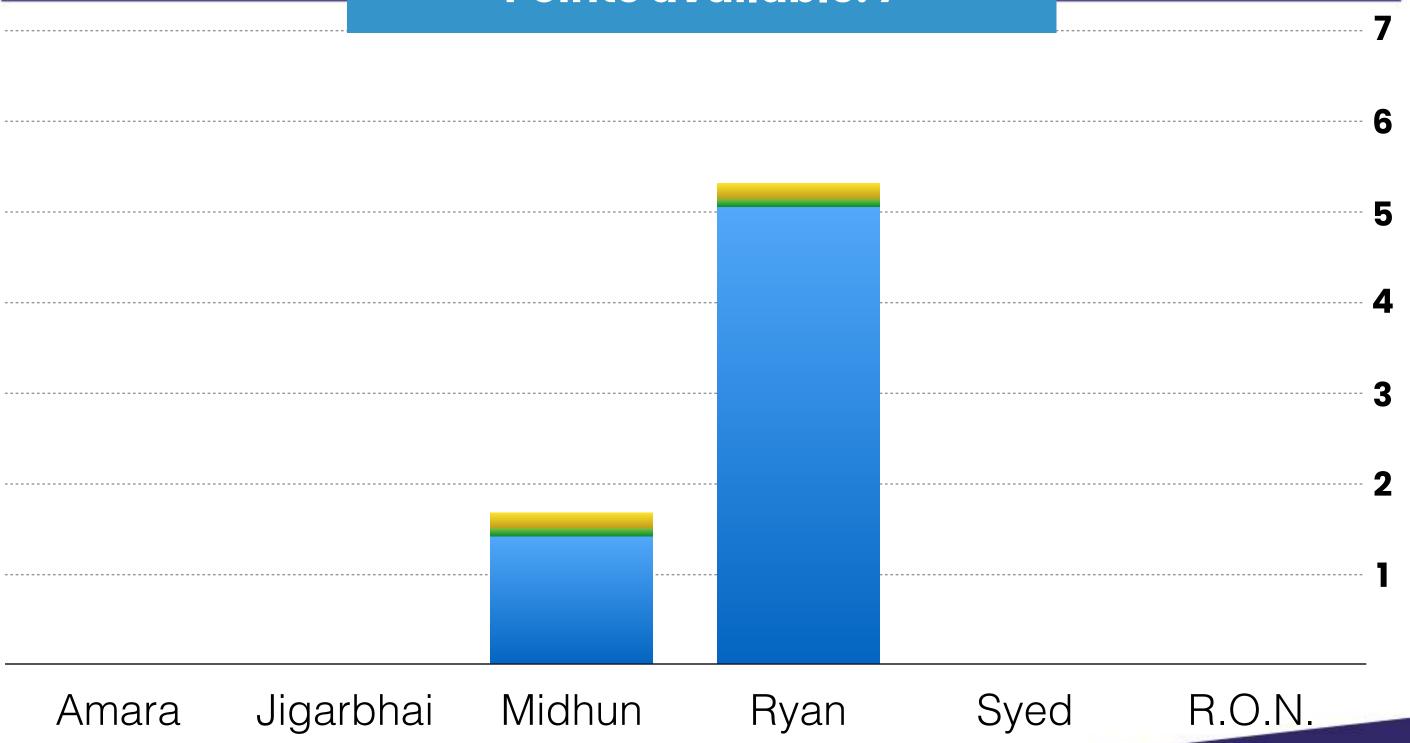

### **3rd Round**

Valid Votes: 563

Campus Point Threshold = 37.53 votes

### **Campus Points won:**

Amara: 3

Jigarbhai Jagdishbhai Patel: 1

Midhun Chandran: 6

Ryan Murphy: 4

Syed Shahab Ali: 1

R.O.N: 0

### LUTON

Points available: 15

### CO-VICE PRESIDENT

|           | Campus<br>Points |
|-----------|------------------|
| Amara     | 3                |
| Jigarbhai | 1                |
| Midhun    | 6                |
| Ryan      | 4                |
| Syed      | 1                |
| R.O.N.    | 0                |