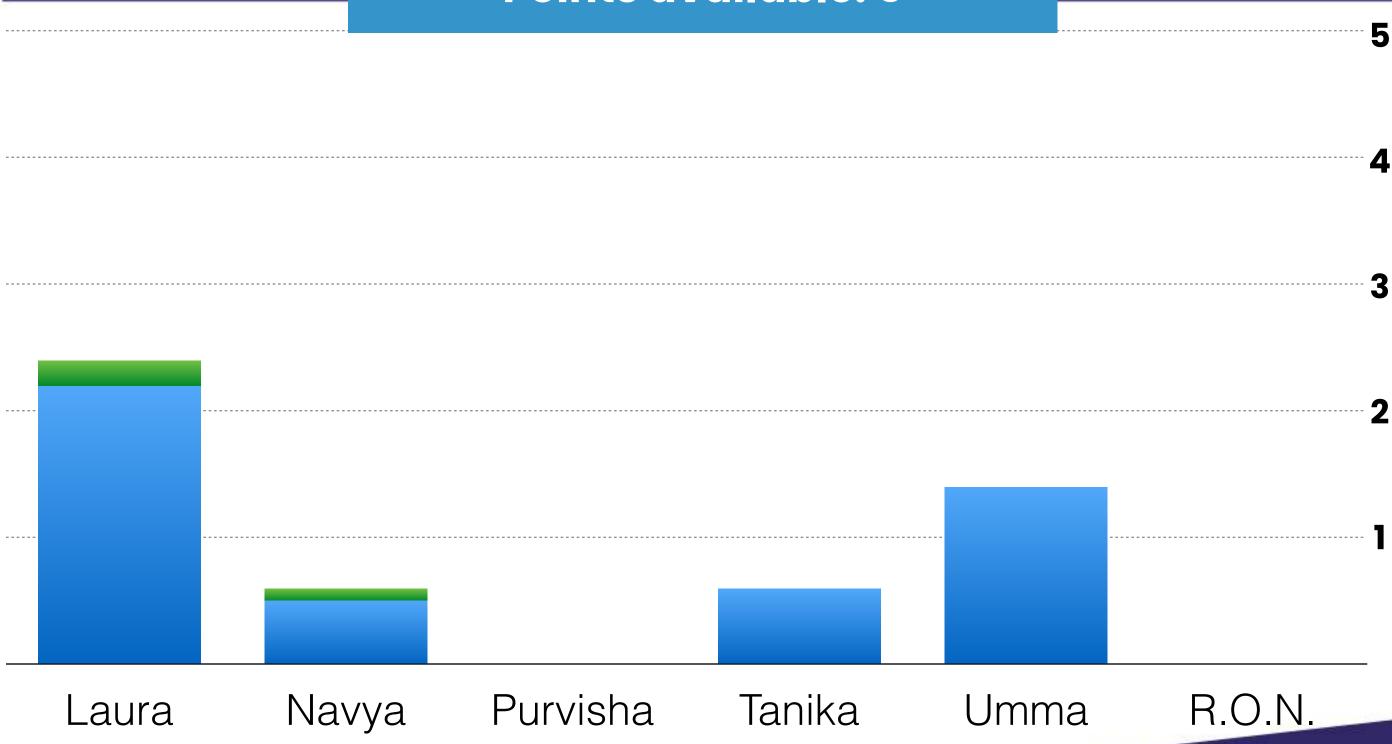

# LONDON BRIDGE

Points available: 6

CO-PRESIDENT

|          | Campus<br>Points |
|----------|------------------|
| Laura    | 3                |
| Navya    | 0                |
| Purvisha | 0                |
| Tanika   | 1                |
| Umma     | 2                |
| R.O.N.   | 0                |