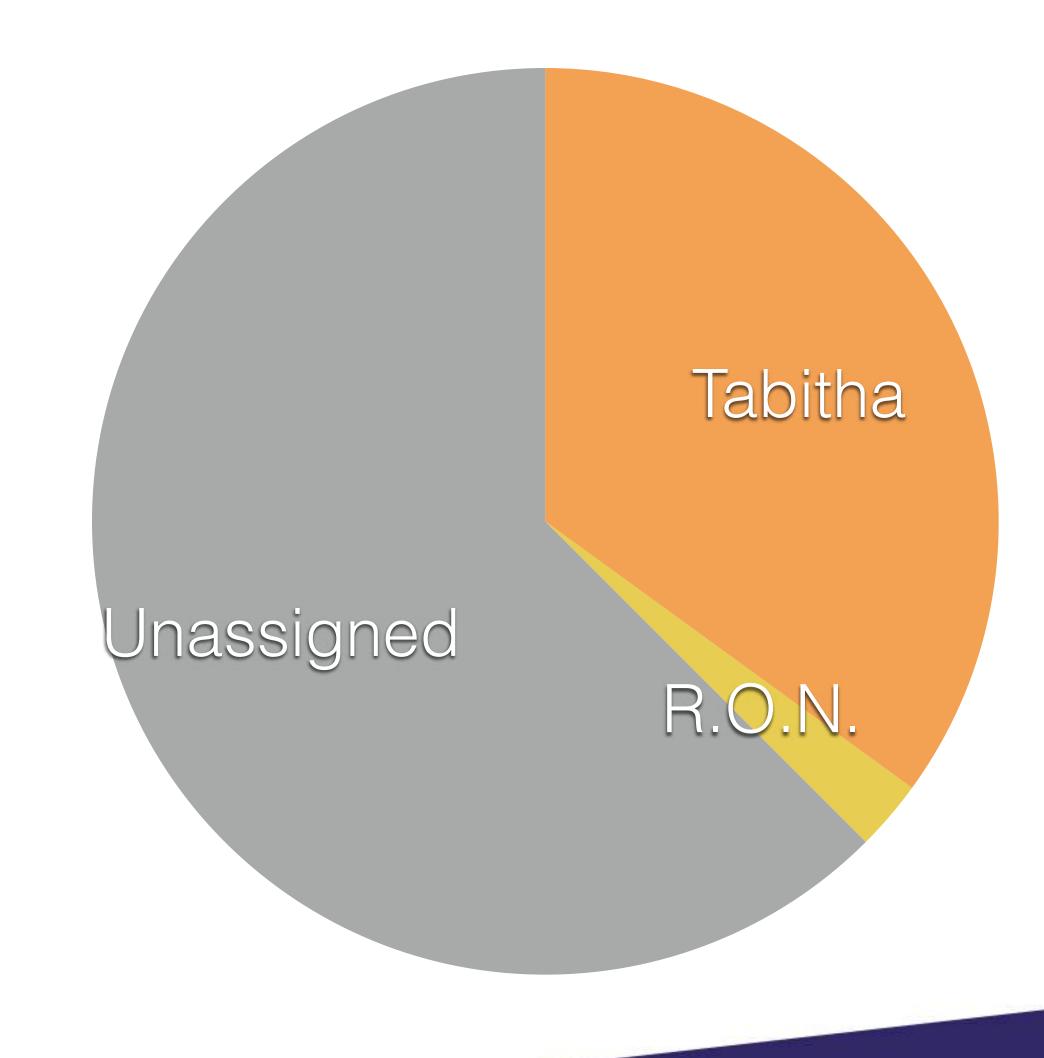

### CANDIDATES

Tabitha Ajao R.O.N.

## LONDON BRIDGE

CO-VICE PRESIDENT

|         | Campus<br>Points |
|---------|------------------|
| Tabitha | 5                |
| R.O.N.  | 1                |

CO-VICE PRESIDENT

1st Round

Valid Votes: 29

Campus Point Threshold = 14.5 votes

### AYLESBURY

Points available: 2

···· 2

Tabitha

R.O.N.

|         | Campus<br>Points |
|---------|------------------|
| Tabitha | 7                |
| R.O.N.  | 1                |

### BEDFORD

Points available: 7

Tabitha

R.O.N.

|         | Campus<br>Points |
|---------|------------------|
| Tabitha | 14               |
| R.O.N.  | 1                |

CO-VICE PRESIDENT

g woman)

### BIRMINGHAM

CO-VICE PRESIDENT

|         | Campus<br>Points |
|---------|------------------|
| Tabitha | 19               |
| R.O.N.  | 1                |

CO-VICE PRESIDENT

1st Round

Valid Votes: 2

Campus Point Threshold = 1 votes

## SPECIALIST SITES

Points available: 2

Tabitha

R.O.N.

CO-VICE PRESIDENT

|         | Campus<br>Points |
|---------|------------------|
| Tabitha | 21               |
| R.O.N.  | 1                |

## MILTON KEYNES

Tabitha

R.O.N.

|         | Campus<br>Points |
|---------|------------------|
| Tabitha | 24               |
| R.O.N.  | 1                |

### **Campus Points won:**

Tabitha Ajao: 13

R.O.N: 2

Tabitha R.O.N.

CO-VICE PRESIDENT

|         | Campus<br>Points |
|---------|------------------|
| Tabitha | 37               |
| R.O.N.  | 3                |