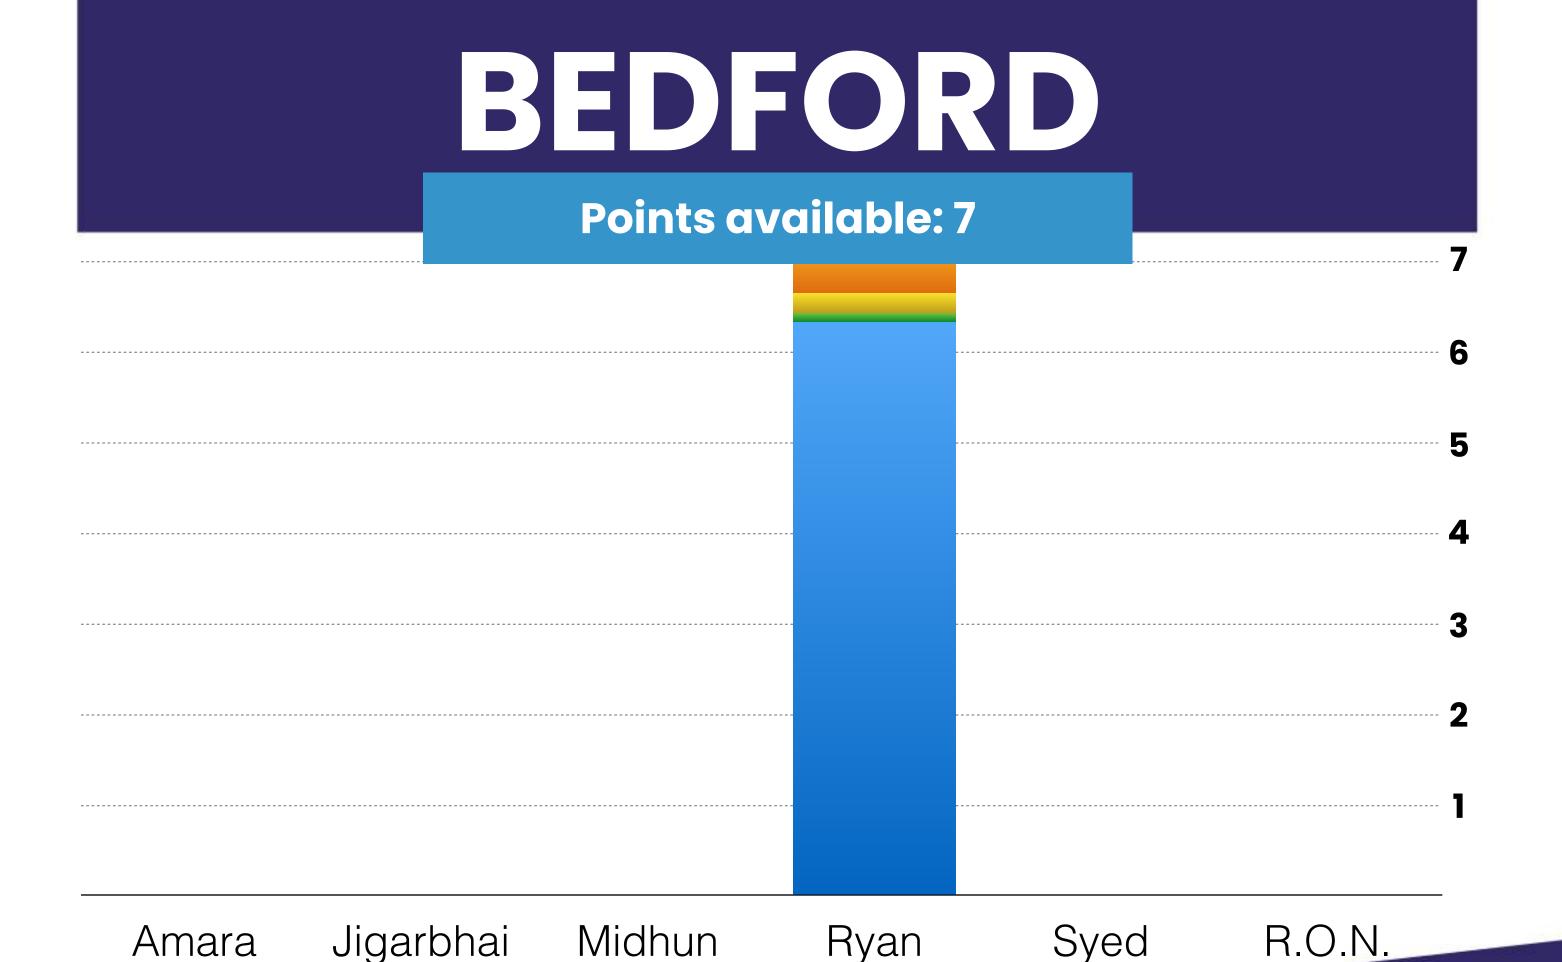

### **3rd Round**

Valid Votes: 79

Campus Point Threshold = 11.29 votes

### Campus Points won:

Amara: 0

Jigarbhai Jagdishbhai Patel: 0

Midhun Chandran: 1

Ryan Murphy: 5

Syed Shahab Ali: 0

R.O.N: 0

### BEDFORD

### CO-VICE PRESIDENT