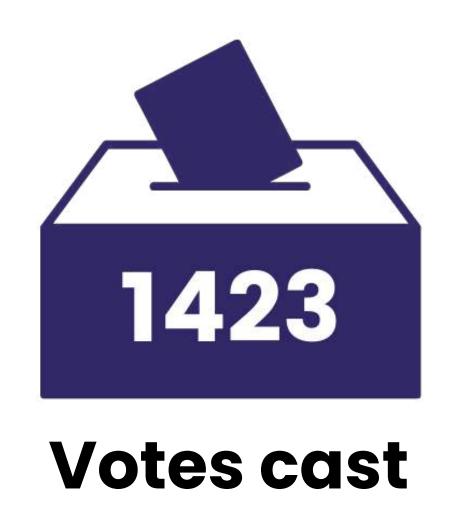

# Elections this year

Campus-based voting model

Candidates

14

**Student Jury** 