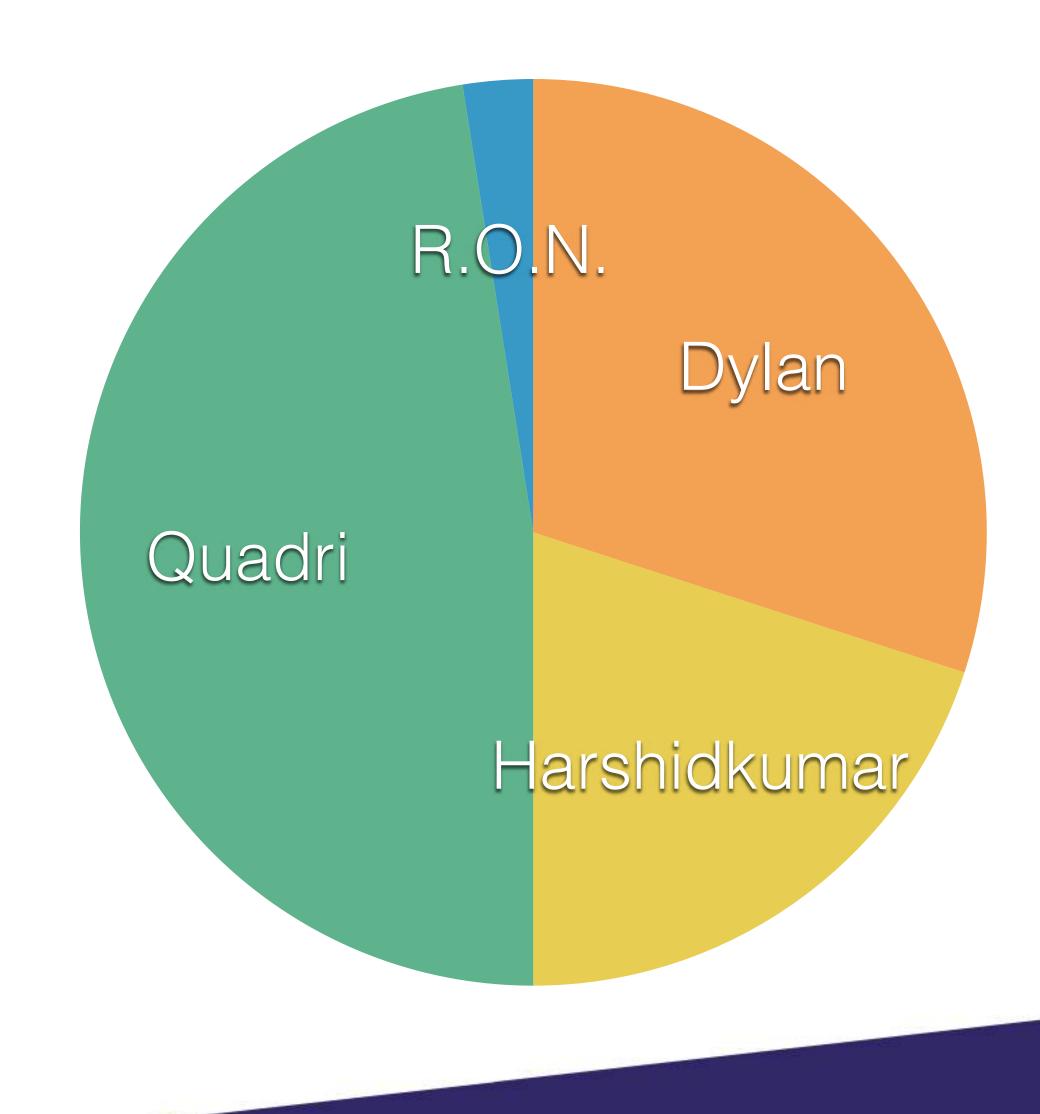

### LUTON

Points available: 15

CO-PRESIDENT

BEDS SU

|              | Campus<br>Points |
|--------------|------------------|
| Dylan        | 12               |
| Harshidkumar | 8                |
| Quadri       | 19               |
| R.O.N.       | 1                |