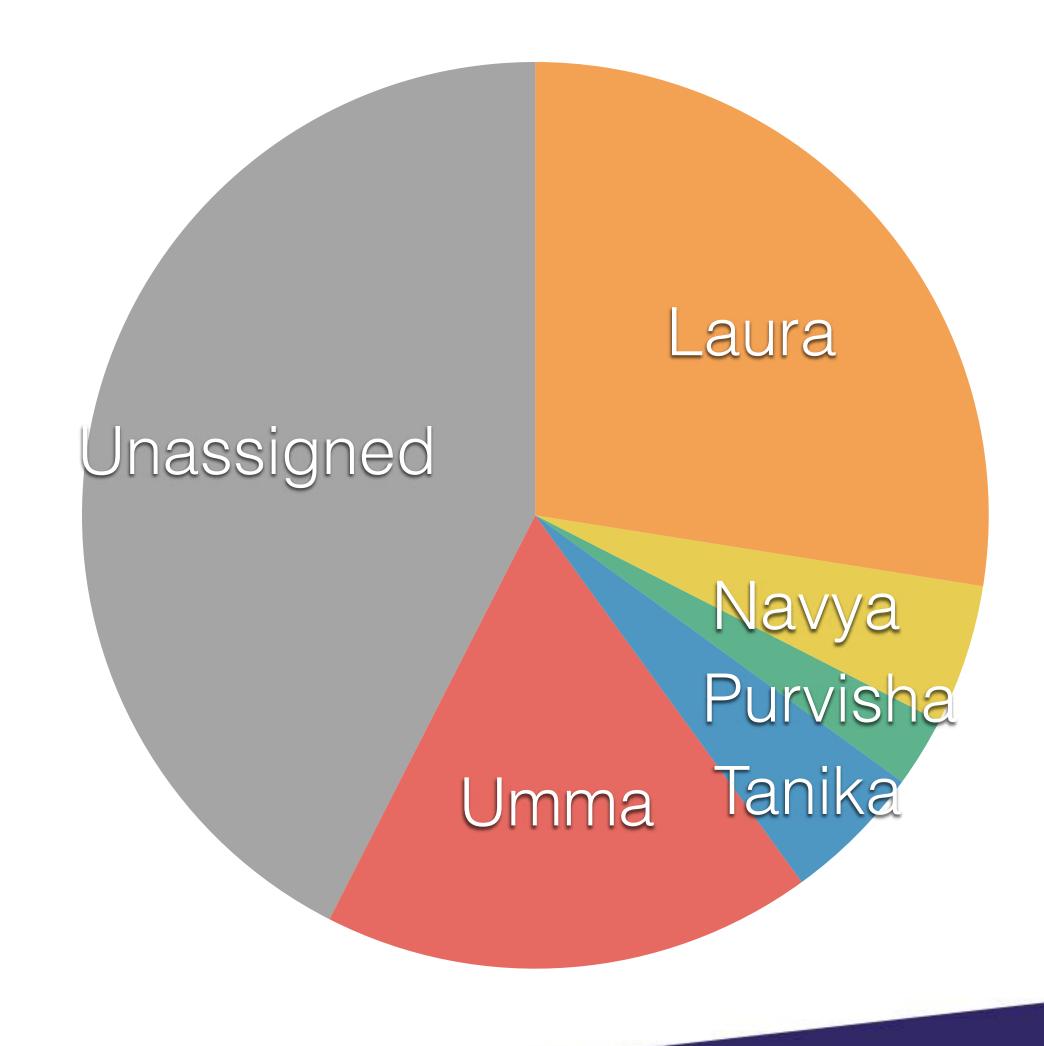

### CANDIDATES

Laura Tamara Navya Mekala Purvisha Nishantbhai Patel Tanika Powell Umma Sharin Madhani R.O.N.

### LUTON

Points available: 15

CO-PRESIDENT

|          | Campus<br>Points |
|----------|------------------|
| Laura    | 9                |
| Navya    | 2                |
| Purvisha | 1                |
| Tanika   | 2                |
| Umma     | 7                |
| R.O.N.   | 0                |