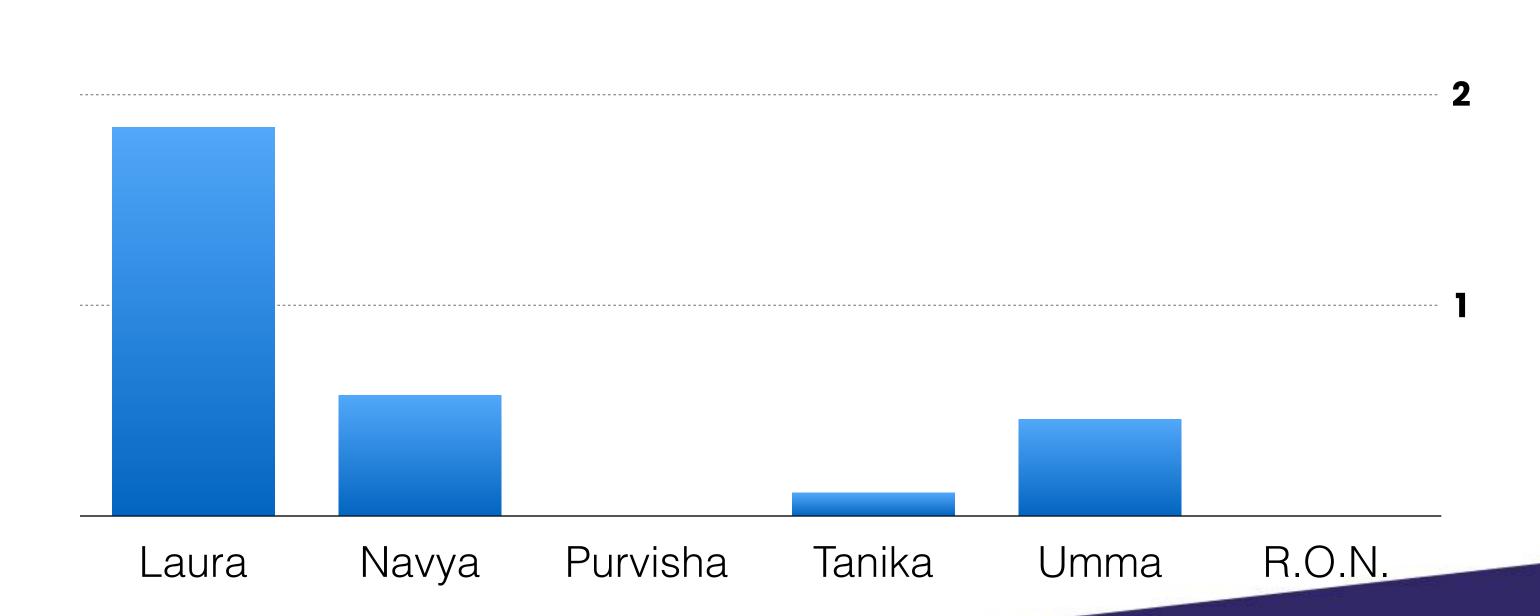

# MILTON KEYNES

CO-PRESIDENT
(self-identifying woman)

|          | Campus<br>Points |
|----------|------------------|
| Laura    | 20               |
| Navya    | 2                |
| Purvisha | 1                |
| Tanika   | 2                |
| Umma     | 8                |
| R.O.N.   | 0                |