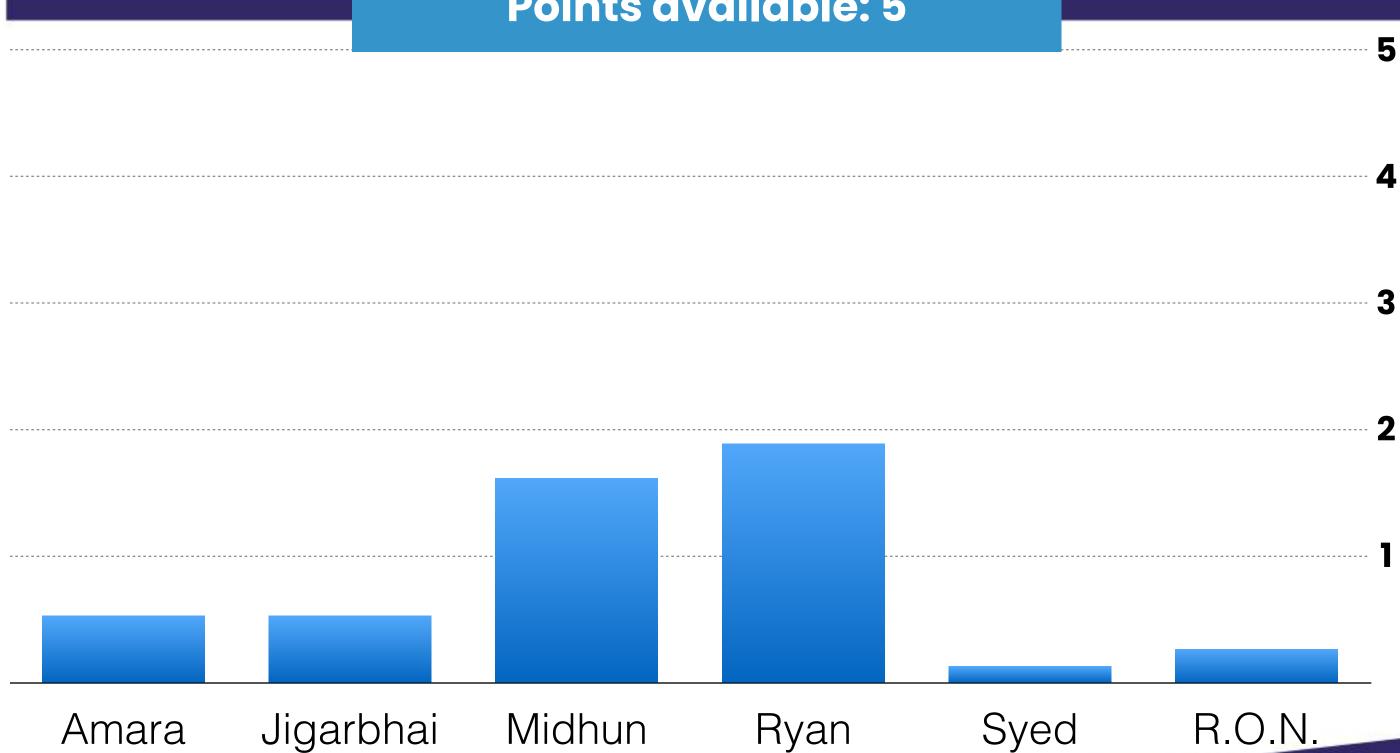

#### 1st Round

Valid Votes: 657

Campus Point Threshold = 43.8 votes

### **Campus Points won:**

Amara: 2

Jigarbhai Jagdishbhai Patel: 1

Midhun Chandran: 5

Ryan Murphy: 3

Syed Shahab Ali: 1

R.O.N: 0

### LUTON

Points available: 15

CO-VICE PRESIDENT