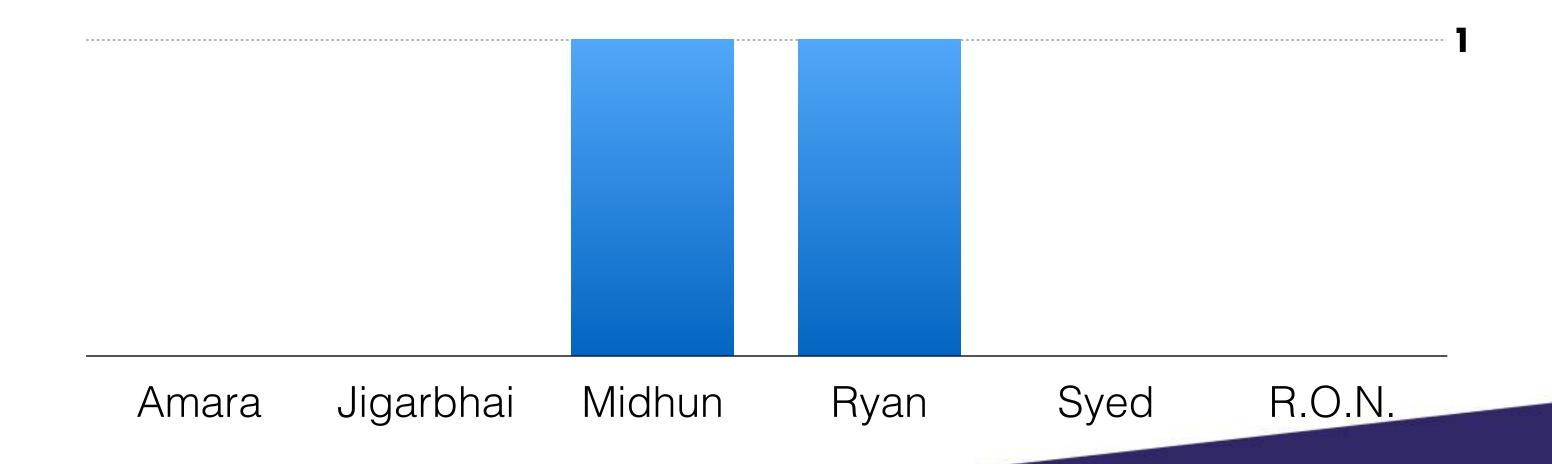

#### 1st Round

Valid Votes: 37

Campus Point Threshold = 7.40 votes

### **Campus Points won:**

Amara: 0

Jigarbhai Jagdishbhai Patel: 0

Midhun Chandran: 1

Ryan Murphy: 1

Syed Shahab Ali: 0

R.O.N: 0

### BIRMINGHAM

Points available: 5