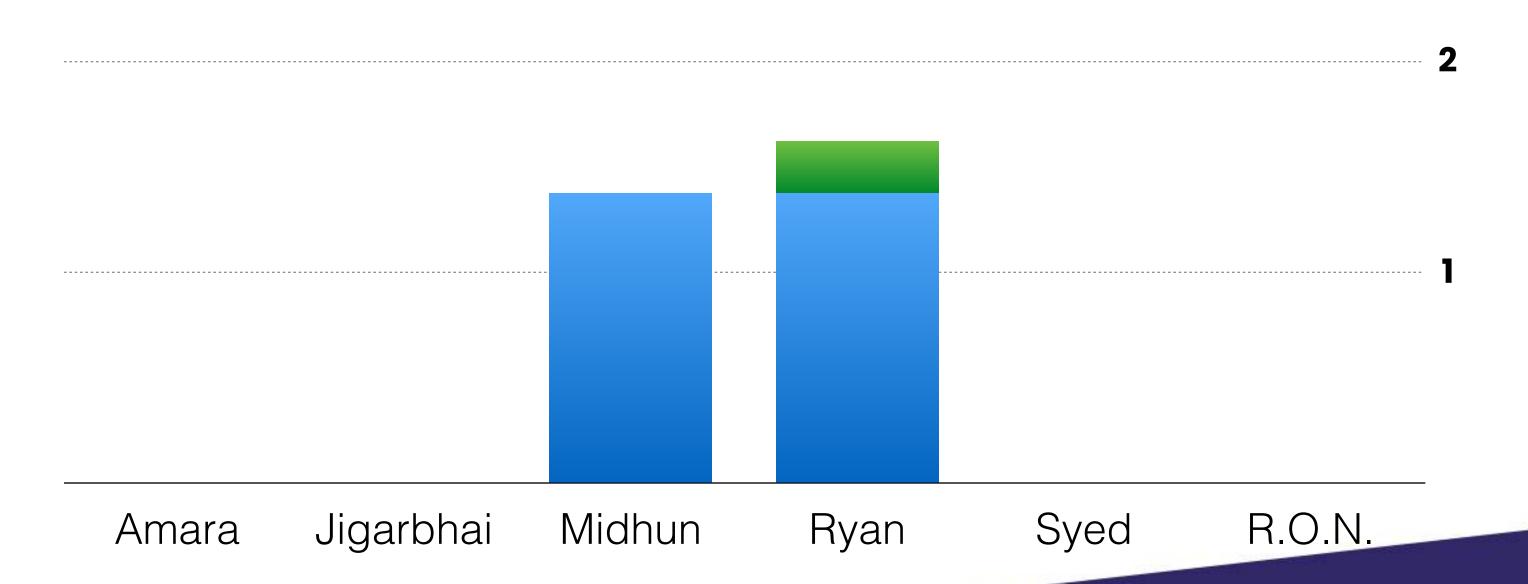

### **Campus Points won:**

Amara: 3

Jigarbhai Jagdishbhai Patel: 1

Midhun Chandran: 6

Ryan Murphy: 3

Syed Shahab Ali: 1

R.O.N: 0

### **Campus Points won:**

Amara: 3

Jigarbhai Jagdishbhai Patel: 1

Midhun Chandran: 6

Ryan Murphy: 4

Syed Shahab Ali: 1

R.O.N: 0