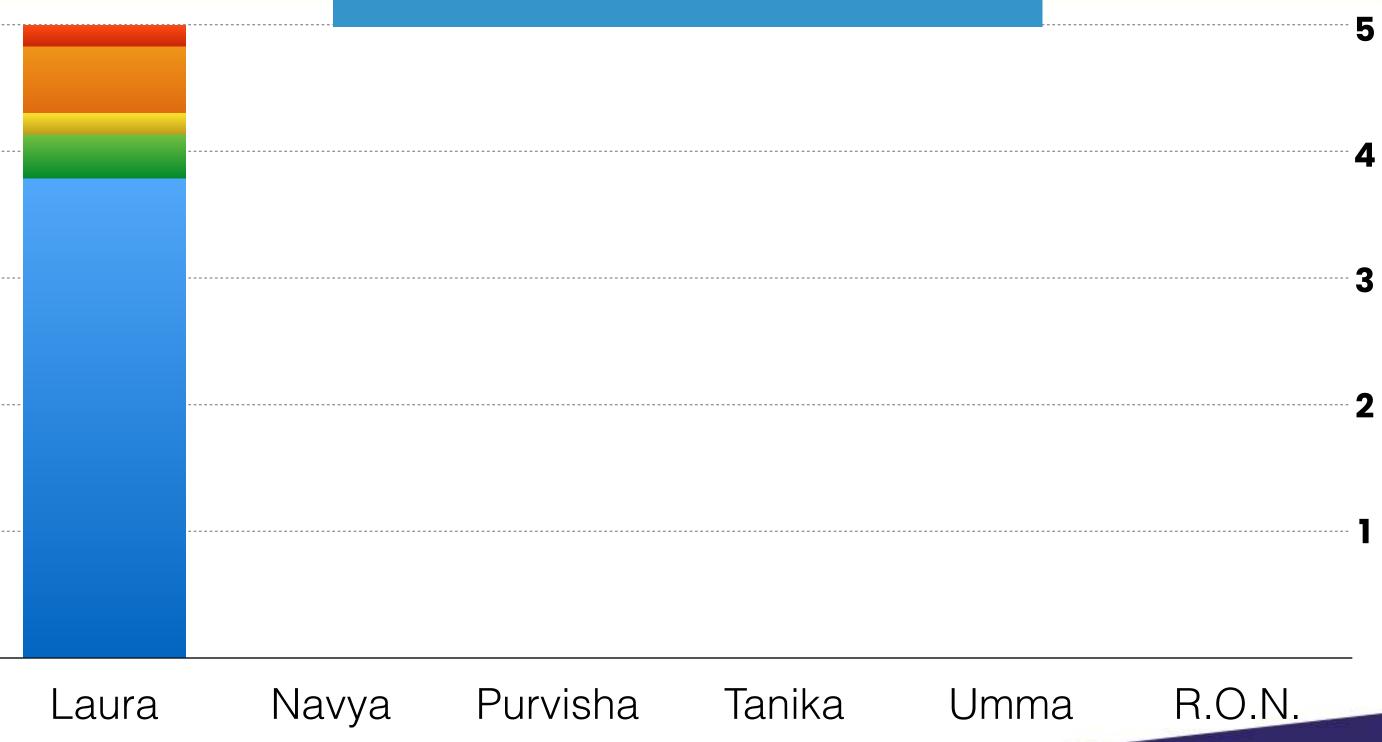

### BEDFORD

Points available: 7

CO-PRESIDENT

|          | Campus<br>Points |
|----------|------------------|
| Laura    | 24               |
| Navya    | 2                |
| Purvisha | 1                |
| Tanika   | 4                |
| Umma     | 9                |
| R.O.N.   | 0                |