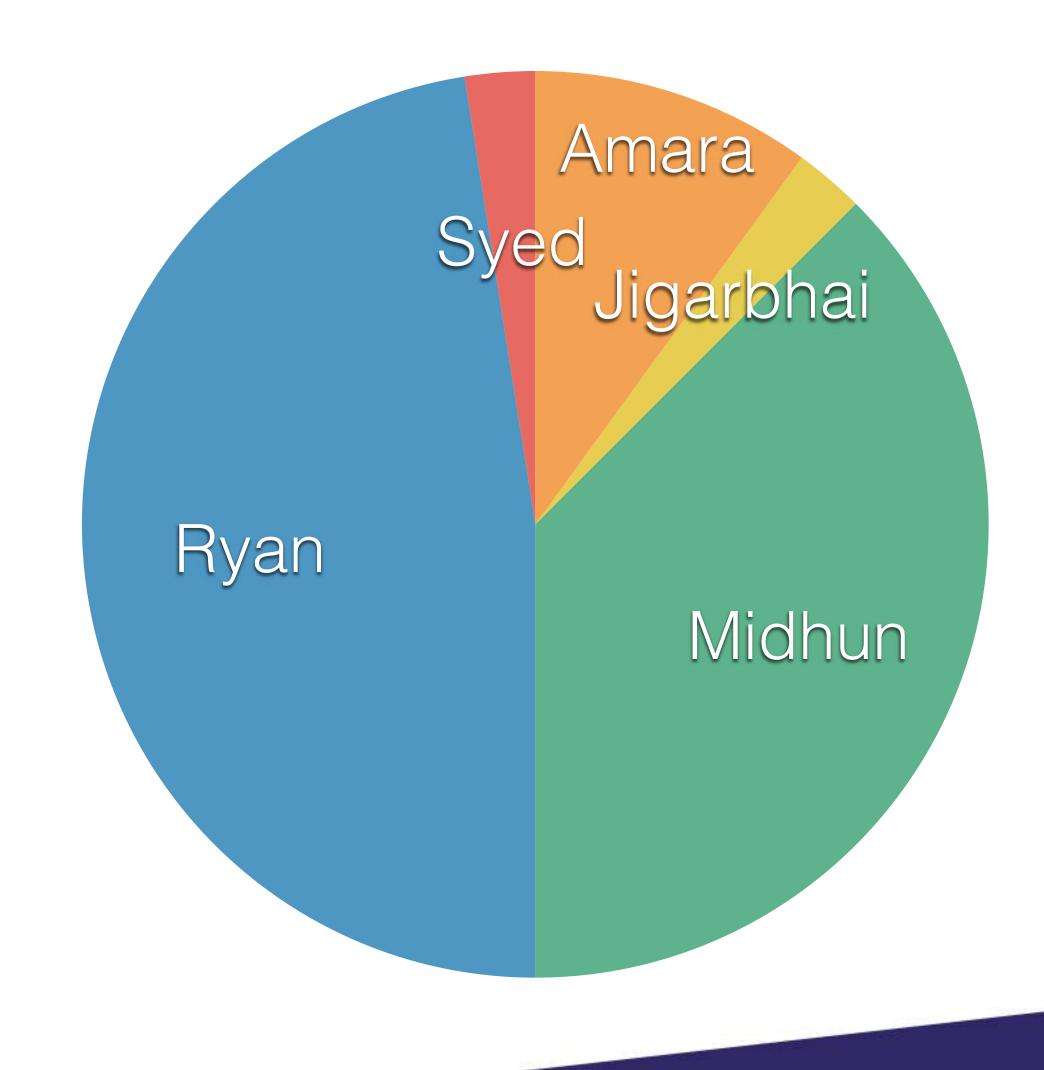

## CANDIDATES

Amara
Jigarbhai Jagdishbhai Patel
Midhun Chandran
Ryan Murphy
Syed Shahab Ali
R.O.N.

### CO-VICE PRESIDENT

|           | Campus<br>Points |
|-----------|------------------|
| Amara     | 3                |
| Jigarbhai | 1                |
| Midhun    | 6                |
| Ryan      | 4                |
| Syed      | 1                |
| R.O.N.    | 0                |