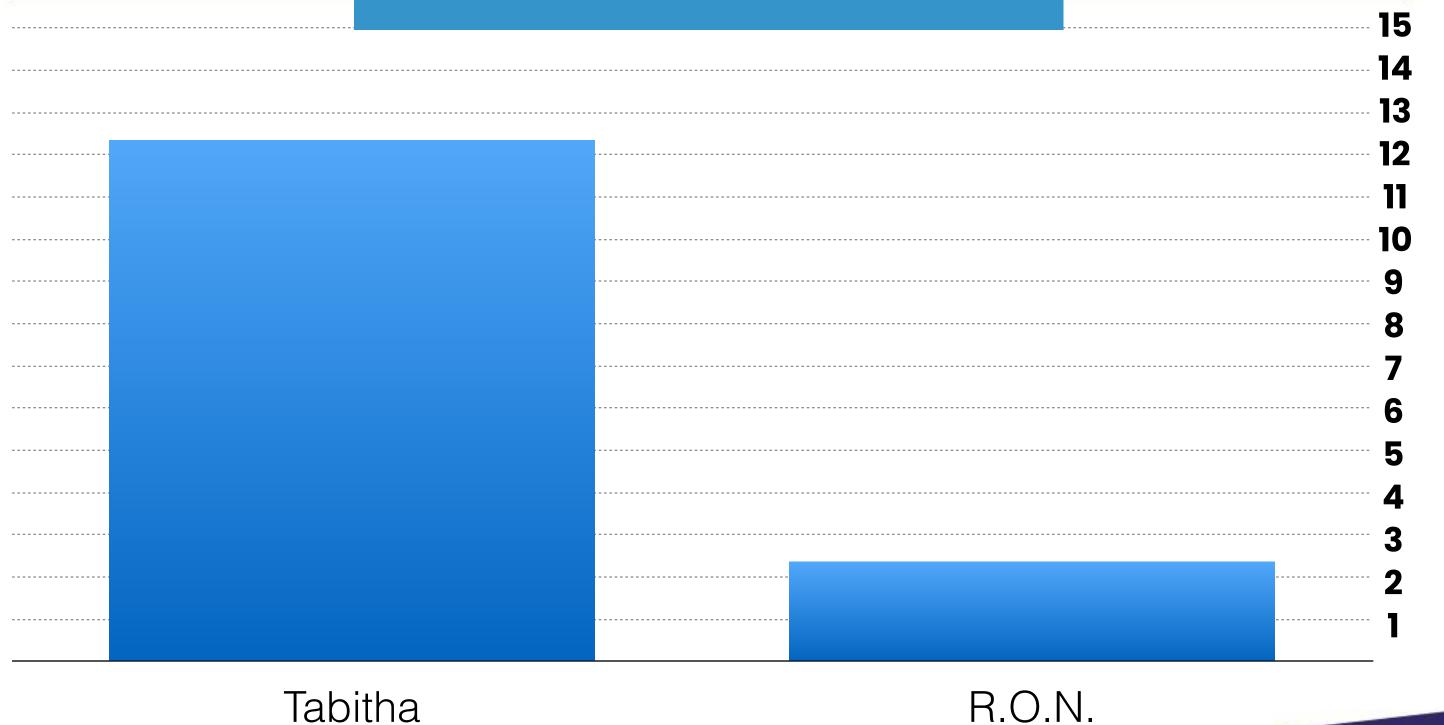

.

CO-VICE PRESIDENT



|         | Campus<br>Points |
|---------|------------------|
| Tabitha | 21               |
| R.O.N.  | 1                |







#### 1st Round

Valid Votes: 20

Campus Point Threshold = 6.67 votes

### **Campus Points won:**

Tabitha Ajao: 2

R.O.N: 0

## MILTON KEYNES

Points available: 3



CO-VICE PRESIDENT



#### 2nd Round

Valid Votes: 18

Campus Point Threshold = 6.00 votes

### **Campus Points won:**

Tabitha Ajao: 3

R.O.N: 0

## MILTON KEYNES



Tabitha

R.O.N.





|         | Campus<br>Points |
|---------|------------------|
| Tabitha | 24               |
| R.O.N.  | 1                |







### 1st Round

Valid Votes: 369

Campus Point Threshold = 24.60 votes

#### **Campus Points won:**

Tabitha Ajao: 12

R.O.N: 2

### LUTON

Points available: 15



CO-VICE PRESIDENT



### 2nd Round

Valid Votes: 340

Campus Point Threshold = 22.67 votes

### **Campus Points won:**

Tabitha Ajao: 13

R.O.N: 2



Tabitha R.O.N.

CO-VICE PRESIDENT



|         | Campus<br>Points |
|---------|------------------|
| Tabitha | 37               |
| R.O.N.  | 3                |











### CANDIDATES

Dylan Cox Harshidkumar Patel Quadri Yusuf R.O.N.



#### 1st Round

Valid Votes: 39

Campus Point Threshold = 6.50 votes

#### **Campus Points won:**

Dylan Cox: 2

Harshidkumar Patel: 1

Quadri Yusuf: 2

R.O.N: 0

## LONDON BRIDGE

Points available: 6



CO-PRESIDENT

BEDS SU

#### 2nd Round

Valid Votes: 32

Campus Point Threshold = 5.33 votes

#### **Campus Points won:**

Dylan Cox: 2

Harshidkumar Patel: 1

Quadri Yusuf: 3

R.O.N: 0

## LONDON BRIDGE