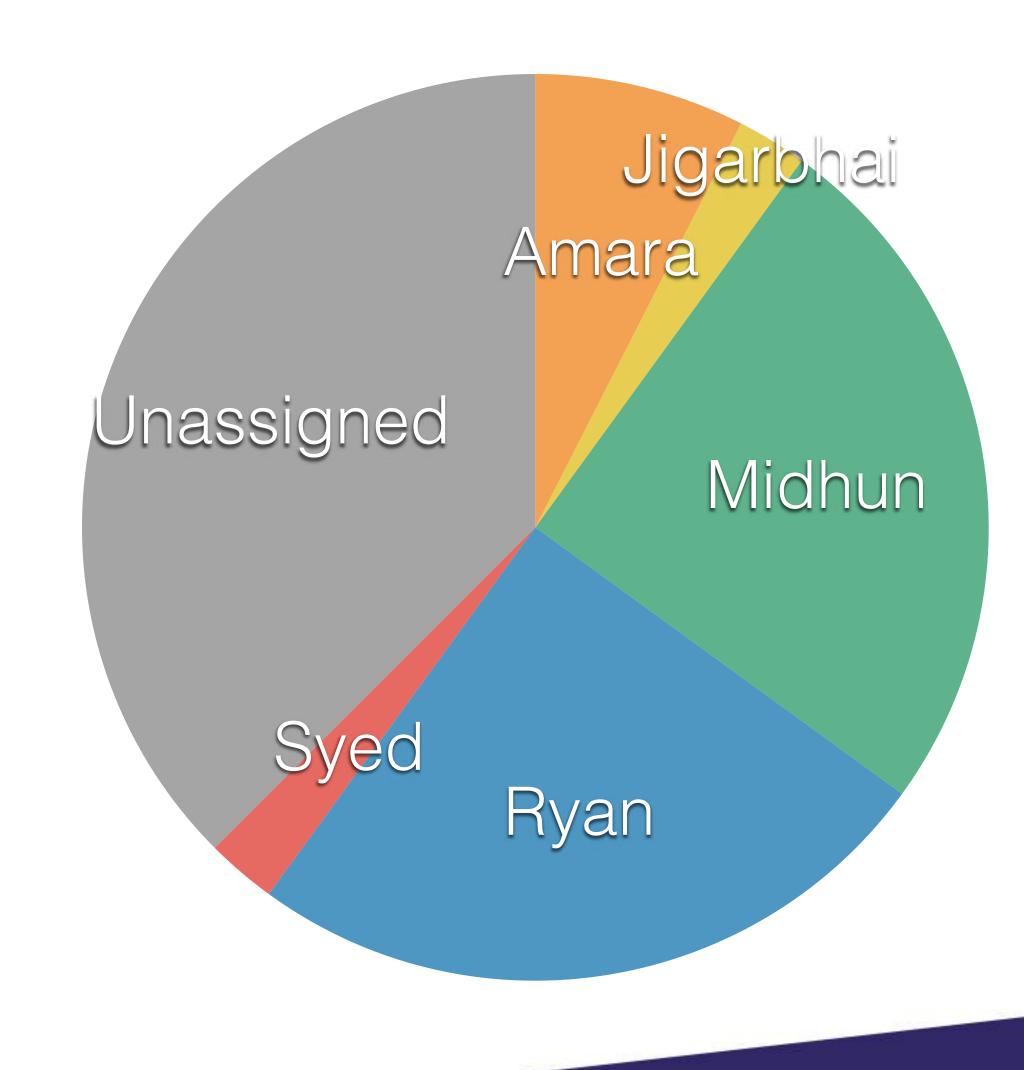

## CANDIDATES

Amara
Jigarbhai Jagdishbhai Patel
Midhun Chandran
Ryan Murphy
Syed Shahab Ali
R.O.N.

### **Campus Points won:**

Amara: 2

Jigarbhai Jagdishbhai Patel: 1

Midhun Chandran: 5

Ryan Murphy: 3

Syed Shahab Ali: 1

R.O.N: 0