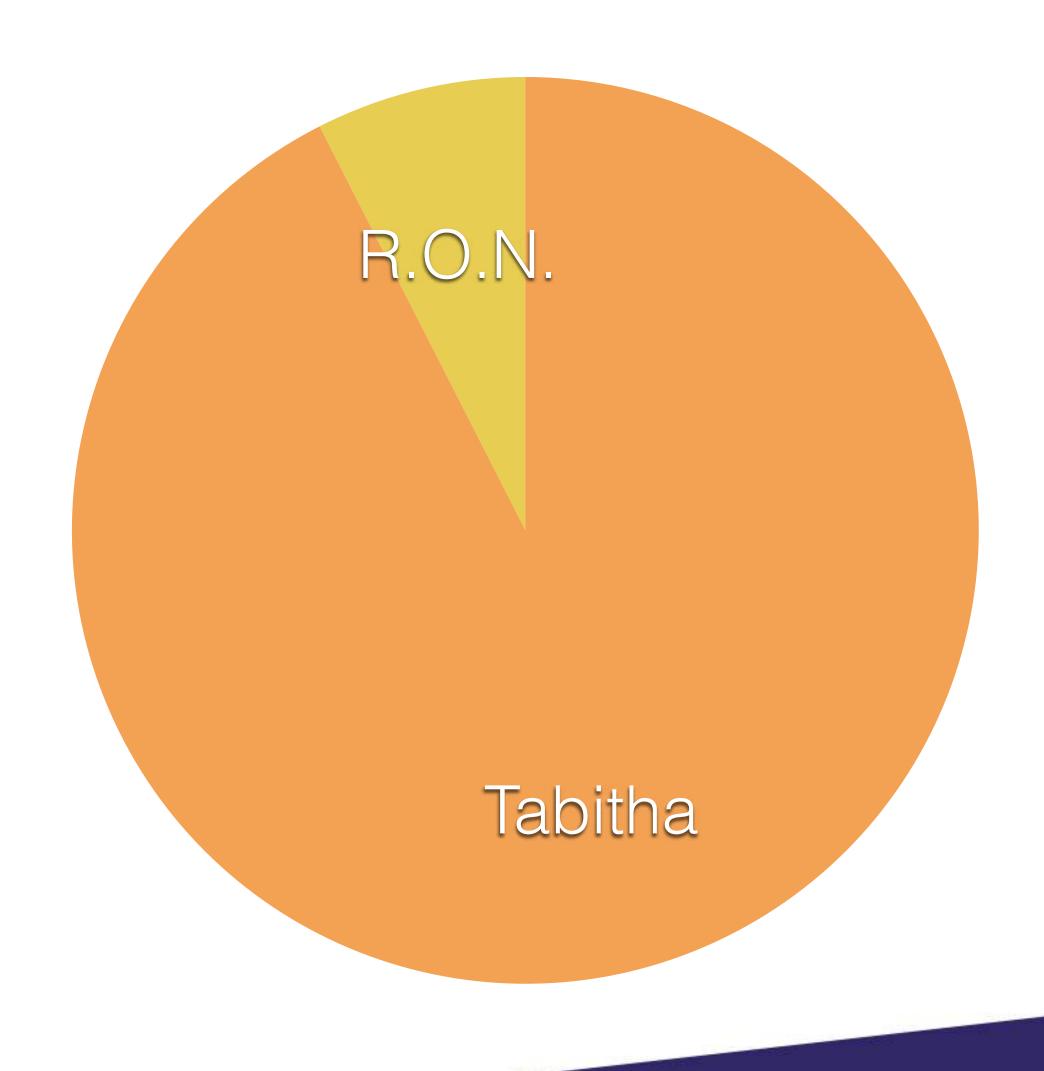

### **Campus Points won:**

Tabitha Ajao: 13

R.O.N: 2

Tabitha R.O.N.

CO-VICE PRESIDENT

|         | Campus<br>Points |
|---------|------------------|
| Tabitha | 37               |
| R.O.N.  | 3                |