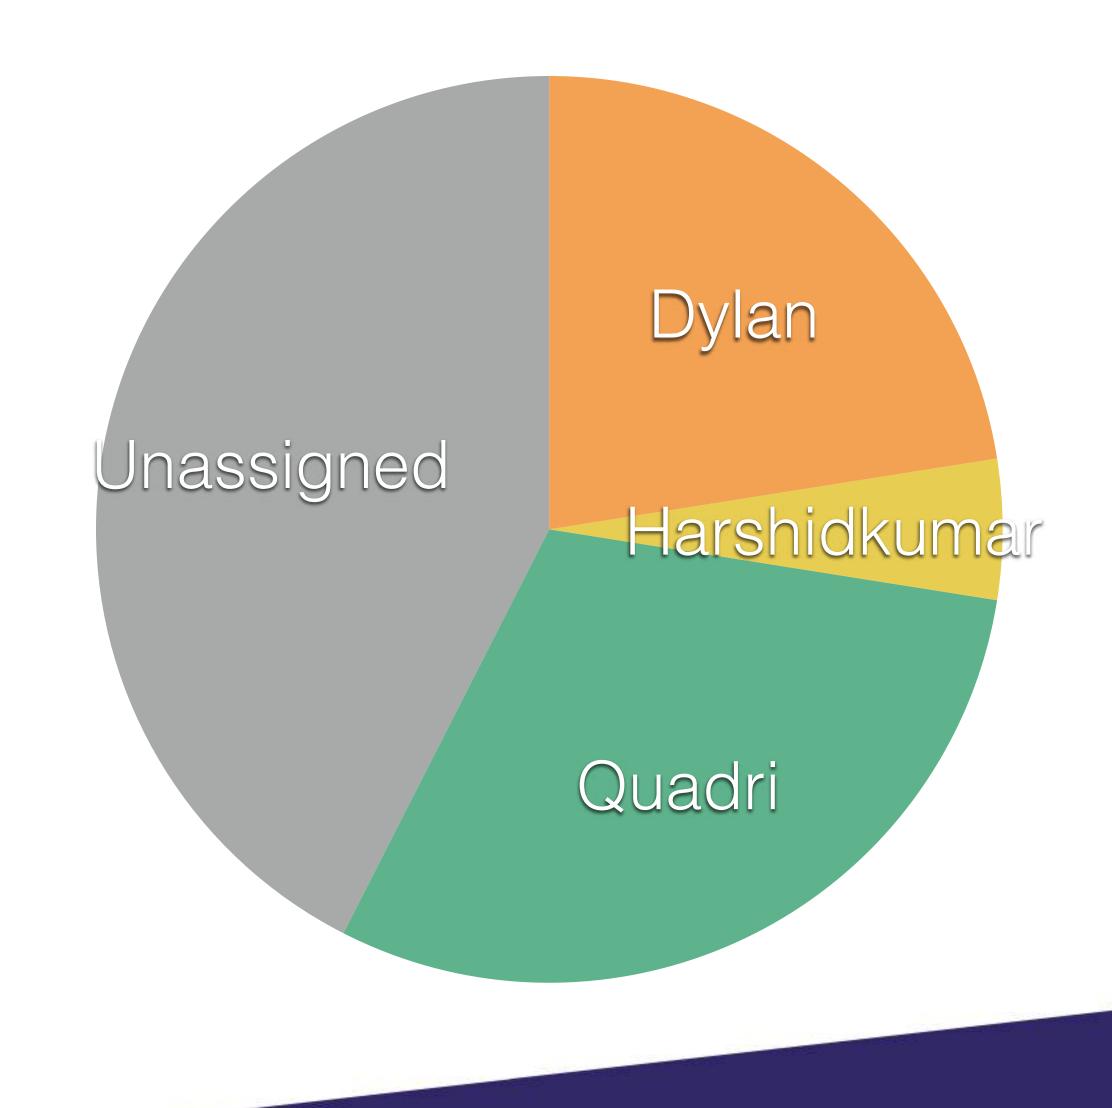

### CANDIDATES

Dylan Cox Harshidkumar Patel Quadri Yusuf R.O.N.

# SPECIALIST SITES

Points available: 2

2

CO-PRESIDENT

BEDS SU

|              | Campus<br>Points |
|--------------|------------------|
| Dylan        | 10               |
| Harshidkumar | 2                |
| Quadri       | 12               |
| R.O.N.       | 1                |