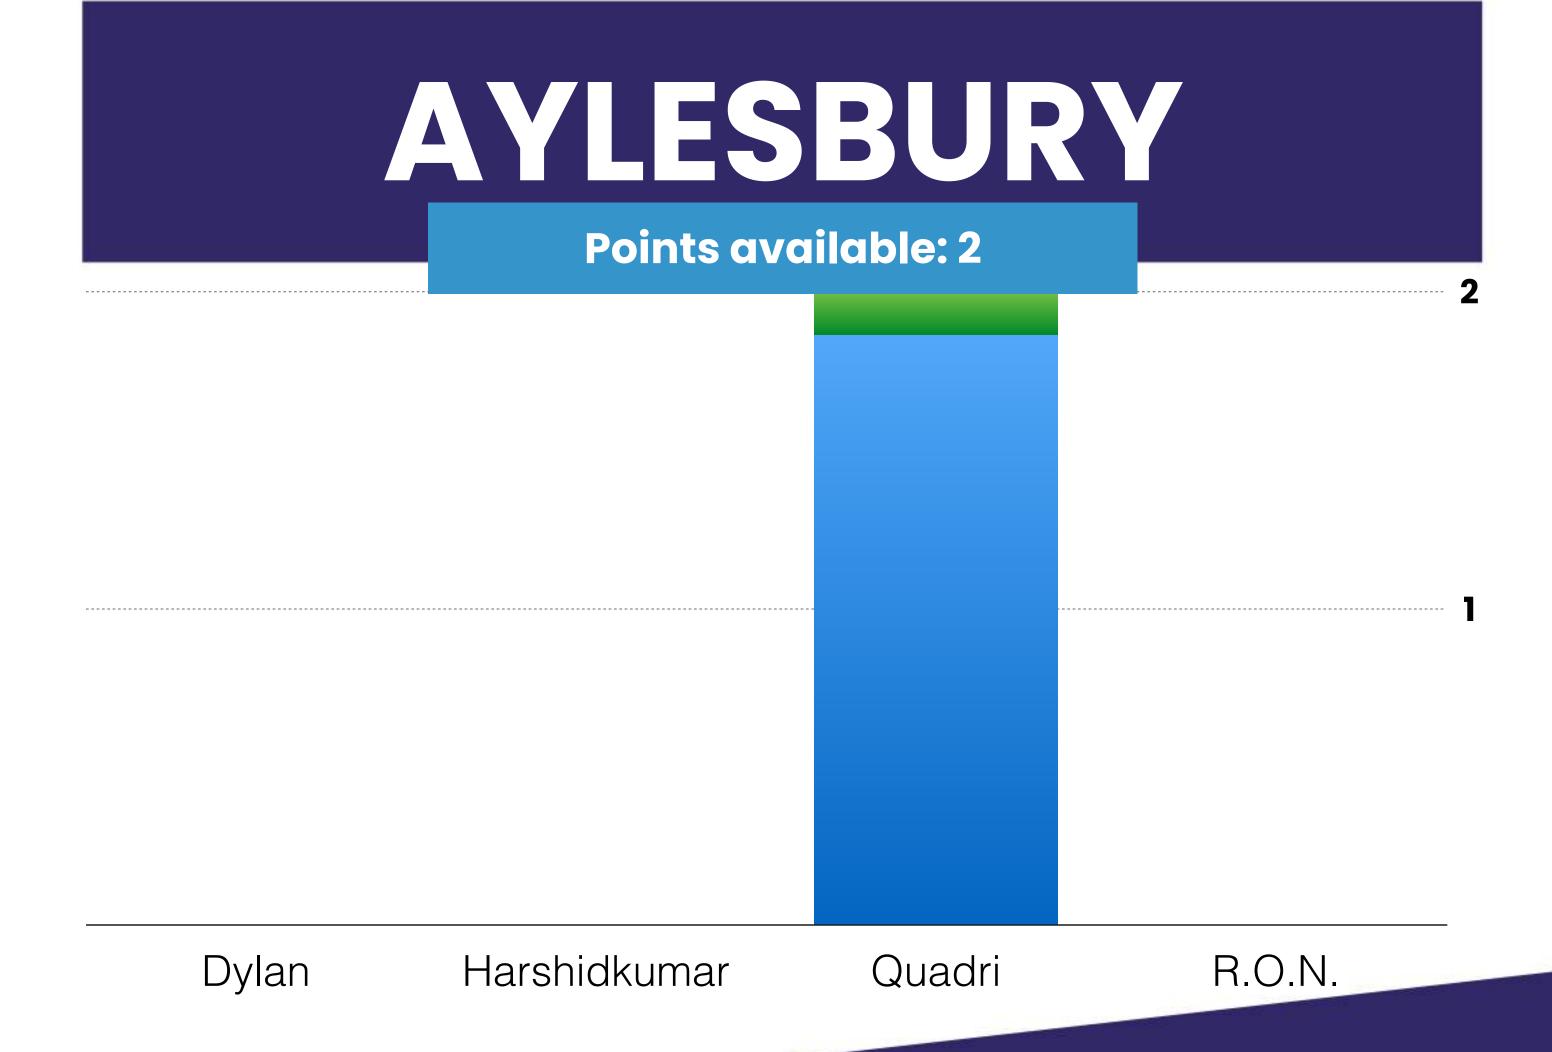

### Points available: 2

#### **Campus Points won:**

Dylan Cox: 0

Harshidkumar Patel: 0

Quadri Yusuf: 1

R.O.N: 0

Points available: 2

**7** 

CO-PRESIDENT

### 2nd Round

Valid Votes: 15

Campus Point Threshold = 7.5 votes

#### **Campus Points won:**

Dylan Cox: 0

Harshidkumar Patel: 0

Quadri Yusuf: 2

R.O.N: 0

CO-PRESIDENT

|              | Campus<br>Points |
|--------------|------------------|
| Dylan        | 9                |
| Harshidkumar | 2                |
| Quadri       | 12               |
| R.O.N.       | 0                |