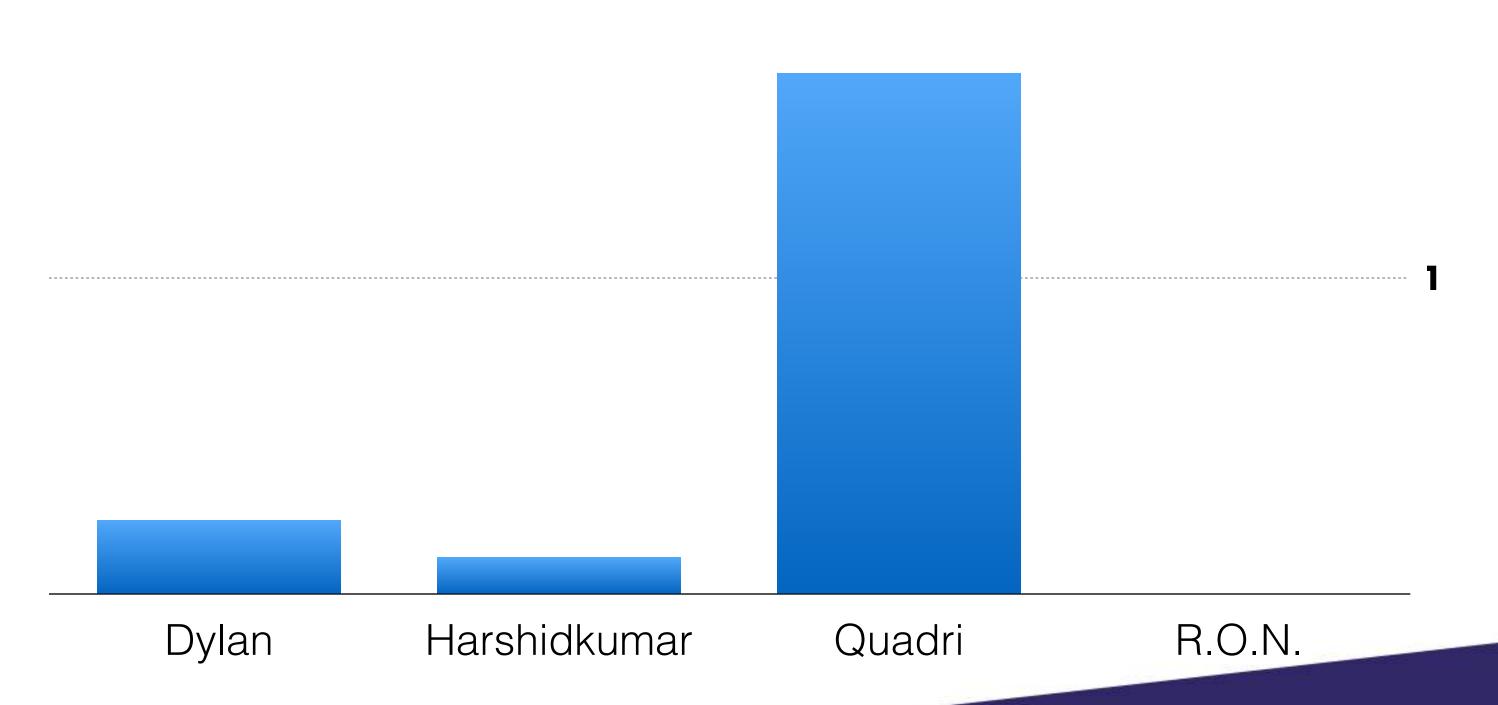

#### **Campus Points won:**

Dylan Cox: 0

Harshidkumar Patel: 0

Quadri Yusuf: 1

R.O.N: 0

Points available: 2

**7** 

CO-PRESIDENT

#### **Campus Points won:**

Dylan Cox: 0

Harshidkumar Patel: 0

Quadri Yusuf: 2

R.O.N: 0

CO-PRESIDENT

|              | Campus<br>Points |
|--------------|------------------|
| Dylan        | 9                |
| Harshidkumar | 2                |
| Quadri       | 12               |
| R.O.N.       | 0                |

# SPECIALIST SITES

Points available: 2

2

CO-PRESIDENT

BEDS SU

|              | Campus<br>Points |
|--------------|------------------|
| Dylan        | 10               |
| Harshidkumar | 2                |
| Quadri       | 12               |
| R.O.N.       | 1                |