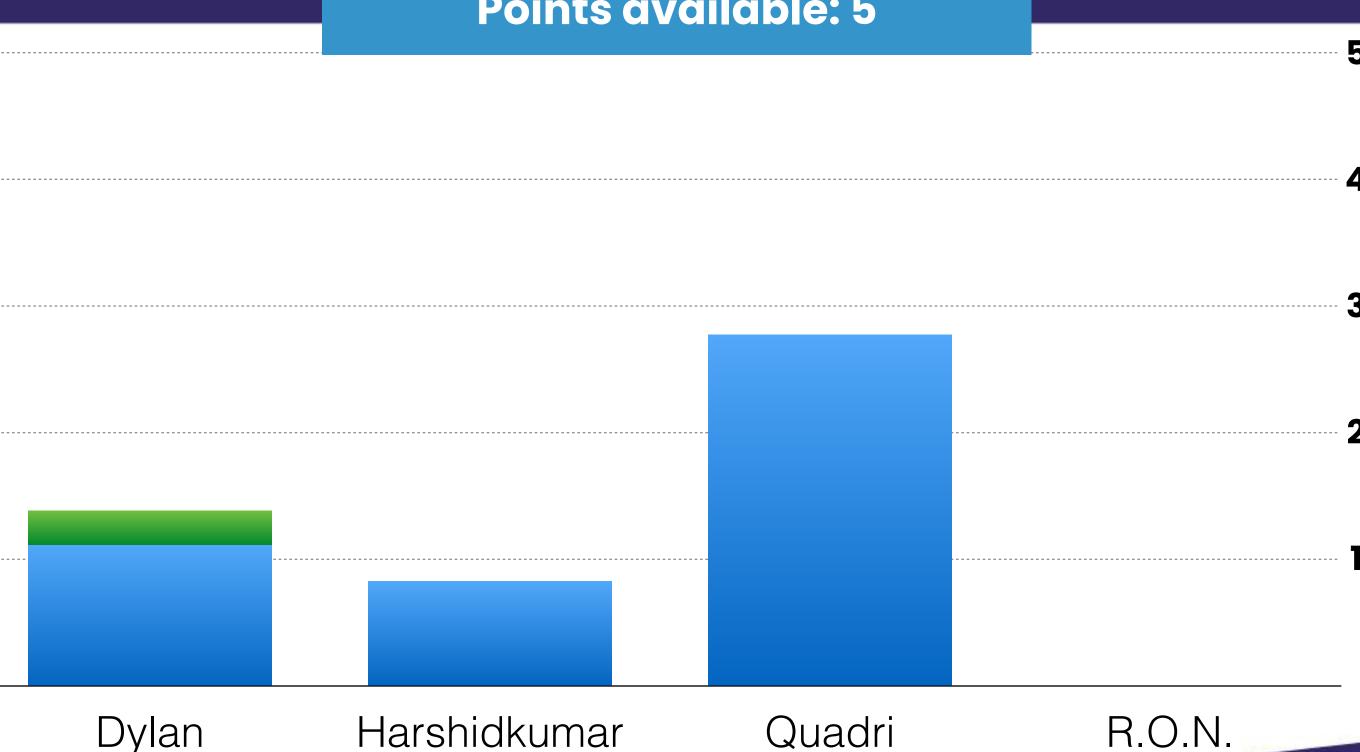

CO-PRESIDENT

BEDS SU

### 1st Round

Valid Votes: 54

Campus Point Threshold = 10.80 votes

#### **Campus Points won:**

Dylan Cox: 1

Harshidkumar Patel: 0

Quadri Yusuf: 2

R.O.N: 0