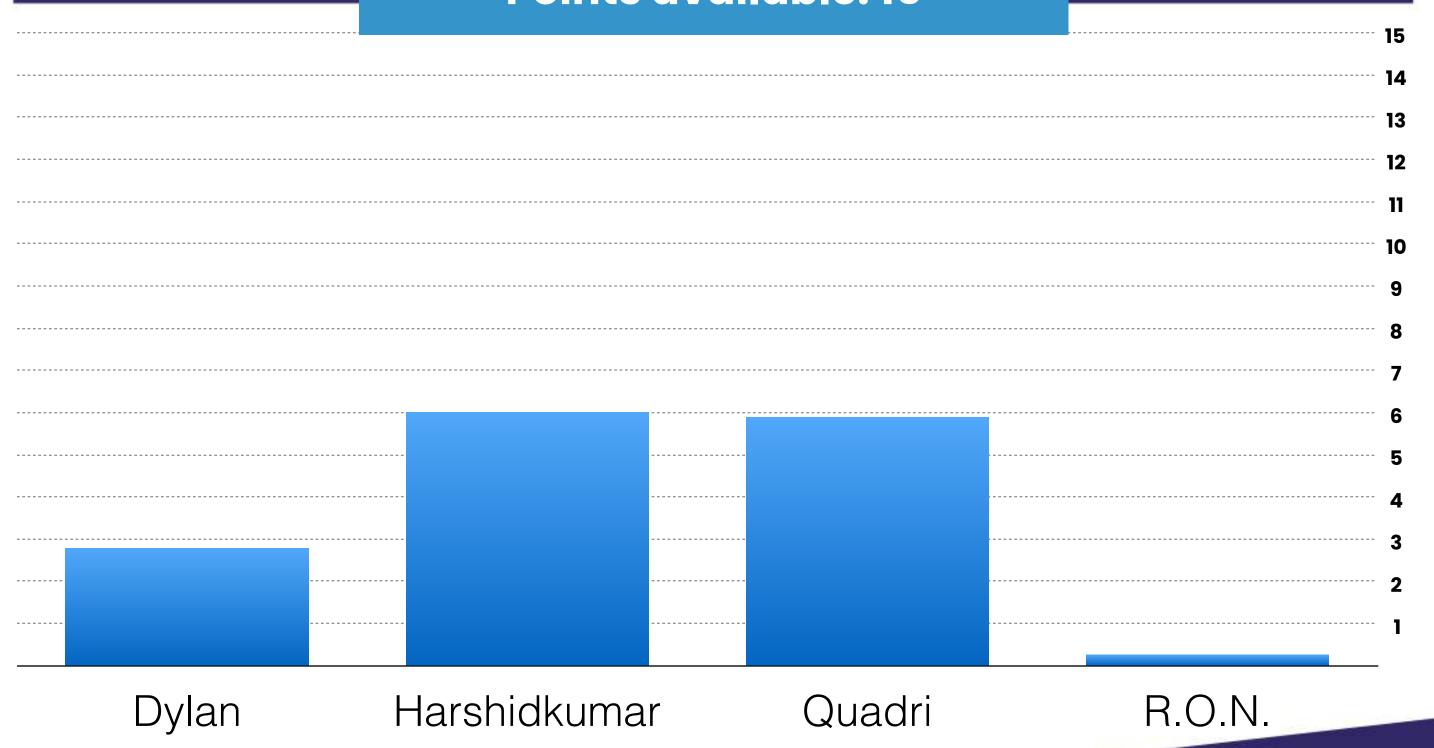

CO-PRESIDENT

BEDS SU

### 1st Round

Valid Votes: 54

Campus Point Threshold = 10.80 votes

#### **Campus Points won:**

Dylan Cox: 1

Harshidkumar Patel: 0

Quadri Yusuf: 2

R.O.N: 0

# BIRMINGHAM

Points available: 5