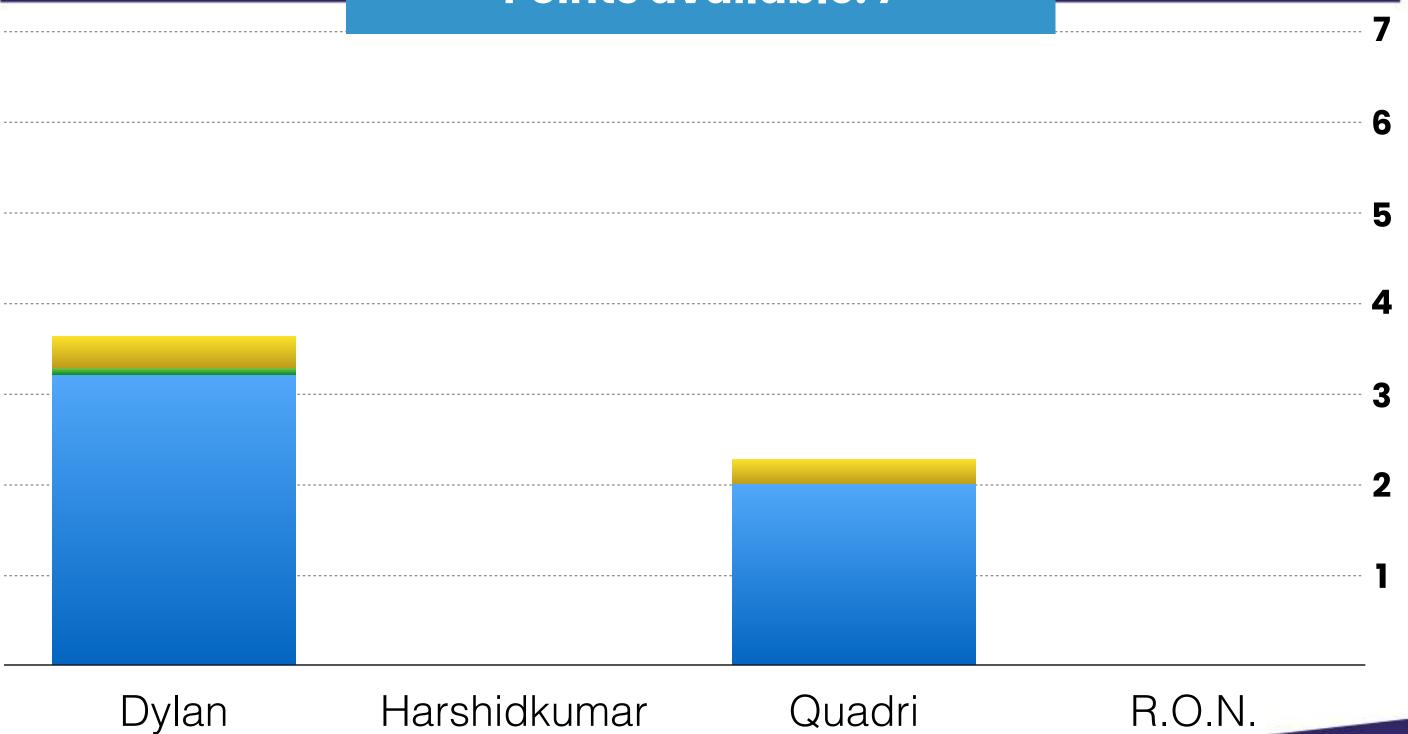

### **3rd Round**

Valid Votes: 657

Campus Point Threshold = 43.80 votes

### Campus Points won:

Dylan Cox: 2

Harshidkumar Patel: 6

Quadri Yusuf: 7

R.O.N: 0

### LUTON

Points available: 15

CO-PRESIDENT

BEDS SU

|              | Campus<br>Points |
|--------------|------------------|
| Dylan        | 12               |
| Harshidkumar | 8                |
| Quadri       | 19               |
| R.O.N.       | 1                |