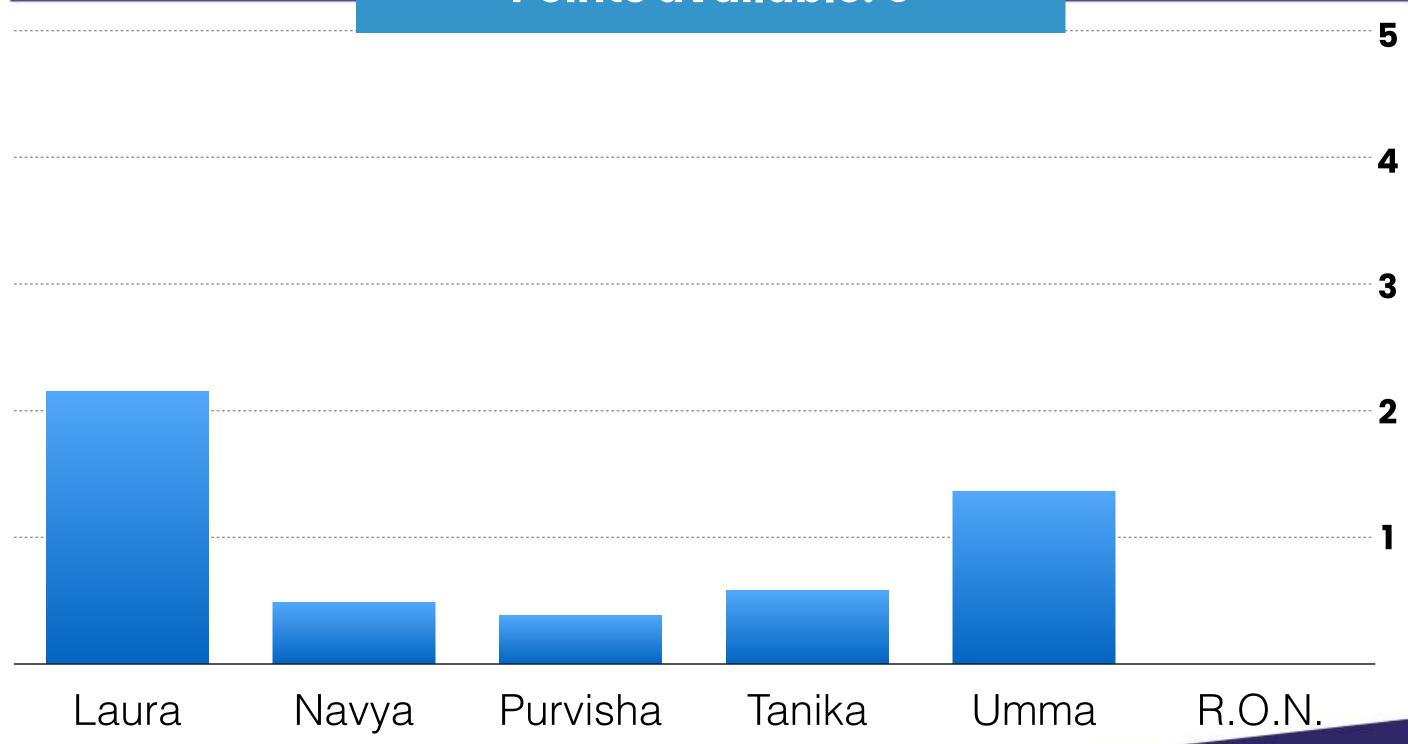

### BIRMINGHAM

Points available: 5

CO-PRESIDENT

|          | Campus<br>Points |
|----------|------------------|
| Laura    | 15               |
| Navya    | 2                |
| Purvisha | 1                |
| Tanika   | 2                |
| Umma     | 8                |
| R.O.N.   | 0                |