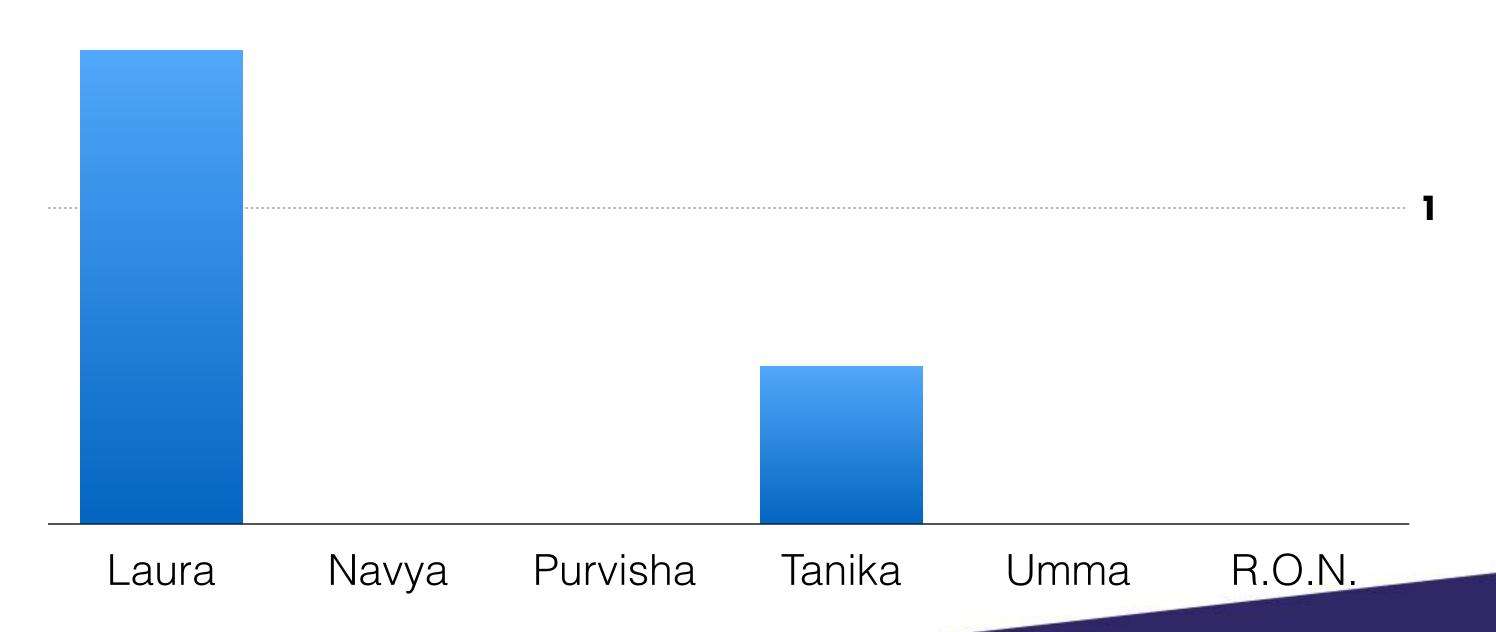

### 1st Round

Valid Votes: 42

Campus Point Threshold = 7 votes

#### **Campus Points won:**

Laura Tamara: 2 Navya Mekala: 0

Purvisha Nishantbhai Patel: 0

Tanika Powell: 1

Umma Sharin Madhani: 1

R.O.N: 0