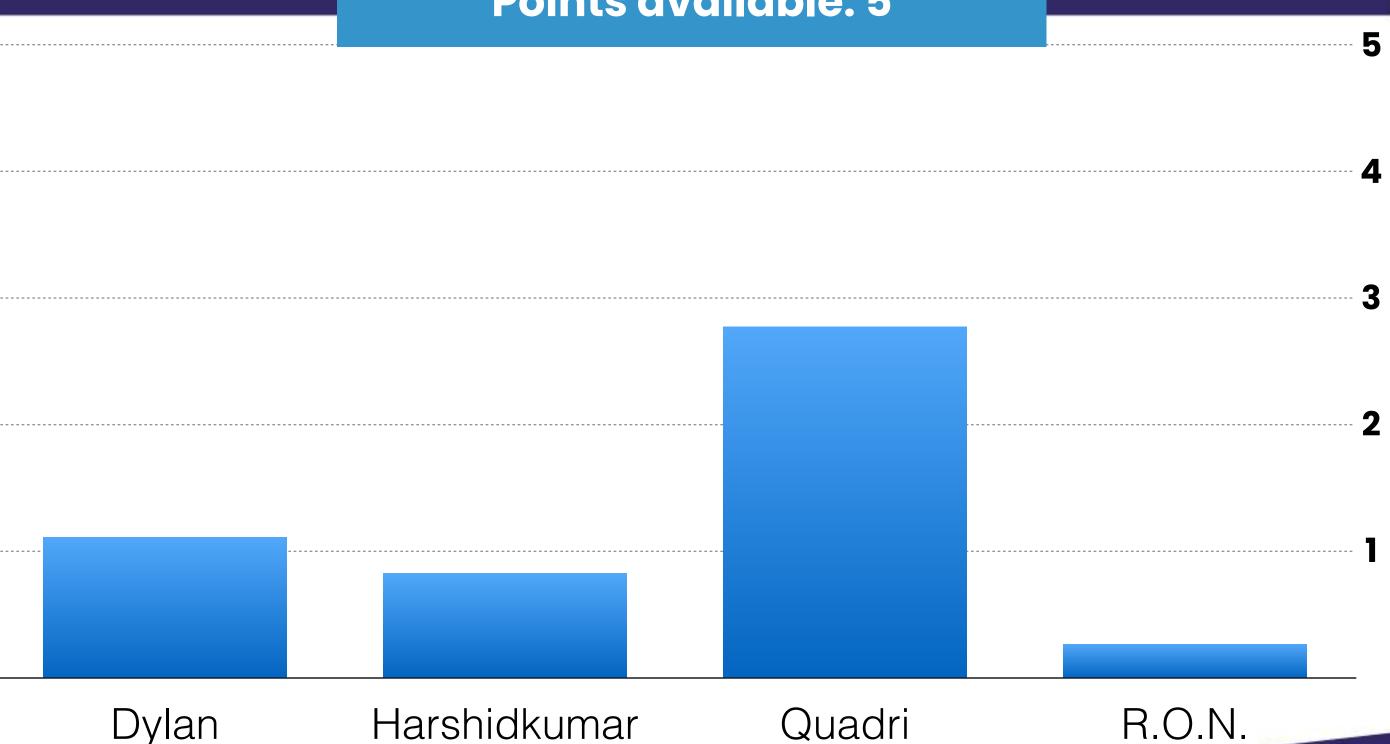

# BIRMINGHAM

Points available: 5

### CO-VICE PRESIDENT

### 2nd Round

Valid Votes: 54

Campus Point Threshold = 10.80 votes

#### **Campus Points won:**

Dylan Cox: 1

Harshidkumar Patel: 0

Quadri Yusuf: 2

R.O.N: 0

### **3rd Round**

Valid Votes: 49

Campus Point Threshold = 9.80 votes

#### **Campus Points won:**

Dylan Cox: 1

Harshidkumar Patel: 0

Quadri Yusuf: 3

R.O.N: 0

### 4th Round

Valid Votes: 42

Campus Point Threshold = 8.40 votes

#### **Campus Points won:**

Dylan Cox: 1

Harshidkumar Patel: 0

Quadri Yusuf: 4

R.O.N: 0