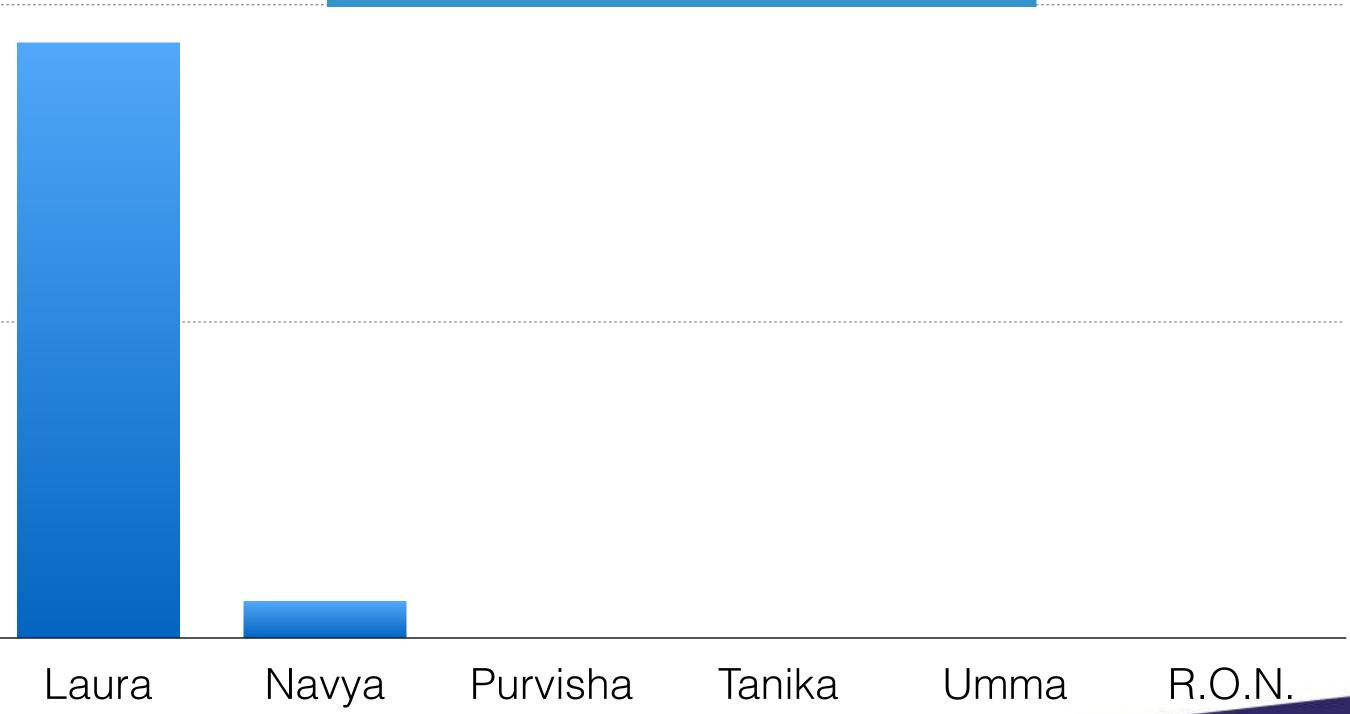

### BEDFORD

Points available: 7

CO-PRESIDENT

|          | Campus<br>Points |
|----------|------------------|
| Laura    | 24               |
| Navya    | 2                |
| Purvisha | 1                |
| Tanika   | 4                |
| Umma     | 9                |
| R.O.N.   | 0                |