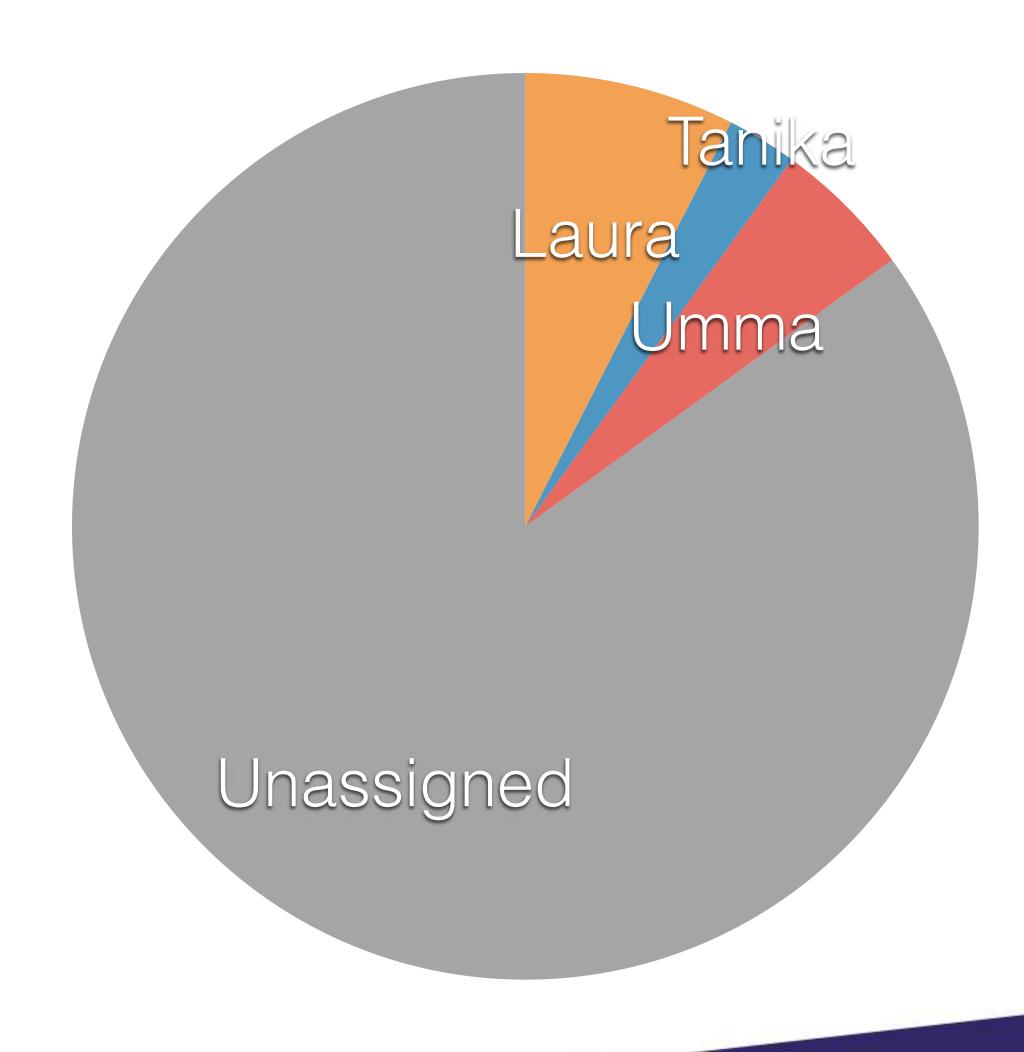

### CANDIDATES

Laura Tamara Navya Mekala Purvisha Nishantbhai Patel Tanika Powell Umma Sharin Madhani R.O.N.

### BEDFORD

Points available: 7

CO-PRESIDENT

|          | Campus<br>Points |
|----------|------------------|
| Laura    | 24               |
| Navya    | 2                |
| Purvisha | 1                |
| Tanika   | 4                |
| Umma     | 9                |
| R.O.N.   | 0                |