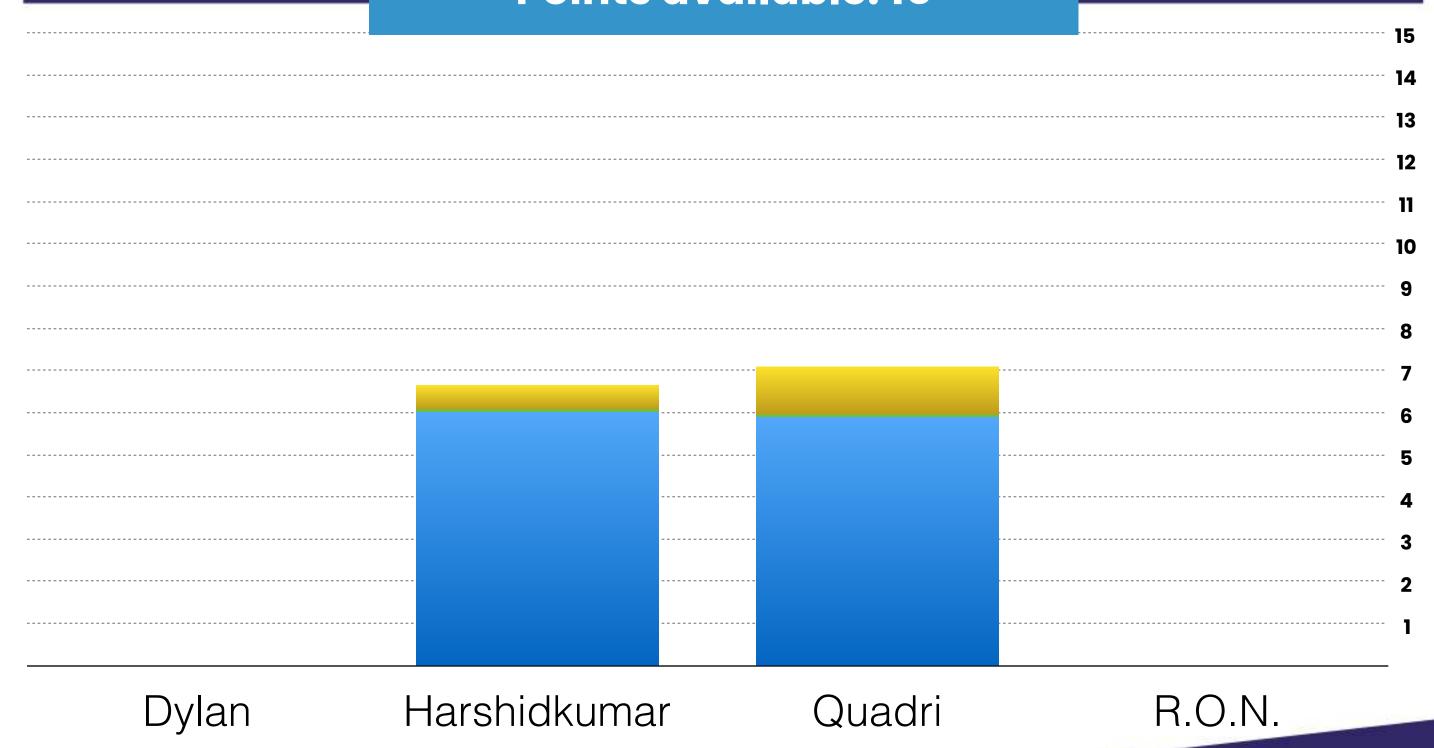

### **3rd Round**

Valid Votes: 657

Campus Point Threshold = 43.80 votes

### Campus Points won:

Dylan Cox: 2

Harshidkumar Patel: 6

Quadri Yusuf: 7

R.O.N: 0

### LUTON

Points available: 15

CO-PRESIDENT

BEDS SU

|              | Campus<br>Points |
|--------------|------------------|
| Dylan        | 12               |
| Harshidkumar | 8                |
| Quadri       | 19               |
| R.O.N.       | 1                |