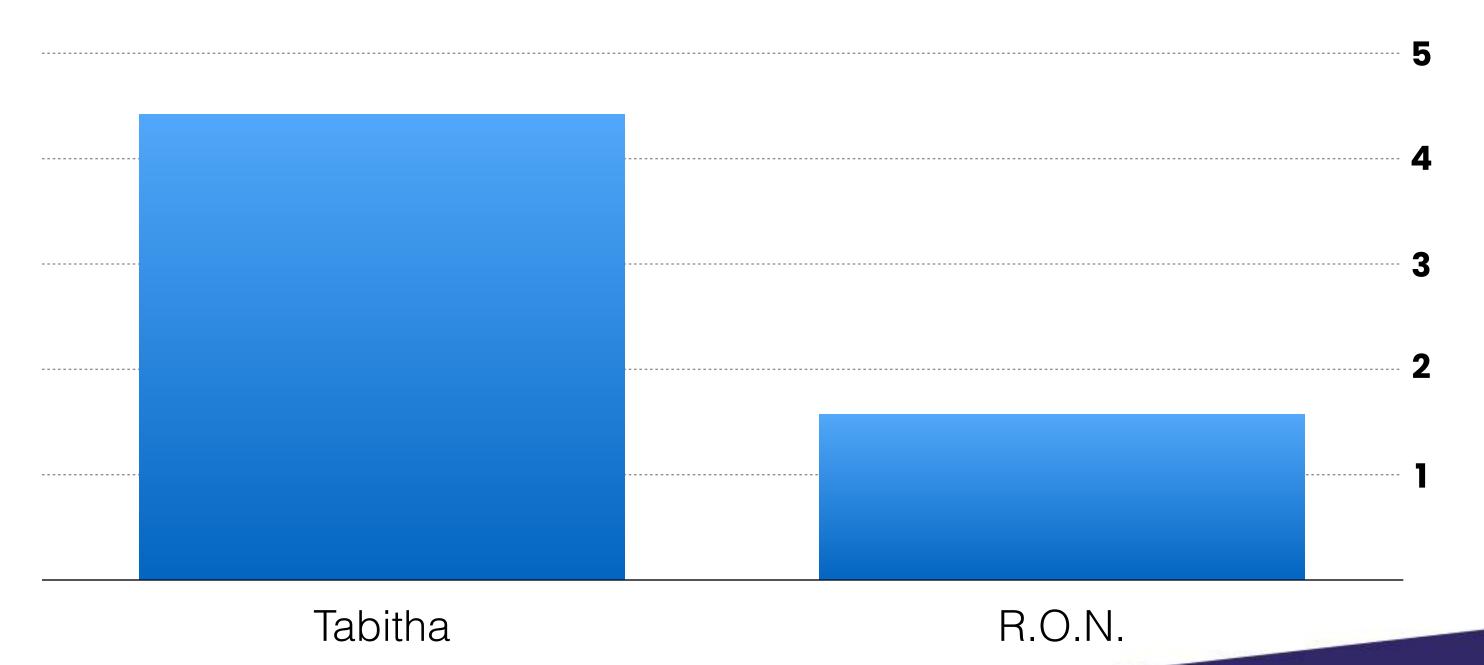

Shahab Ali: 0

R.O.N: 0

### BEDFORD





### CO-VICE PRESIDENT



#### 4th Round

Valid Votes: 63

Campus Point Threshold = 9.00 votes

### Campus Points won:

Amara: 0

Jigarbhai Jagdishbhai Patel: 0

Midhun Chandran: 1

Ryan Murphy: 6

Syed Shahab Ali: 0

R.O.N: 0



### CO-VICE PRESIDENT



|           | Campus<br>Points |
|-----------|------------------|
| Amara     | 4                |
| Jigarbhai | 1                |
| Midhun    | 15               |
| Ryan      | 19               |
| Syed      | 1                |
| R.O.N.    | 0                |



CO-VICE PRESIDENT

BEDS SU







### CANDIDATES

Tabitha Ajao R.O.N.



#### 1st Round

Valid Votes: 19

Campus Point Threshold = 3.17 votes

#### **Campus Points won:**

Tabitha Ajao: 4 R.O.N: 1

## LONDON BRIDGE

Points available: 6



CO-VICE PRESIDENT



#### 2nd Round

Valid Votes: 17

Campus Point Threshold = 2.83 votes

#### **Campus Points won:**

Tabitha Ajao: 5

R.O.N: 1

## LONDON BRIDGE



CO-VICE PRESIDENT



|         | Campus<br>Points |
|---------|------------------|
| Tabitha | 5                |
| R.O.N.  | 1                |



CO-VICE PRESIDENT



1st Round

Valid Votes: 29

Campus Point Threshold = 14.5 votes

### Campus Points won:

Tabitha Ajao: 1 R.O.N: 0

## AYLESBURY

Points available: 2

Tabitha

CO-VICE PRESIDENT

(self-identifying woman)



R.O.N.

2nd Round

Valid Votes: 28

Campus Point Threshold = 14 votes

### Campus Points won:

Tabitha Ajao: 2

R.O.N: 0

### AYLESBURY

Points available: 2

···· 2

Tabitha

R.O.N.





|         | Campus<br>Points |
|---------|------------------|
| Tabit