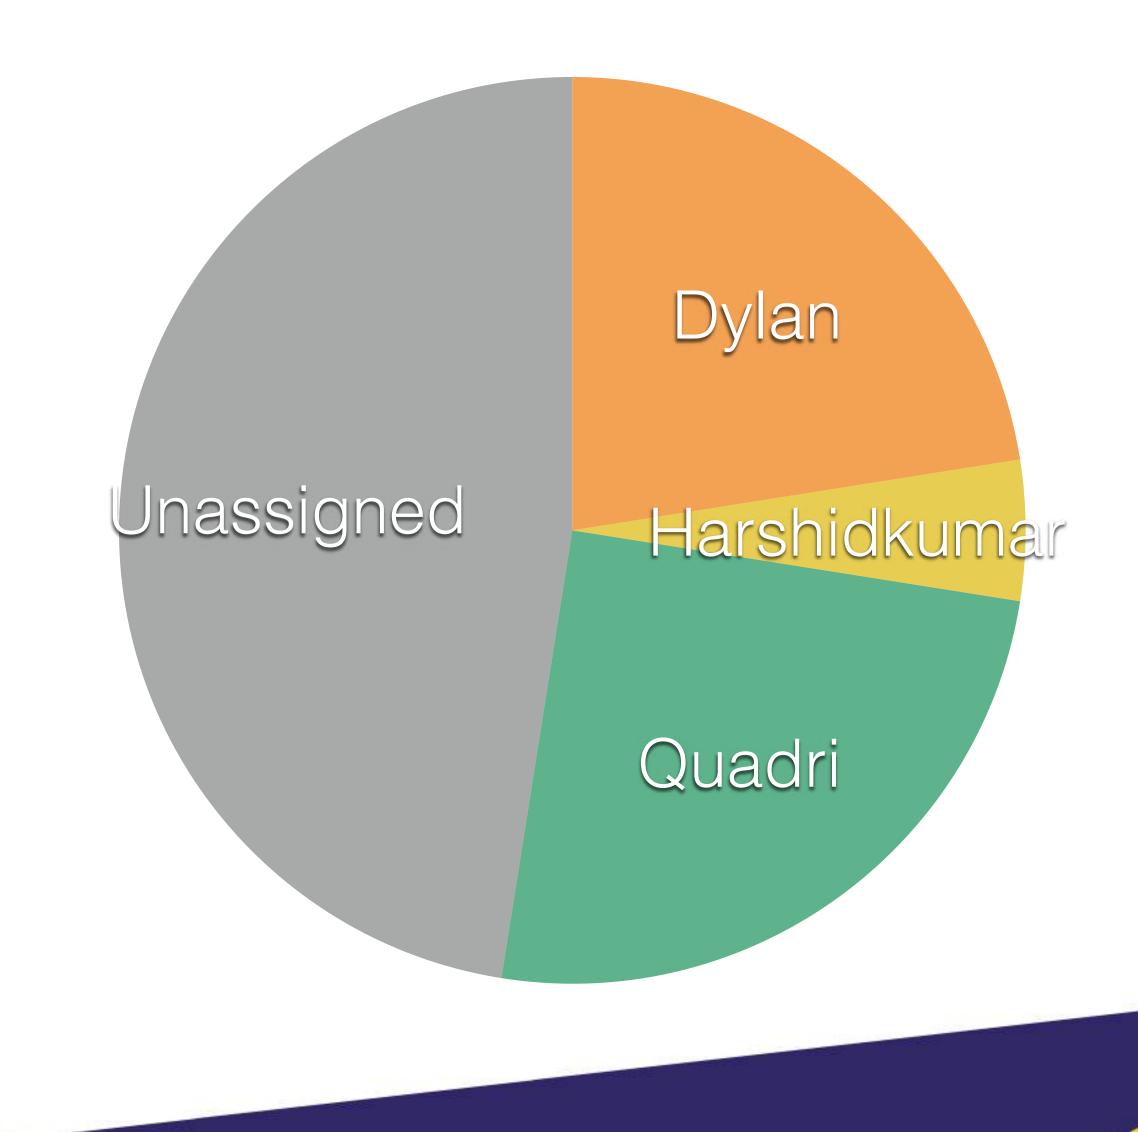

### CANDIDATES

Dylan Cox Harshidkumar Patel Quadri Yusuf R.O.N.

### LUTON

Points available: 15

CO-PRESIDENT

BEDS SU

|              | Campus<br>Points |
|--------------|------------------|
| Dylan        | 12               |
| Harshidkumar | 8                |
| Quadri       | 19               |
| R.O.N.       | 1                |