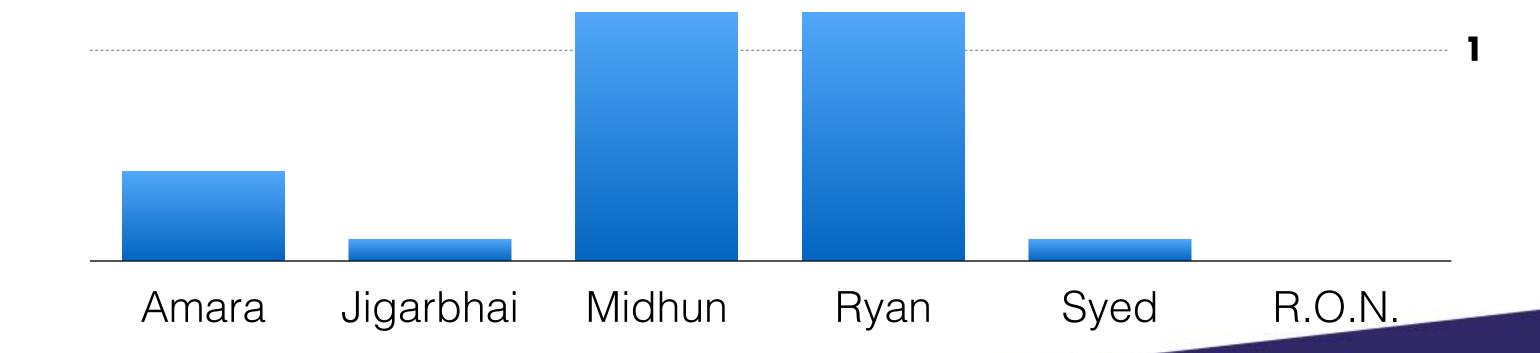

## CANDIDATES

Amara
Jigarbhai Jagdishbhai Patel
Midhun Chandran
Ryan Murphy
Syed Shahab Ali
R.O.N.

### **Campus Points won:**

Amara: 2

Jigarbhai Jagdishbhai Patel: 1

Midhun Chandran: 5

Ryan Murphy: 3

Syed Shahab Ali: 1

R.O.N: 0