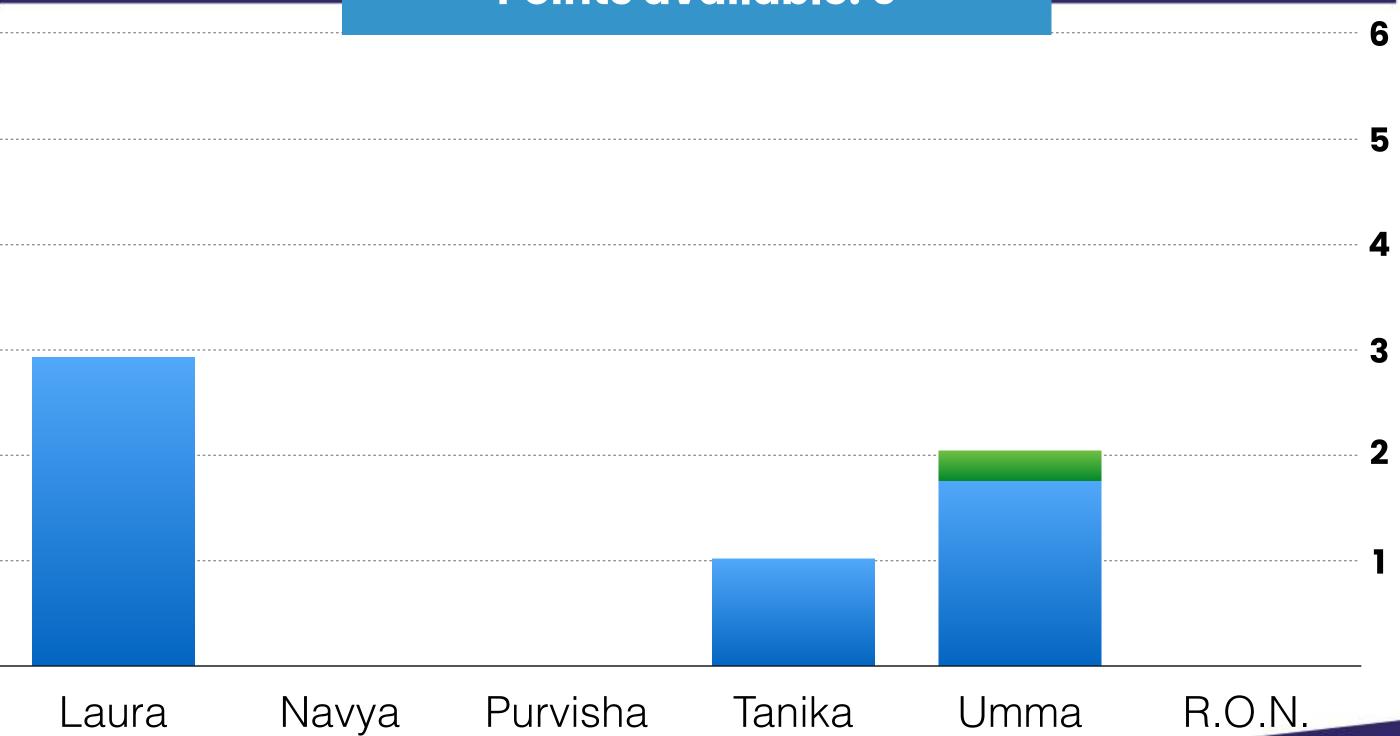

### 2nd Round

Valid Votes: 3

Campus Point Threshold = 1.5 votes

#### **Campus Points won:**

Laura Tamara: 2 Navya Mekala: 0

Purvisha Nishantbhai Patel: 0

Tanika Powell: 0

Umma Sharin Madhani: 0

R.O.N: 0