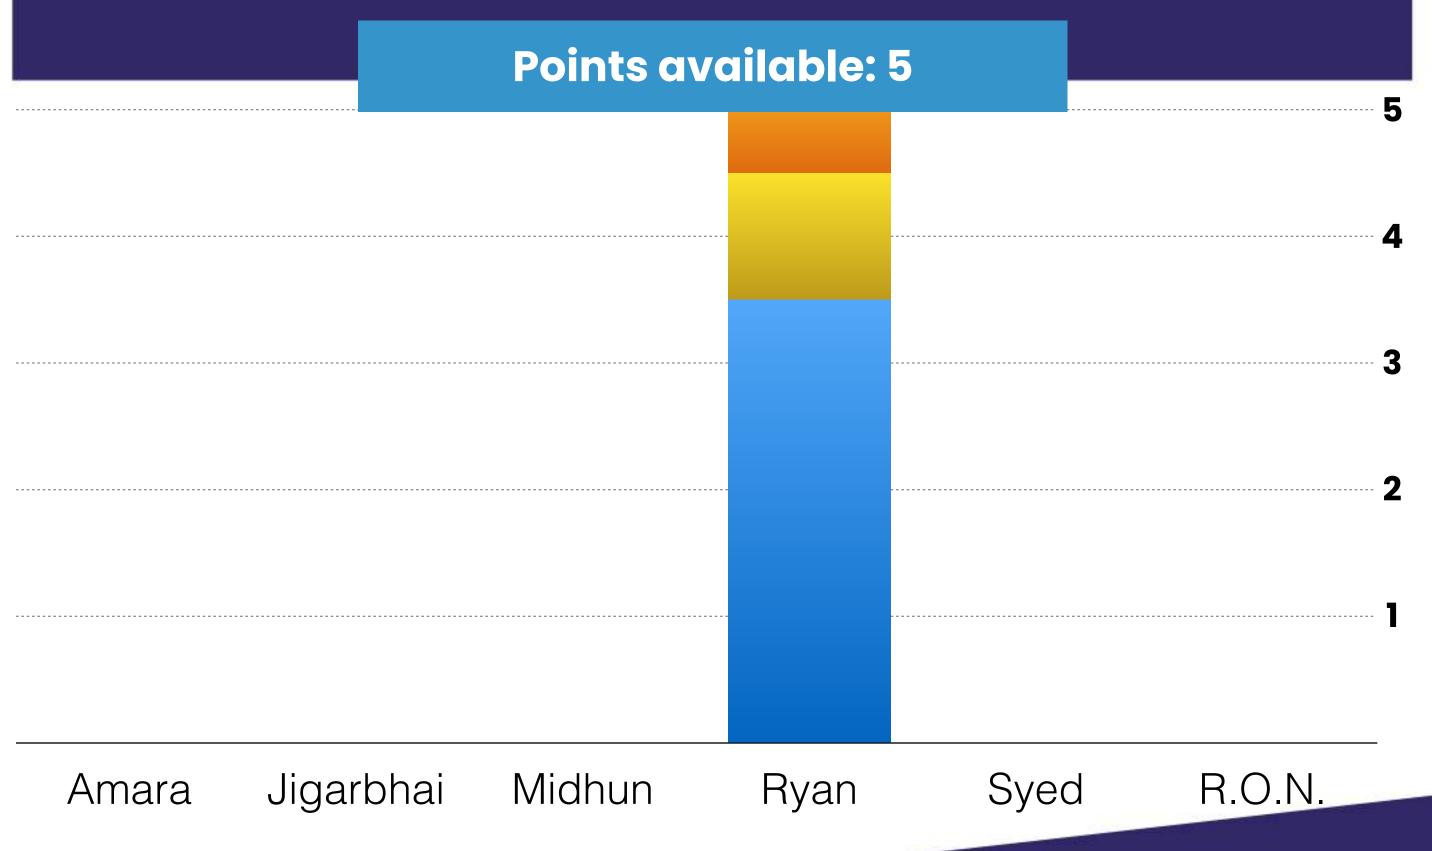

40 votes

#### **Campus Points won:**

Amara: 0

Jigarbhai Jagdishbhai Patel: 0

Midhun Chandran: 1

Ryan Murphy: 1

Syed Shahab Ali: 0

R.O.N: 0

### BIRMINGHAM

Points available: 5



### CO-VICE PRESIDENT



#### **3rd Round**

Valid Votes: 32

Campus Point Threshold = 6.40 votes

#### **Campus Points won:**

Amara: 0

Jigarbhai Jagdishbhai Patel: 0

Midhun Chandran: 2

Ryan Murphy: 2

Syed Shahab Ali: 0

R.O.N: 0

## BIRMINGHAM

Points available: 5



Ryan

CO-VICE PRESIDENT

Midhun

BEDS SU

Syed

R.O.N.

(self-identifying man/non-binary individual)

Jigarbhai

Amara

### 4th Round

Valid Votes: 20

Campus Point Threshold = 4.00 votes

### **Campus Points won:**

Amara: 0

Jigarbhai Jagdishbhai Patel: 0

Midhun Chandran: 2

Ryan Murphy: 3

Syed Shahab Ali: 0

R.O.N: 0

## BIRMINGHAM



### CO-VICE PRESIDENT



|           | Campus<br>Points |
|-----------|------------------|
| Amara     | 3                |
| Jigarbhai | 1                |
| Midhun    | 8                |
| Ryan      | 7                |
| Syed      | 1                |
| R.O.N.    | 0                |



CO-VICE PRESIDENT

BEDS SU

#### 1st Round

Valid Votes: 2

Campus Point Threshold = 1.0 votes

#### **Campus Points won:**

Amara: 0

Jigarbhai Jagdishbhai Patel: 0

Midhun Chandran: 1

Ryan Murphy: 1

Syed Shahab Ali: 0

R.O.N: 0

## SPECIALIST SITES

Points available: 2

2



### CO-VICE PRESIDENT



|           | Campus<br>Points |
|-----------|------------------|
| Amara     | 3                |
| Jigarbhai | 1                |
| Midhun    | 9                |
| Ryan      | 8                |
| S