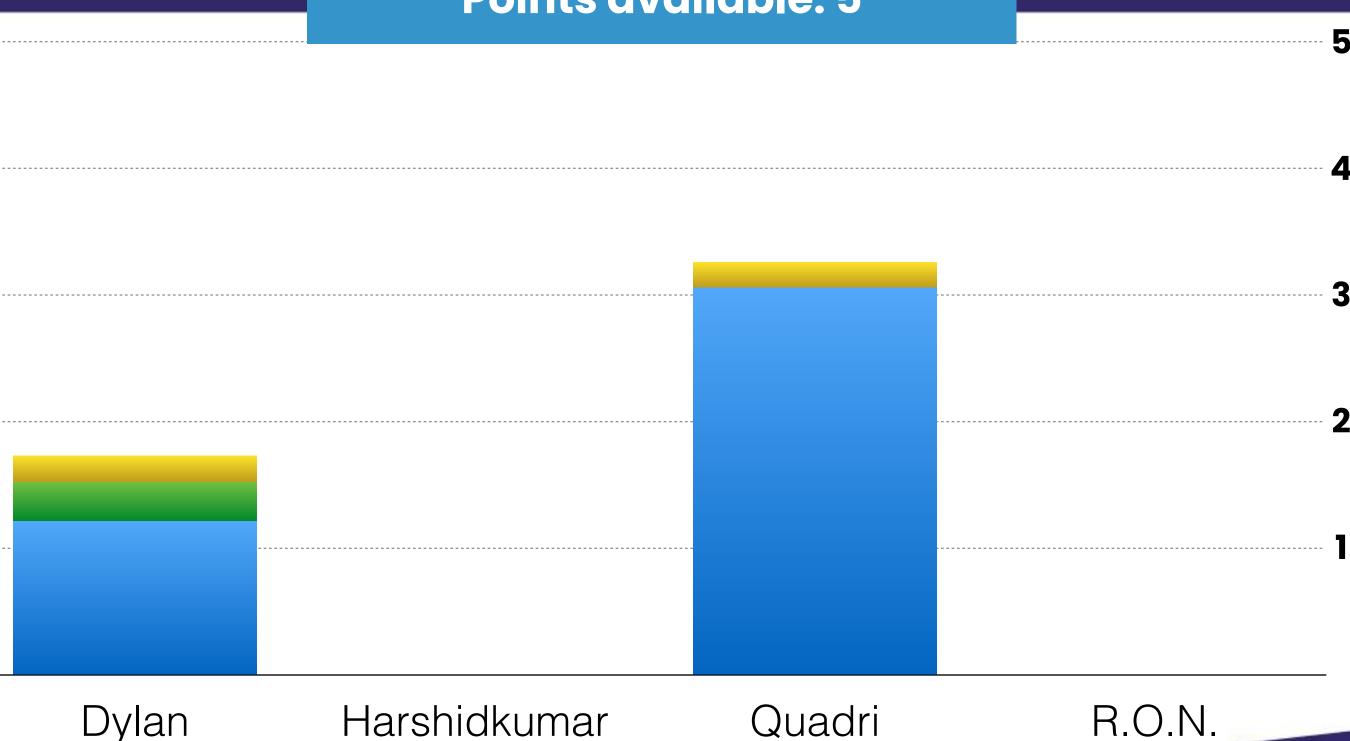

CO-PRESIDENT

BEDS SU

1st Round

Valid Votes: 17

Campus Point Threshold = 8.5 votes

### Points available: 2

#### **Campus Points won:**

Dylan Cox: 0

Harshidkumar Patel: 0

Quadri Yusuf: 1

R.O.N: 0

Points available: 2

**7** 

CO-PRESIDENT

### 2nd Round

Valid Votes: 15

Campus Point Threshold = 7.5 votes

#### **Campus Points won:**

Dylan Cox: 0

Harshidkumar Patel: 0

Quadri Yusuf: 2

R.O.N: 0

CO-PRESIDENT

|              | Campus<br>Points |
|--------------|------------------|
| Dylan        | 9                |
| Harshidkumar | 2                |
| Quadri       | 12               |
| R.O.N.       | 0                |