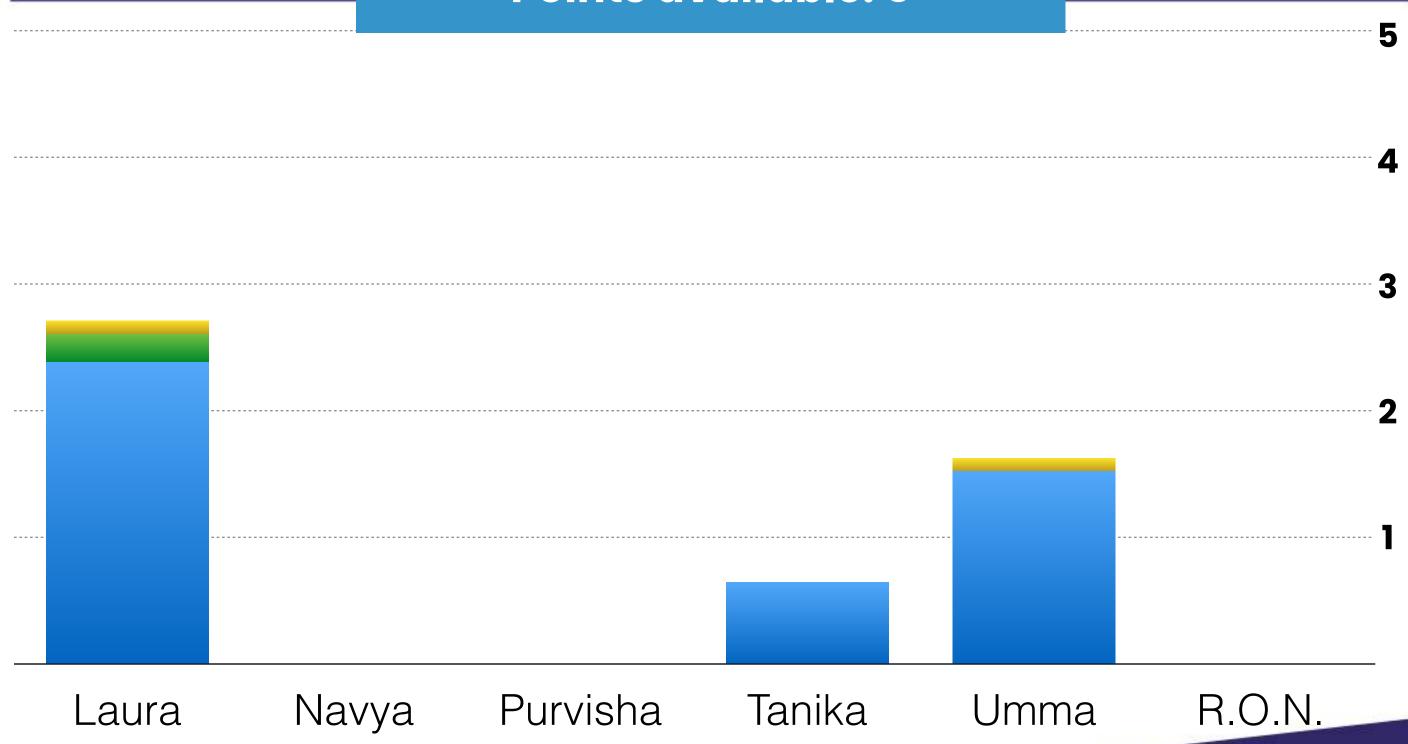

### LUTON

Points available: 15

CO-PRESIDENT

|          | Campus<br>Points |
|----------|------------------|
| Laura    | 9                |
| Navya    | 2                |
| Purvisha | 1                |
| Tanika   | 2                |
| Umma     | 7                |
| R.O.N.   | 0                |