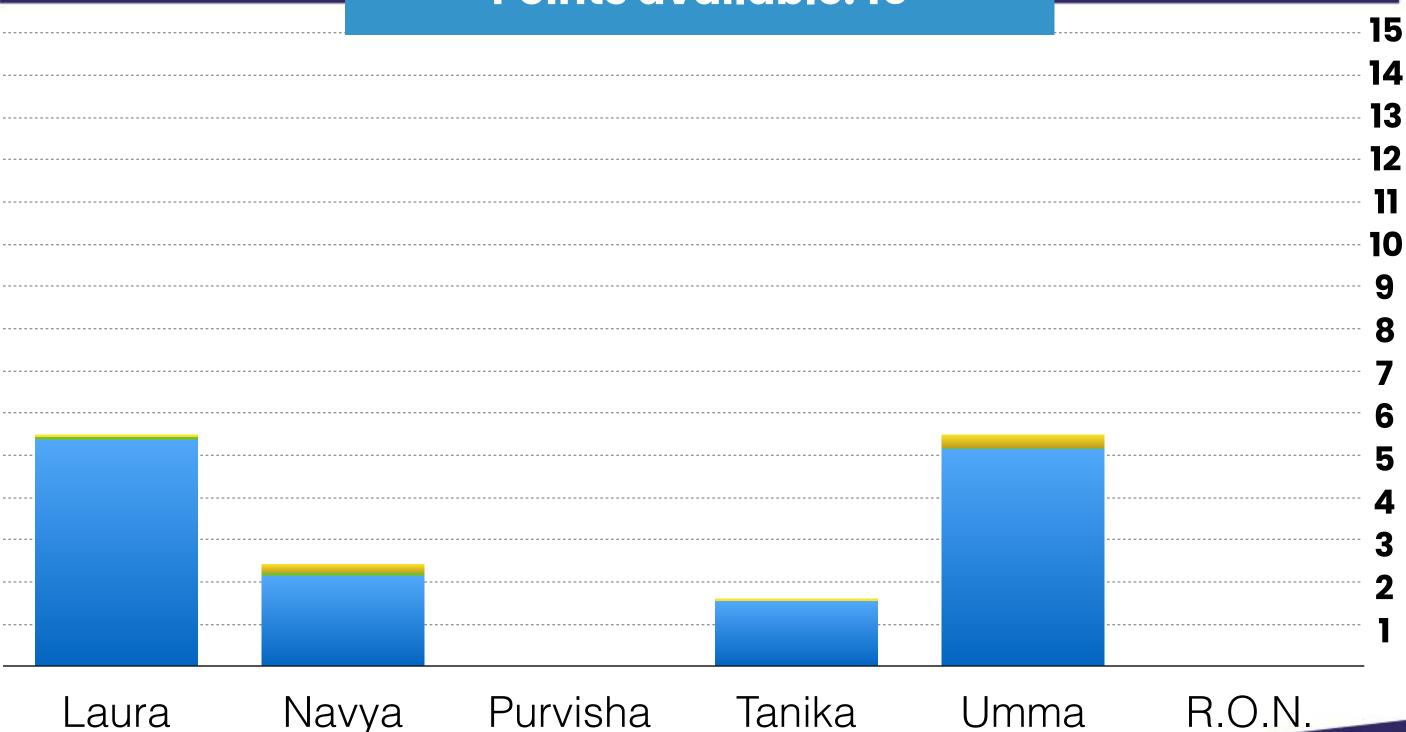

#### 1st Round

Valid Votes: 71

Campus Point Threshold = 10.14 votes

#### **Campus Points won:**

Laura Tamara: 3 Navya Mekala: 0

Purvisha Nishantbhai Patel: 0

Tanika Powell: 1

Umma Sharin Madhani: 1

R.O.N: 0

### BEDFORD

Points available: 7

CO-PRESIDENT