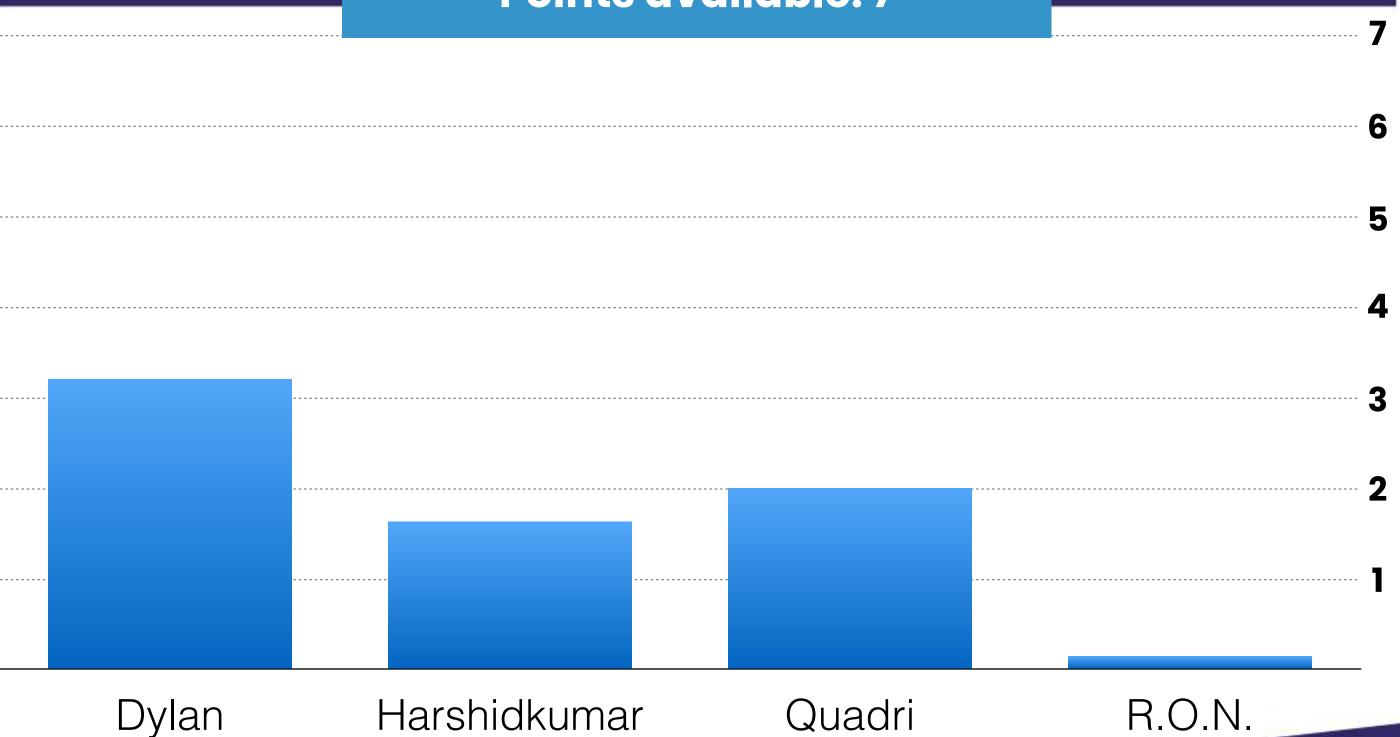

### **3rd Round**

Valid Votes: 657

Campus Point Threshold = 43.80 votes

### Campus Points won:

Dylan Cox: 2

Harshidkumar Patel: 6

Quadri Yusuf: 7

R.O.N: 0

### LUTON

Points available: 15

CO-PRESIDENT

BEDS SU

|              | Campus<br>Points |
|--------------|------------------|
| Dylan        | 12               |
| Harshidkumar | 8                |
| Quadri       | 19               |
| R.O.N.       | 1                |