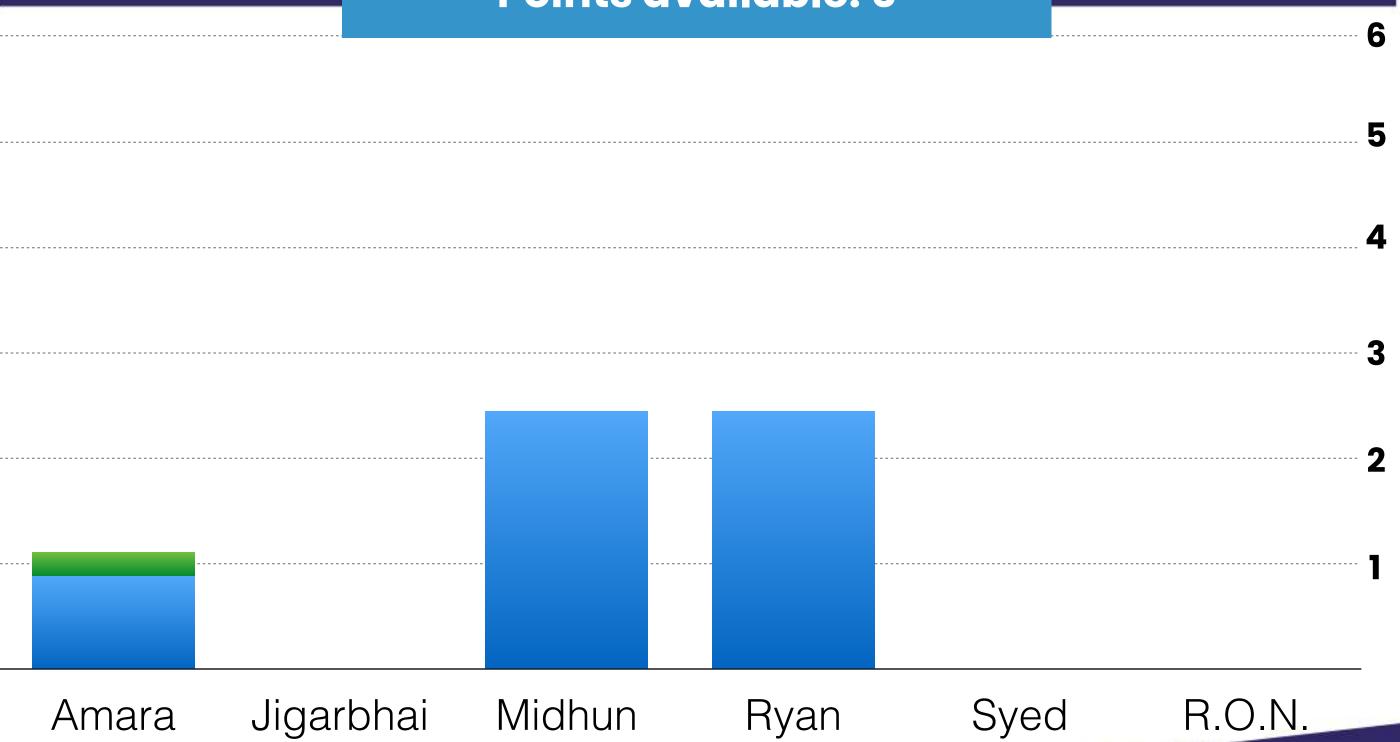

#### 1st Round

Valid Votes: 37

Campus Point Threshold = 7.40 votes

### **Campus Points won:**

Amara: 0

Jigarbhai Jagdishbhai Patel: 0

Midhun Chandran: 1

Ryan Murphy: 1

Syed Shahab Ali: 0

R.O.N: 0

### BIRMINGHAM

Points available: 5