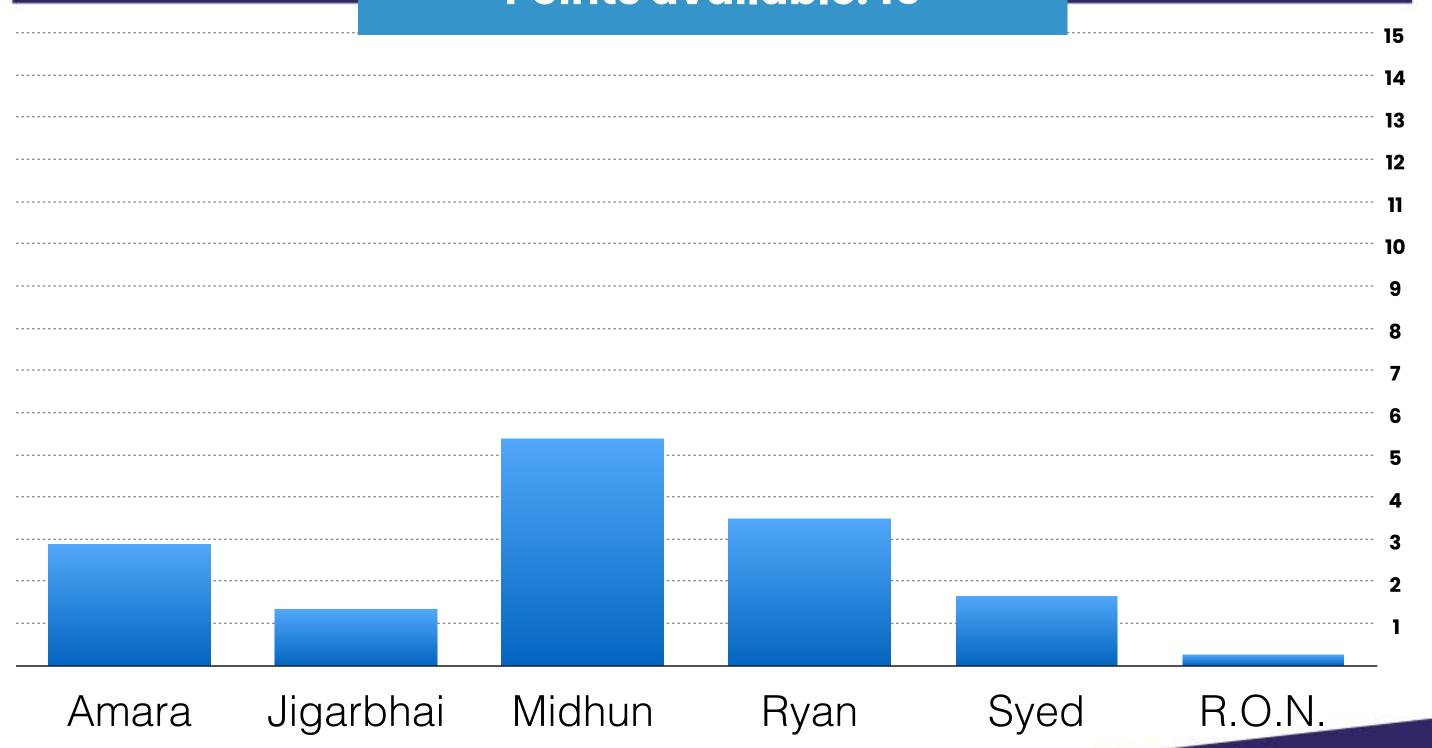

#### 1st Round

Valid Votes: 657

Campus Point Threshold = 43.8 votes

### **Campus Points won:**

Amara: 2

Jigarbhai Jagdishbhai Patel: 1

Midhun Chandran: 5

Ryan Murphy: 3

Syed Shahab Ali: 1

R.O.N: 0

### LUTON

Points available: 15

CO-VICE PRESIDENT