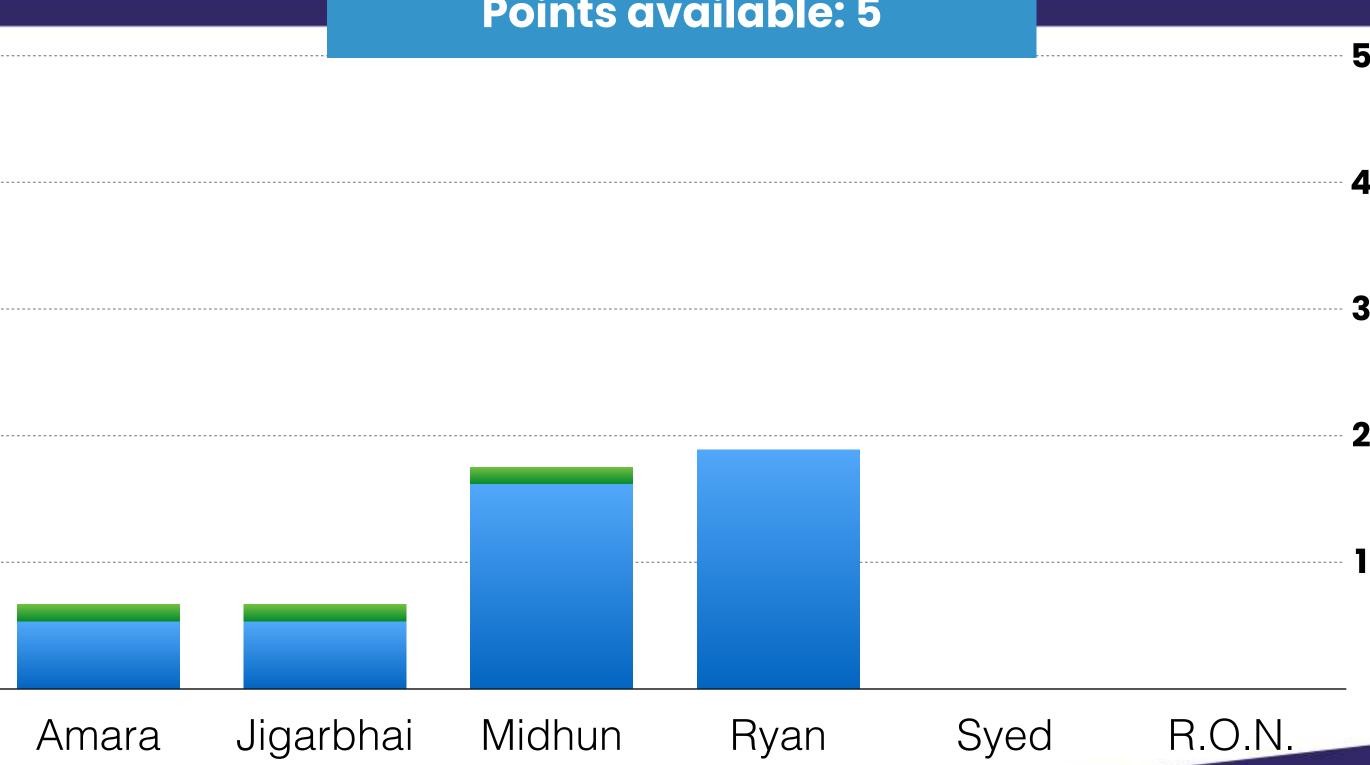

#### **3rd Round**

Valid Votes: 32

Campus Point Threshold = 6.40 votes

#### **Campus Points won:**

Amara: 0

Jigarbhai Jagdishbhai Patel: 0

Midhun Chandran: 2

Ryan Murphy: 2

Syed Shahab Ali: 0

R.O.N: 0

## BIRMINGHAM

Points available: 5

Ryan

CO-VICE PRESIDENT

Midhun

BEDS SU

Syed

R.O.N.