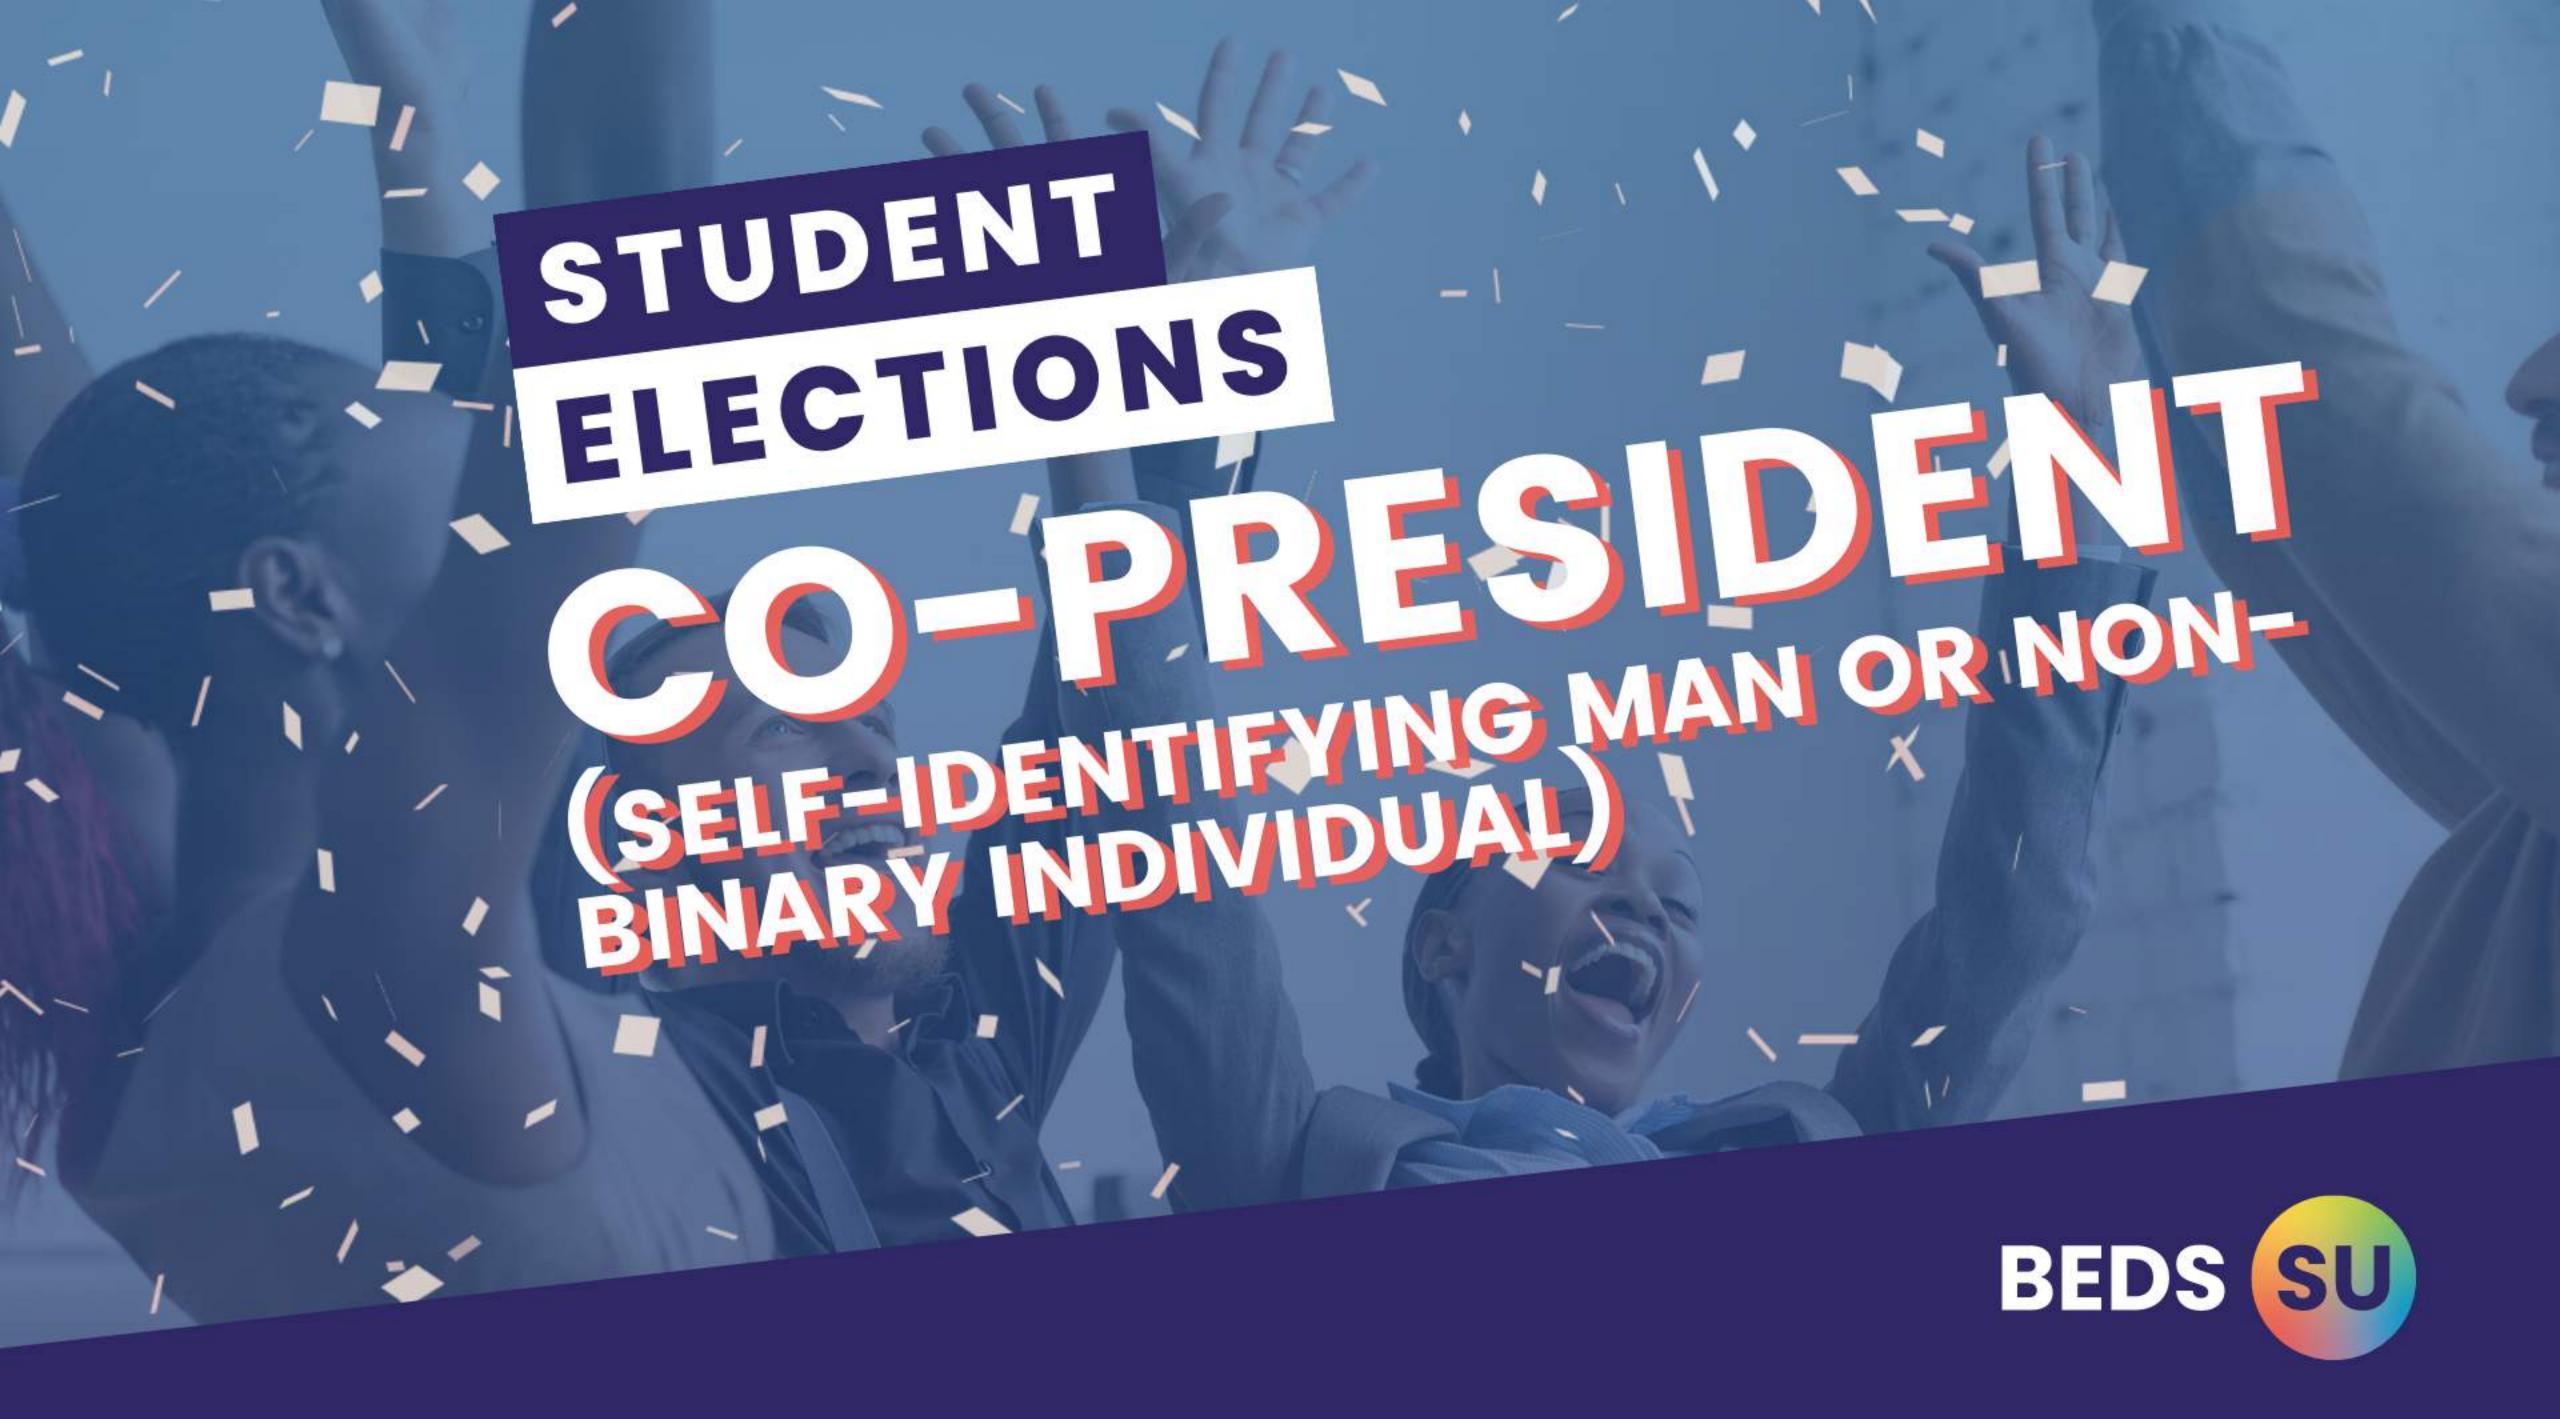

### CANDIDATES

Dylan Cox Harshidkumar Patel Quadri Yusuf R.O.N.

#### 1st Round

Valid Votes: 39

Campus Point Threshold = 6.50 votes

#### **Campus Points won:**

Dylan Cox: 2

Harshidkumar Patel: 1

Quadri Yusuf: 2

R.O.N: 0

## LONDON BRIDGE

Points available: 6

CO-PRESIDENT

BEDS SU