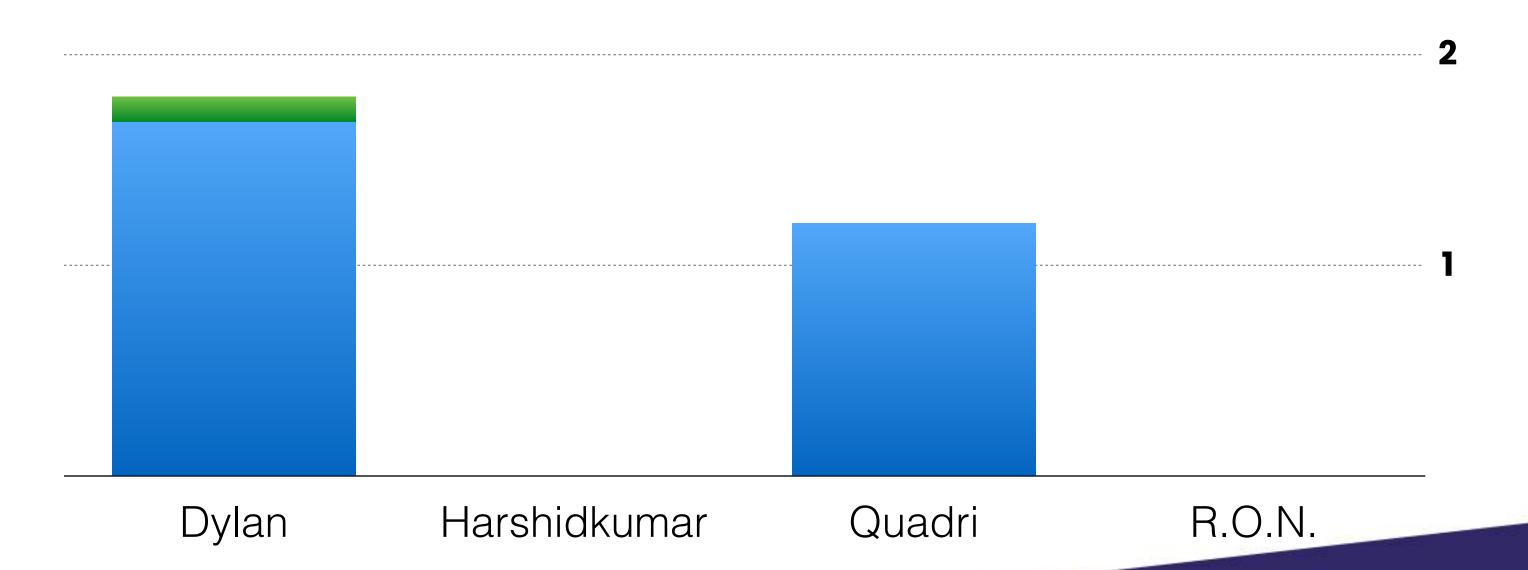

#### **Campus Points won:**

Dylan Cox: 0

Harshidkumar Patel: 0

Quadri Yusuf: 0

R.O.N: 0

#### **Campus Points won:**

Dylan Cox: 1

Harshidkumar Patel: 0

Quadri Yusuf: 0

R.O.N: 1

# SPECIALIST SITES

Points available: 2

2

CO-PRESIDENT

BEDS SU

|              | Campus<br>Points |
|--------------|------------------|
| Dylan        | 10               |
| Harshidkumar | 2                |
| Quadri       | 12               |
| R.O.N.       | 1                |