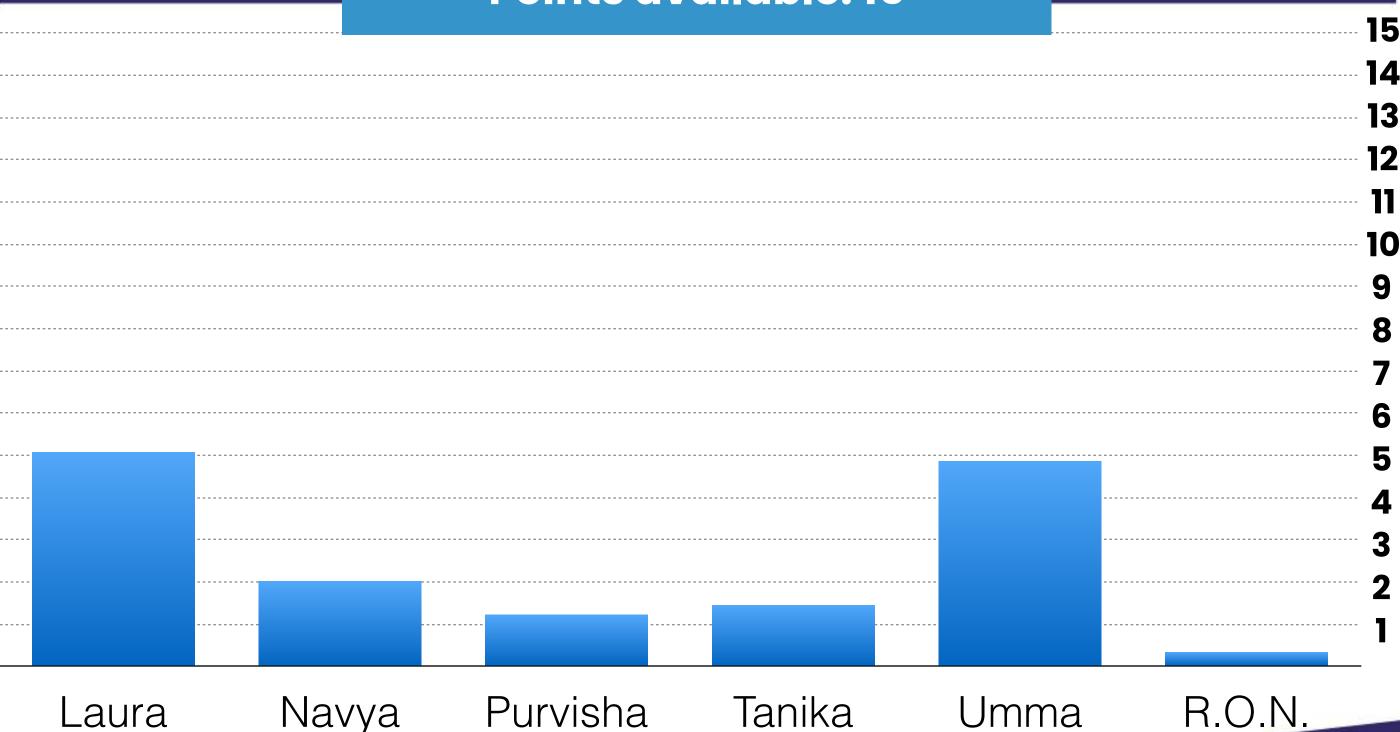

# MILTON KEYNES

Points available: 3

CO-PRESIDENT

#### 1st Round

Valid Votes: 24

Campus Point Threshold = 8.00 votes

#### **Campus Points won:**

Laura Tamara: 2 Navya Mekala: 0

Purvisha Nishantbhai Patel: 0

Tanika Powell: 0

Umma Sharin Madhani: 0

R.O.N: 0

## MILTON KEYNES

Points available: 3

Laura Navya Purvisha Tanika Umma R.O.N.

CO-PRESIDENT