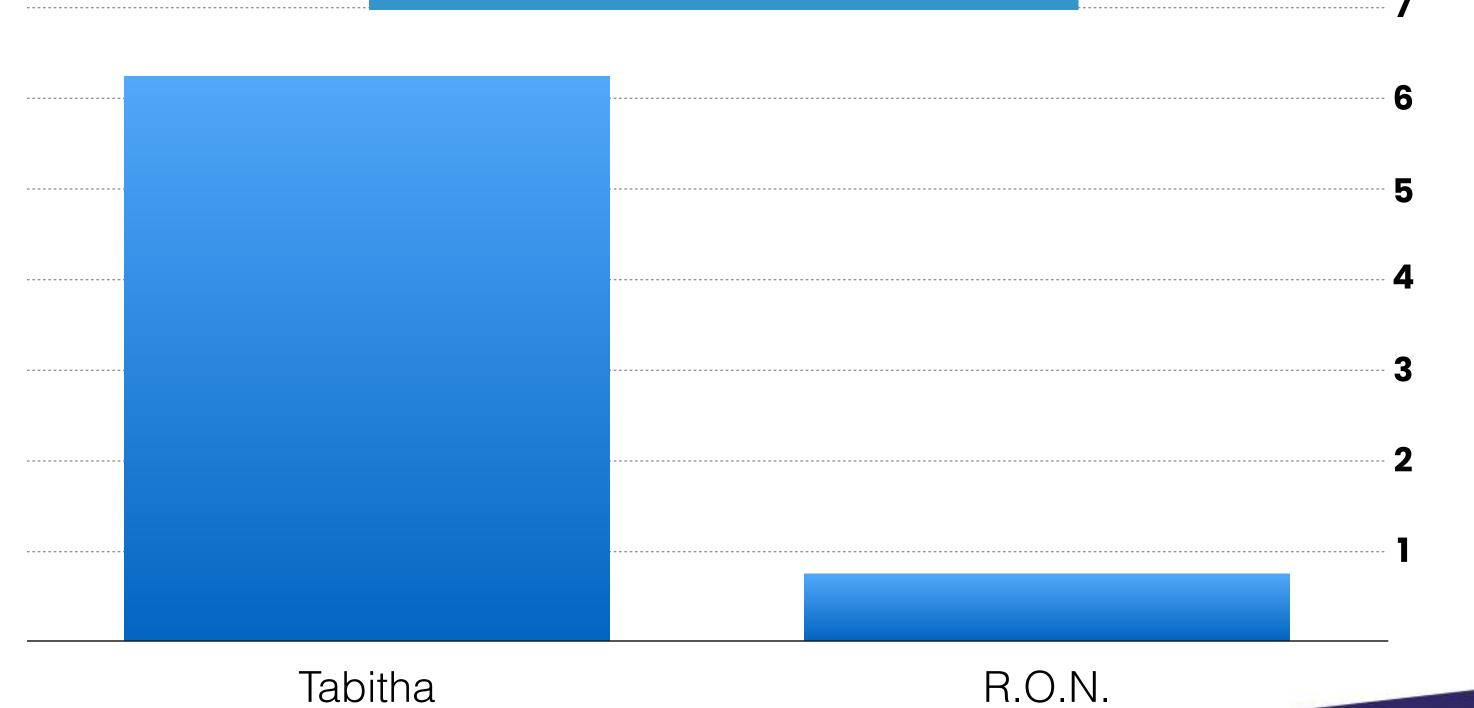

#### **Campus Points won:**

Tabitha Ajao: 4 R.O.N: 1

#### **Campus Points won:**

Tabitha Ajao: 5

R.O.N: 1