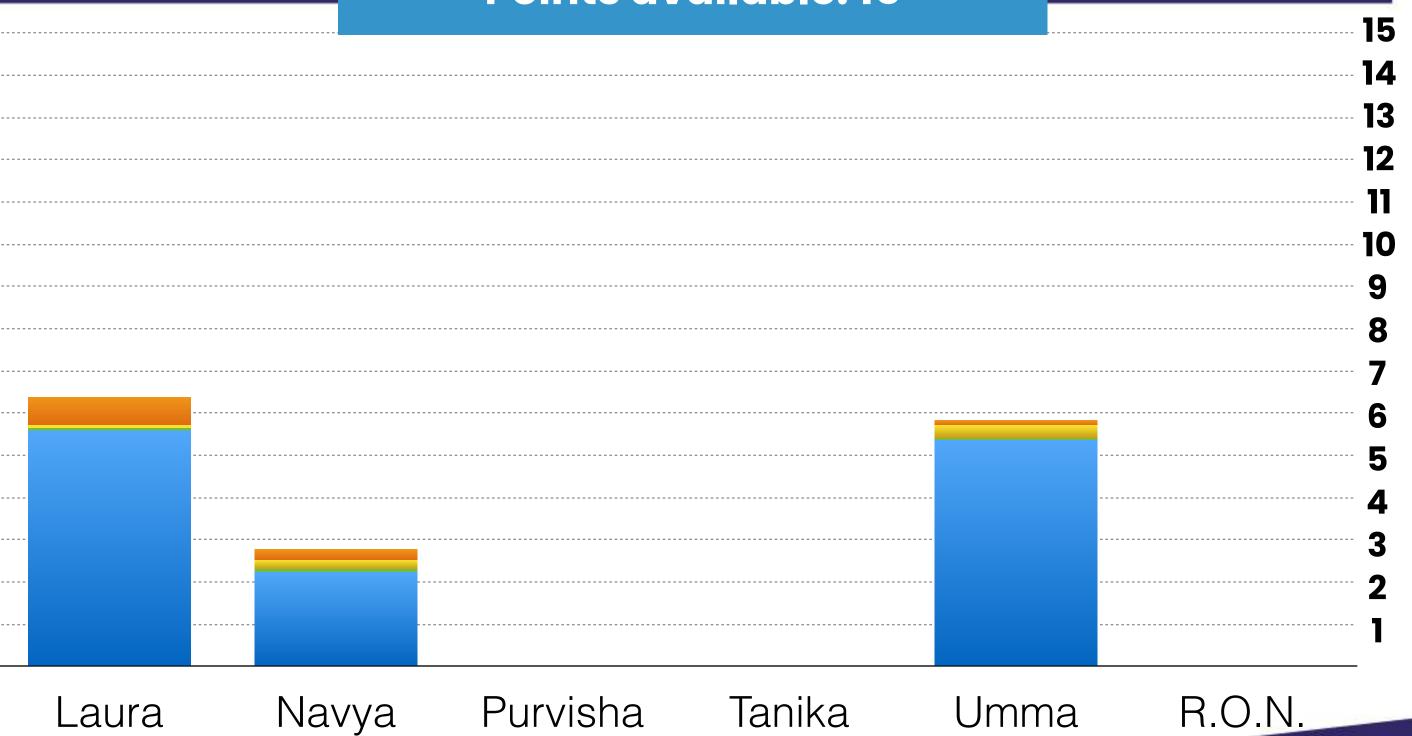

#### 4th Round

Valid Votes: 53

Campus Point Threshold = 7.57 votes

#### **Campus Points won:**

Laura Tamara: 4 Navya Mekala: 0

Purvisha Nishantbhai Patel: 0

Tanika Powell: 2

Umma Sharin Madhani: 1

R.O.N: 0

### BEDFORD

Points available: 7

CO-PRESIDENT

|          | Campus<br>Points |
|----------|------------------|
| Laura    | 24               |
| Navya    | 2                |
| Purvisha | 1                |
| Tanika   | 4                |
| Umma     | 9                |
| R.O.N.   | 0                |