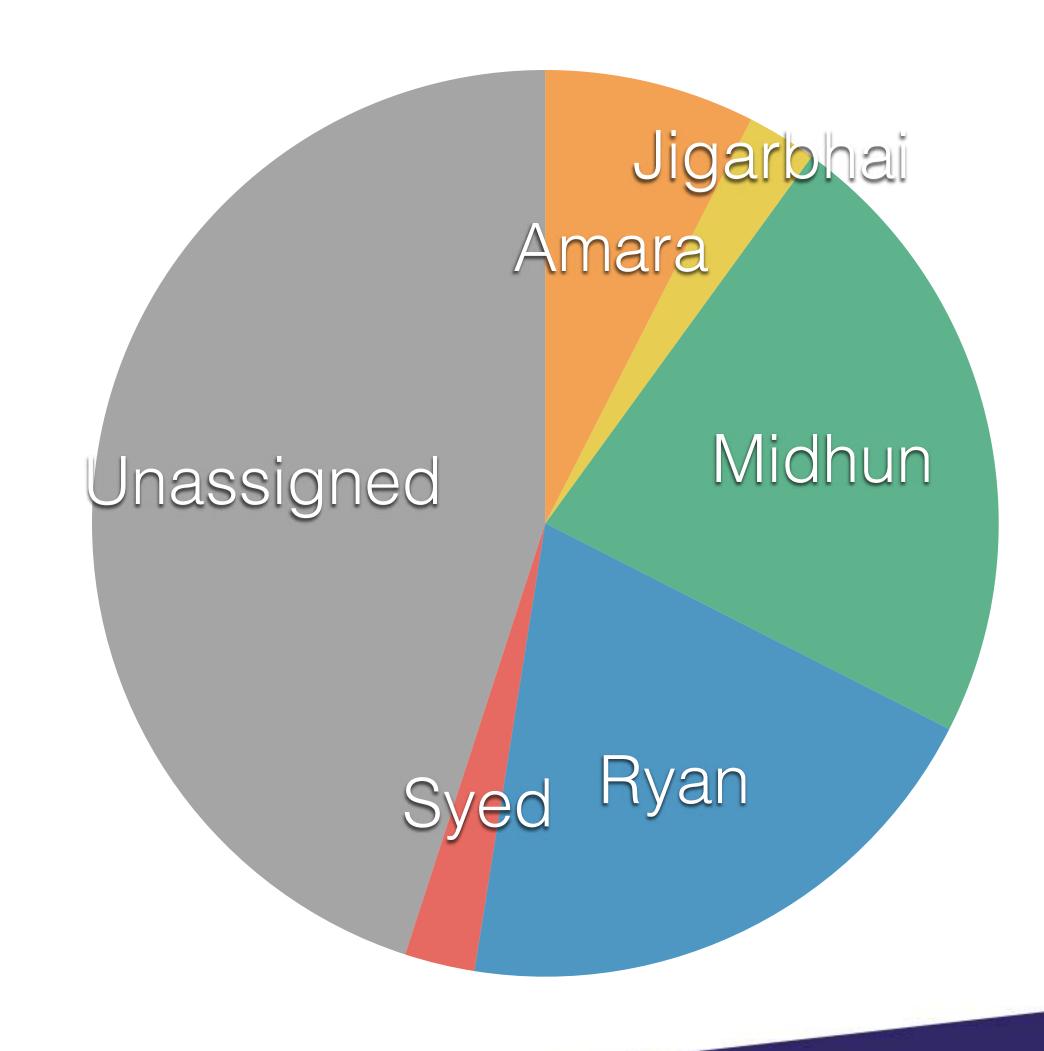

## CANDIDATES

Amara
Jigarbhai Jagdishbhai Patel
Midhun Chandran
Ryan Murphy
Syed Shahab Ali
R.O.N.

### **Campus Points won:**

Amara: 2

Jigarbhai Jagdishbhai Patel: 1

Midhun Chandran: 5

Ryan Murphy: 3

Syed Shahab Ali: 1

R.O.N: 0

### **Campus Points won:**

Amara: 3

Jigarbhai Jagdishbhai Patel: 1

Midhun Chandran: 6

Ryan Murphy: 3

Syed Shahab Ali: 1

R.O.N: 0

### **Campus Points won:**

Amara: 3

Jigarbhai Jagdishbhai Patel: 1

Midhun Chandran: 6

Ryan Murphy: 4

Syed Shahab Ali: 1

R.O.N: 0