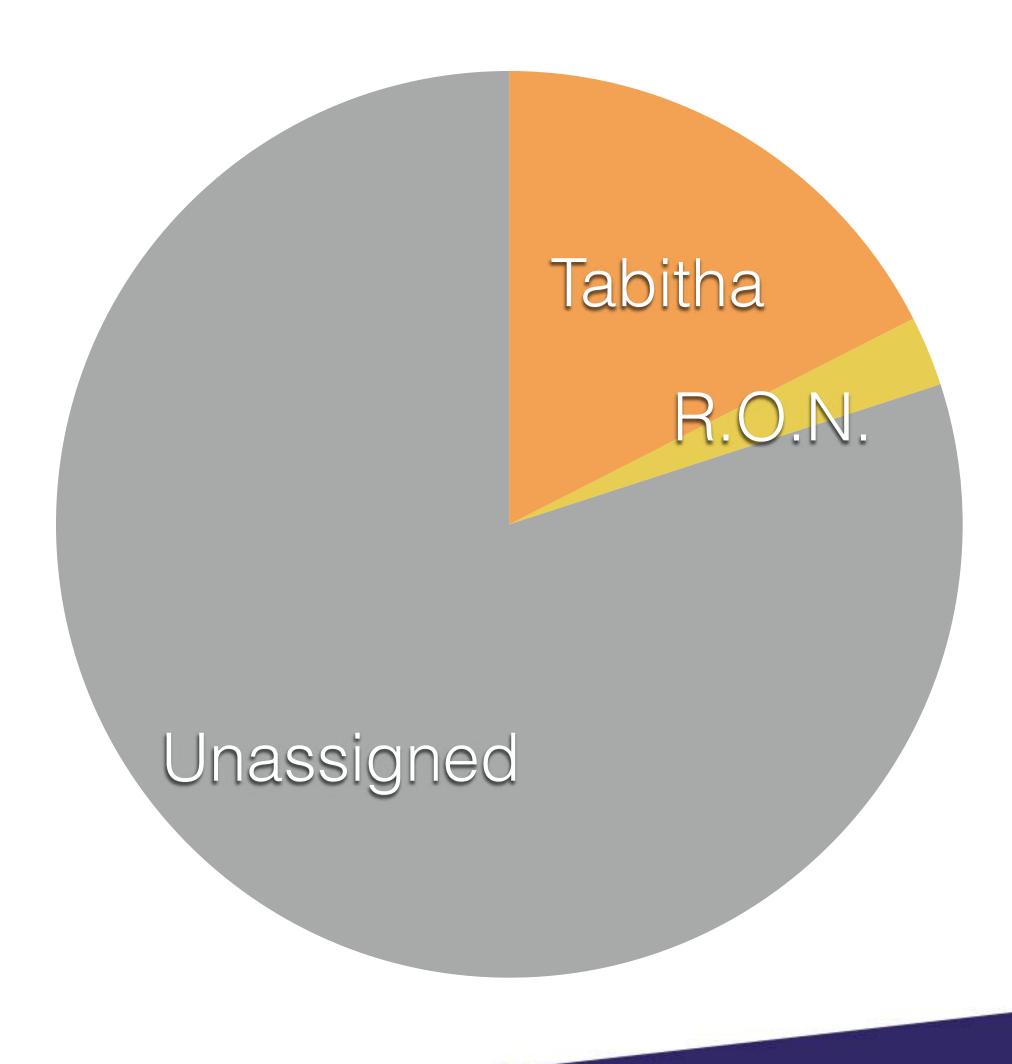

### CANDIDATES

Tabitha Ajao R.O.N.

## LONDON BRIDGE

CO-VICE PRESIDENT

|         | Campus<br>Points |
|---------|------------------|
| Tabitha | 5                |
| R.O.N.  | 1                |

CO-VICE PRESIDENT

1st Round

Valid Votes: 29

Campus Point Threshold = 14.5 votes

### AYLESBURY

Points available: 2

···· 2

Tabitha

R.O.N.

|         | Campus<br>Points |
|---------|------------------|
| Tabitha | 7                |
| R.O.N.  | 1                |

### BEDFORD

Points available: 7

Tabitha

R.O.N.

|         | Campus<br>Points |
|---------|------------------|
| Tabitha | 14               |
| R.O.N.  | 1                |

CO-VICE PRESIDENT

g woman)

### BIRMINGHAM

CO-VICE PRESIDENT

|         | Campus<br>Points |
|---------|------------------|
| Tabitha | 19               |
| R.O.N.  | 1                |

CO-VICE PRESIDENT

1st Round

Valid Votes: 2

Campus Point Threshold = 1 votes

## SPECIALIST SITES

Points available: 2

Tabitha

R.O.N.

CO-VICE PRESIDENT

|         | Campus<br>Points |
|---------|------------------|
| Tabitha | 21               |
| R.O.N.  | 1                |

## MILTON KEYNES

Tabitha

R.O.N.

|         | Campus<br>Points |
|---------|------------------|
| Tabitha | 24               |
| R.O.N.  | 1                |

### **Campus Points won:**

Tabitha Ajao: 13

R.O.N: 2

Tabitha R.O.N.

CO-VICE PRESIDENT

|         | Campus<br>Points |
|---------|------------------|
| Tabitha | 37               |
| R.O.N.  | 3                |