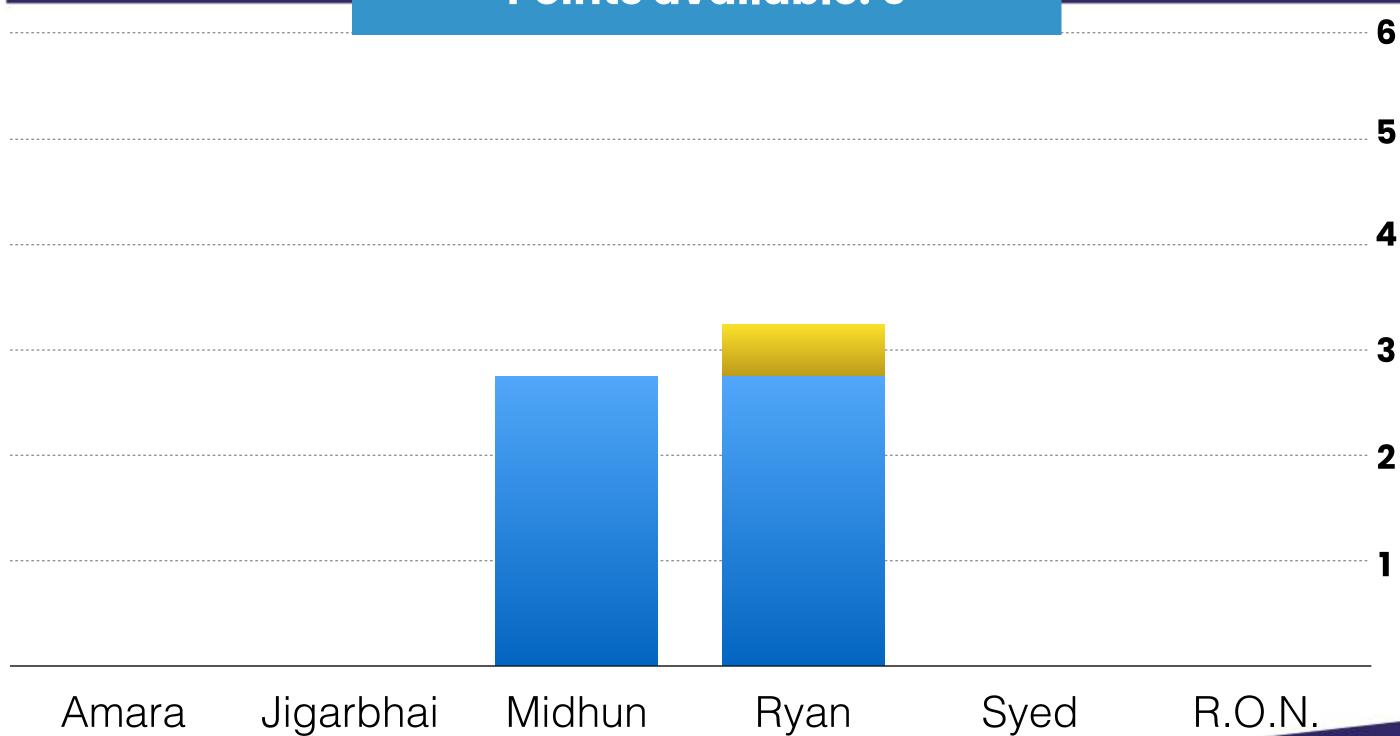

#### **3rd Round**

Valid Votes: 32

Campus Point Threshold = 6.40 votes

#### **Campus Points won:**

Amara: 0

Jigarbhai Jagdishbhai Patel: 0

Midhun Chandran: 2

Ryan Murphy: 2

Syed Shahab Ali: 0

R.O.N: 0

## BIRMINGHAM

Points available: 5

Ryan

CO-VICE PRESIDENT

Midhun

BEDS SU

Syed

R.O.N.